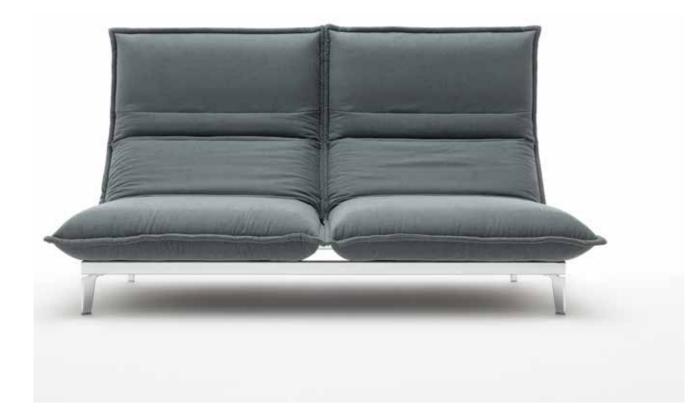

- Metal and wooden inner frame with integrated adjustment function.
- Seat and back from polyurethane foam in layers of varying density and hardness. Seat covered with a soft foam cover. The cover is guilted with nonwoven polyester laminated on both sides.
- Base frame in two variants and three surfaces:
- Square tubing in
- Textured paint silver
- Painted RAL 9017 (traffic black)
- Gloss-finish chrome
- Diagonal leg in
- Textured paint silver
- Painted RAL 9017 (traffic black)
- Gloss-finish chrome
- Seat height options 41 cm or 44 cm

Wave formation and depressions in the seat area are unavoidable, due

ł to comfort and design reasons, even in high quality Rolf Benz upholstered furniture. All measurements are approximate.

Sofa with bed function









Seat heights available



Lon