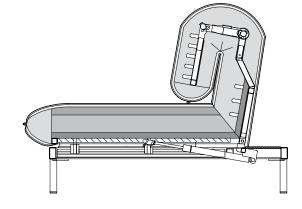

- Metal and wooden inner frame with integrated adjustment function.
- Seat and back from polyurethane foam in layers of varying density and hardness. Seat covered with a soft foam cover. The cover is guilted with nonwoven polyester laminated on both sides.
- Base frame in two variants and three surfaces:
- Square tubing in
- Textured paint silver
- Painted RAL 9017 (traffic black)
- Gloss-finish chrome
- Diagonal leg in
- Textured paint silver
- Painted RAL 9017 (traffic black)
- Gloss-finish chrome
- Seat height options 41 cm or 44 cm

Seat heights available

Longchair