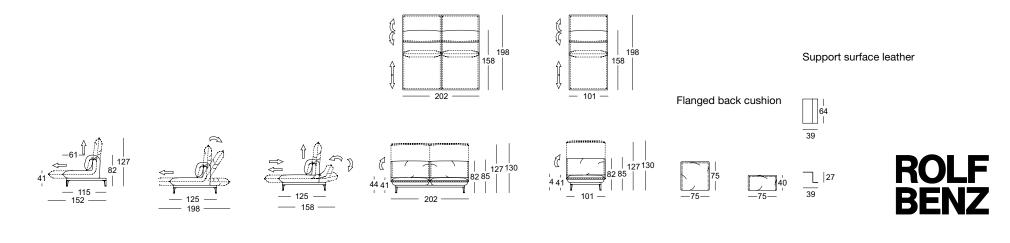

- Metal and wooden inner frame with integrated adjustment function.
- Seat and back from polyurethane foam in layers of varying density and hardness. Seat covered with a soft foam cover. The cover is guilted with nonwoven polyester laminated on both sides.
- Base frame in two variants and three surfaces:
- Square tubing in
- Textured paint silver
- Painted RAL 9017 (traffic black)
- Gloss-finish chrome
- Diagonal leg in
- Textured paint silver
- Painted RAL 9017 (traffic black)
- Gloss-finish chrome
- Seat height options 41 cm or 44 cm

Wave formation and depressions in the seat area are unavoidable, due

ł to comfort and design reasons, even in high quality Rolf Benz upholstered furniture. All measurements are approximate.

Sofa with bed function

Seat heights available

Longchair