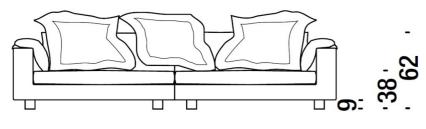

## **Furniture Specification**

Project: Tomassini Arredamenti Display

Item: Sofa Qty: 1

Name: Nebula Nine

Description: Sofa with wooden feet, covered in fabric.

Dimension: Cm.280x140x62h

Finish: Feet in natural ash; covered in light-rope coloured linen.

### Immagini di Riferimento (foto puramente indicative)