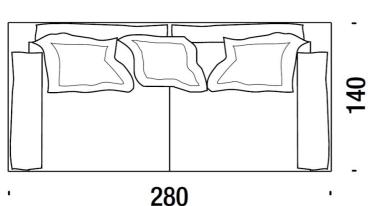

## **Furniture Specification**

Project: Tomassini Arredamenti Display

Item: Sofa Qty: 1

Name: Nebula Nine

Description: Sofa with wooden feet, covered in fabric.

Dimension: Cm.280x140x62h

Finish: Feet in natural ash; covered in light-rope coloured linen.

### Immagini di Riferimento (foto puramente indicative)