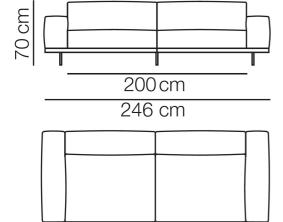

## **Furniture Specification**

Project: Tomassini Arredamenti Display

Item: Sofa Qty: 1

Name: Naviglio

Description: Sofa with metal base and leather upholstery.

Dimension: Cm.246x100x70h

Finish: Base in graphite lacquered metal; covered in brown leather.