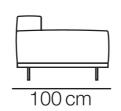

## **Furniture Specification**

Project: Tomassini Arredamenti Display

Item: Sofa Qty: 1

Name: Naviglio

Description: Sofa with metal base and leather upholstery.

Dimension: Cm.246x100x70h

Finish: Base in graphite lacquered metal; covered in brown leather.