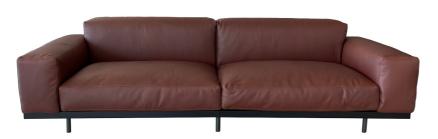

## **Furniture Specification**

Project: Tomassini Arredamenti Display

Item: Sofa Qty: 1

Name: Naviglio

Description: Sofa with metal base and leather upholstery.

Dimension: Cm.246x100x70h

Finish: Base in graphite lacquered metal; covered in brown leather.