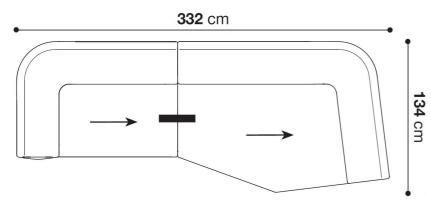

## **Furniture Specification**

Project: Tomassini Arredamenti Display

Item: Sofa Qty: 1

Name: Naviglio

Description: Sofa covered in fabric, composed of:

n.1 left terminal element, cm.143x102x67,5h; n.1 right terminal element, cm.188x134x67,5h;

n.2 optional cushions, cm.55x40.

Dimension: Cm.332x134x67,5h

Finish: Covered in white fabric with black details; profiles in black fabric.

Manufacturer: B&B Italia

Additional specification: Fillings and coverings are in accordance with Italian regulations. Any fireproofing or other