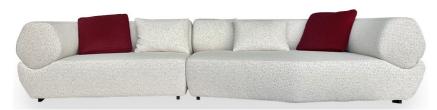

## **Furniture Specification**

Project: Tomassini Arredamenti Display

Item: Sofa Qty: 1

Name: Naviglio

Description: Sofa covered in fabric, composed of:

n.1 left terminal element, cm.143x102x67,5h; n.1 right terminal element, cm.188x134x67,5h;

n.2 optional cushions, cm.55x40.

Dimension: Cm.332x134x67,5h

Finish: Covered in white fabric with black details; profiles in black fabric.

Manufacturer: B&B Italia

Additional specification: Fillings and coverings are in accordance with Italian regulations. Any fireproofing or other