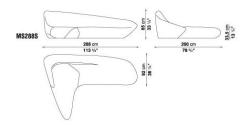

T AND ARMRESTS WERE "CARVED" OUT OF A SINGLE MATERIAL. WITH A METALLIC SHEEN LIKE AN OBJECT FROM OUTER SPACE, MOON SYSTEM IS AT ITS THEATRICAL BEST WHEN POSITIONED IN THE MIDDLE OF A ROOM. ITS FLOWING CURVES APPEAR TO CHANGE FROM DIFFERENT POINTS OF OBSERVATION. A MATCHING POUF THE SHAPE OF THE INDENTATION ON THE FRONT OF THE SOFA COMPLETES THE SCENE, FOLLOWING AND FILLING IN THE GENERAL DESIGN OF THE PIECE.



## **MOON SYSTEM**

### **TECHNICAL INFORMATION**

• INTERNAL FRAME (MS228S): TUBULAR STEEL AND STEEL PROFILES

• INTERNAL FRAME UPHOLSTERY (MS228S):
BAYFIT® (BAYER®) FLEXIBLE COLD SHAPED POLYURETHANE FOAM

• INTERNAL FRAME UPHOLSTERY (MS151PS):
BAYFIT® (BAYER®) FLEXIBLE COLD SHAPED POLYURETHANE FOAM

• COVER: FABRIC



# **MOON SYSTEM**

### **TECHNICAL DRAWINGS**

MS288S MS151PS