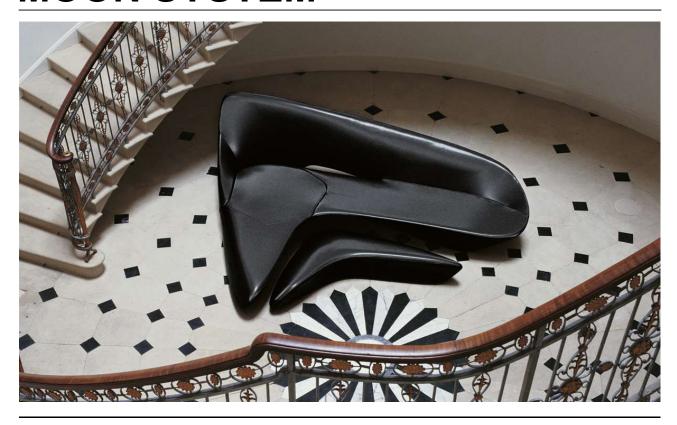

#### **DESCRIPTION**

A CONTINUOUS SHAPE, A BLEND OF AESTHETICS AND ERGONOMICS: MOON SYSTEM EXPRESSES THE PERFECT COMBINATION OF B&B ITALIA'S TENDENCY TOWARDS EXPERIMENTATION AND THE ONGOING RESEARCH INTO THE COMPLEXITY OF CURVED GEOMETRY OF WORLD-FAMOUS ARCHITECT ZAHA HADID. THE TRADITIONAL IDEA OF SEATING IS RADICALLY RE-EXAMINED TO CREATE A NEW, STRONGLY DYNAMIC ANGULAR SHAPE: A "SINGLE BLOCK" SOFA THAT LOOKS LIKE THE BACK, SEAT AND ARMRESTS WERE "CARVED" OUT OF A SINGLE MATERIAL. WITH A METALLIC SHEEN LIKE AN OBJECT FROM OUTER SPACE, MOON SYSTEM IS AT ITS THEATRICAL BEST WHEN POSITIONED IN THE MIDDLE OF A ROOM. ITS FLOWING CURVES APPEAR TO CHANGE FROM DIFFERENT POINTS OF OBSERVATION. A MATCHING POUF THE SHAPE OF THE INDENTATION ON THE FRONT OF THE SOFA COMPLETES THE SCENE, FOLLOWING AND FILLING IN THE GENERAL DESIGN OF THE PIECE.