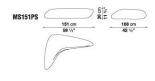

AND ARMRESTS WERE "CARVED" OUT OF A SINGLE MATERIAL. WITH A METALLIC SHEEN LIKE AN OBJECT FROM OUTER SPACE, MOON SYSTEM IS AT ITS THEATRICAL BEST WHEN POSITIONED IN THE MIDDLE OF A ROOM. ITS FLOWING CURVES APPEAR TO CHANGE FROM DIFFERENT POINTS OF OBSERVATION. A MATCHING POUF THE SHAPE OF THE INDENTATION ON THE FRONT OF THE SOFA COMPLETES THE SCENE, FOLLOWING AND FILLING IN THE GENERAL DESIGN OF THE PIECE.



## **MOON SYSTEM**

### **TECHNICAL INFORMATION**

• INTERNAL FRAME (MS228S): TUBULAR STEEL AND STEEL PROFILES

• INTERNAL FRAME UPHOLSTERY (MS228S):
BAYFIT® (BAYER®) FLEXIBLE COLD SHAPED POLYURETHANE FOAM

• INTERNAL FRAME UPHOLSTERY (MS151PS):
BAYFIT® (BAYER®) FLEXIBLE COLD SHAPED POLYURETHANE FOAM

• COVER: FABRIC



# **MOON SYSTEM**

### **TECHNICAL DRAWINGS**

MS288S MS151PS