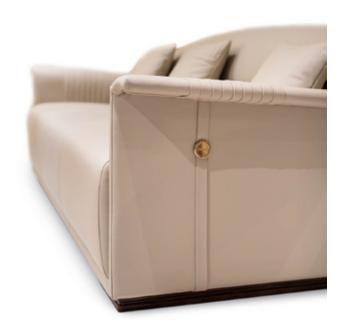

#### **DESCRIPTION**

Madison collection 3-seat sofa, back with vertical embroidery. Wooden structure, hand-decorated, gloss polyester finish dark walnut briar effect. Light gold metal details. Also available with plain back. Available with leather or fabric covering. More wooden finishes, fabrics and leathers are available in our samples books.