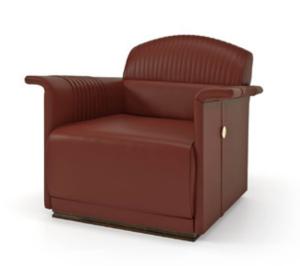

# **MADISON** Sofa

Designer: Andrea Bonini

Year: 2017



#### **DESCRIPTION**

Madison collection 3-seat sofa, back with vertical embroidery. Wooden structure, hand-decorated, gloss polyester finish dark walnut briar effect. Light gold metal details. Also available with plain back. Available with leather or fabric covering. More wooden finishes, fabrics and leathers are available in our samples books.

#### **DRAWINGS**

measures in cm

## WITH PLAIN BACK



The company reserves the right to make changes to the models without notice. The information given here is based on the latest data published on the price list.



# MADISON sofa & armchair Options

## WITH VERTICAL EMBROIDERY





## WITH PLAIN BACK





The company reserves the right to make changes to the models without notice. The information given here is based on the latest data published on the price list.