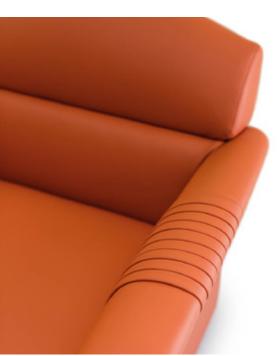

#### **DESCRIPTION**

Madison collection 3-seat sofa, back with vertical embroidery. Wooden structure, hand-decorated, gloss polyester finish dark walnut briar effect. Light gold metal details. Also available with plain back. Available with leather or fabric covering. More wooden finishes, fabrics and leathers are available in our samples books.