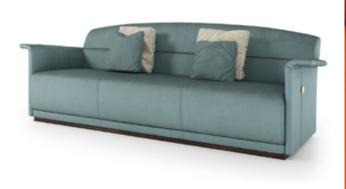

#### **DESCRIPTION**

Madison collection 3-seat sofa, back with vertical embroidery. Wooden structure, hand-decorated, gloss polyester finish dark walnut briar effect. Light gold metal details. Also available with plain back. Available with leather or fabric covering. More wooden finishes, fabrics and leathers are available in our samples books.

## WITH VERTICAL EMBROIDERY