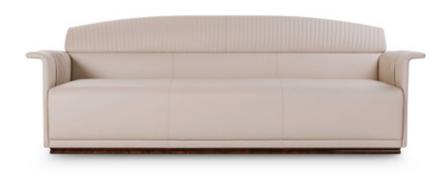

# **MADISON** Sofa

Designer: Andrea Bonini

Year: 2017

#### **DESCRIPTION**

Madison collection 3-seat sofa, back with vertical embroidery. Wooden structure, hand-decorated, gloss polyester finish dark walnut briar effect. Light gold metal details. Also available with plain back. Available with leather or fabric covering. More wooden finishes, fabrics and leathers are available in our samples books.