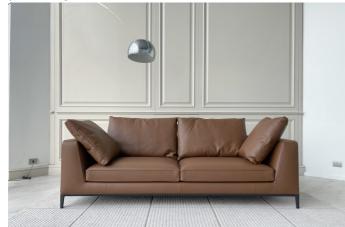

## **Furniture Specification**

| Project:                  | Tomassini Arredamenti Display                                                                                                                                                                                              |
|---------------------------|----------------------------------------------------------------------------------------------------------------------------------------------------------------------------------------------------------------------------|
| Item:                     | Sofa                                                                                                                                                                                                                       |
| Qty:                      | 1                                                                                                                                                                                                                          |
| Name:                     | Lucrezia Soft                                                                                                                                                                                                              |
| Description:              | Sofa covered in leather and feet in metal. Includes:<br>n.2 back cushions, cm.60x60;                                                                                                                                       |
|                           | n.2 back cushions, cm.90x60.                                                                                                                                                                                               |
| Dimension:                | Cm 235x99x64h.                                                                                                                                                                                                             |
| Finish:                   | Graphite varnished aluminum base and feet in thermoplastic. Sofa and cuschions covered in walnut color leather.                                                                                                            |
| Manufacturer:             | B&B Italia – Maxalto                                                                                                                                                                                                       |
| Additional specification: | Fillings and coverings are in accordance with Italian regulations. Any fireproofing or other treatment required by law in other countries must be requested upon ordering and is the responsibility of the final customer. |

85 cm

99 cm

42 cm

Sample / Image Reference (Main Picture is indicative)

64 cm

Walnut color leather

Graphite varnished aluminum

235 cm