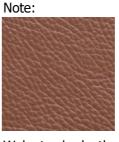

## **Furniture Specification**

| Project:                  | Tomassini Arredamenti Display                                                                                                                                                                                              |
|---------------------------|----------------------------------------------------------------------------------------------------------------------------------------------------------------------------------------------------------------------------|
| Item:                     | Sofa                                                                                                                                                                                                                       |
| Qty:                      | 1                                                                                                                                                                                                                          |
| Name:                     | Lucrezia Soft                                                                                                                                                                                                              |
| Description:              | Sofa covered in leather and feet in metal. Includes:<br>n.2 back cushions, cm.60x60;                                                                                                                                       |
|                           | n.2 back cushions, cm.90x60.                                                                                                                                                                                               |
| Dimension:                | Cm 235x99x64h.                                                                                                                                                                                                             |
| Finish:                   | Graphite varnished aluminum base and feet in thermoplastic. Sofa and cuschions covered in walnut color leather.                                                                                                            |
| Manufacturer:             | B&B Italia – Maxalto                                                                                                                                                                                                       |
| Additional specification: | Fillings and coverings are in accordance with Italian regulations. Any fireproofing or other treatment required by law in other countries must be requested upon ordering and is the responsibility of the final customer. |

85 cm

99 cm

42 cm

Sample / Image Reference (Main Picture is indicative)

64 cm

Walnut color leather

Graphite varnished aluminum

235 cm