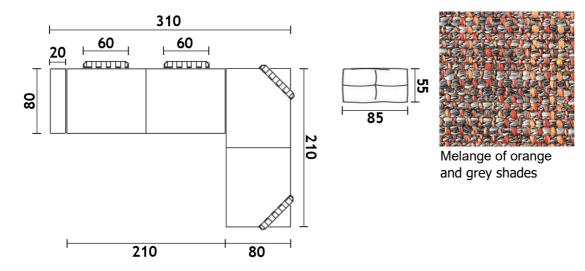

## **Furniture Specification**

| Project:                  | Tomassini Arredamenti Display                                                                                                                                                                                              |
|---------------------------|----------------------------------------------------------------------------------------------------------------------------------------------------------------------------------------------------------------------------|
| Item:                     | Sofa                                                                                                                                                                                                                       |
| Qty:                      | 1                                                                                                                                                                                                                          |
| Name:                     | Limes New                                                                                                                                                                                                                  |
| Description:              | Sofa covered in fabric, composed of:<br>n.2 bases, cm.210x80x42h;<br>n.4 back cushions, cm.85x55;<br>n.4 padded braided backrests, cm.60;<br>n.1 chrome armrest with roll. cm (220x80)                                     |
| Dimension:                | n.1 chrome armrest with roll, cm.Ø20x80.<br>Cm.310x210/80x90h                                                                                                                                                              |
| Finish:                   | Sofa, cushions and armrest covered in rust-coloured velvet; backrests in a melange of orange and grey shades.                                                                                                              |
| Manufacturer:             | Saba                                                                                                                                                                                                                       |
| Additional specification: | Fillings and coverings are in accordance with Italian regulations. Any fireproofing or other treatment required by law in other countries must be requested upon ordering and is the responsibility of the final customer. |