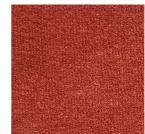

## **Furniture Specification**

| Project:                  | Tomassini Arredamenti Display                                                                                                                                                                                              |
|---------------------------|----------------------------------------------------------------------------------------------------------------------------------------------------------------------------------------------------------------------------|
| Item:                     | Sofa                                                                                                                                                                                                                       |
| Qty:                      | 1                                                                                                                                                                                                                          |
| Name:                     | Limes New                                                                                                                                                                                                                  |
| Description:              | Sofa covered in fabric, composed of:<br>n.2 bases, cm.210x80x42h;<br>n.4 back cushions, cm.85x55;<br>n.4 padded braided backrests, cm.60;<br>n.1 chrome armrest with roll. cm (220x80)                                     |
| Dimension:                | n.1 chrome armrest with roll, cm.Ø20x80.<br>Cm.310x210/80x90h                                                                                                                                                              |
| Finish:                   | Sofa, cushions and armrest covered in rust-coloured velvet; backrests in a melange of orange and grey shades.                                                                                                              |
| Manufacturer:             | Saba                                                                                                                                                                                                                       |
| Additional specification: | Fillings and coverings are in accordance with Italian regulations. Any fireproofing or other treatment required by law in other countries must be requested upon ordering and is the responsibility of the final customer. |

Sample / Image Reference (Main Picture is indicative)

Note:

Rust-coloured velvet