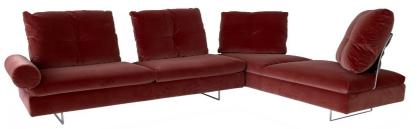

## **Furniture Specification**

| Project:                  | Tomassini Arredamenti Display                                                                                                                                                                                              |
|---------------------------|----------------------------------------------------------------------------------------------------------------------------------------------------------------------------------------------------------------------------|
| Item:                     | Sofa                                                                                                                                                                                                                       |
| Qty:                      | 1                                                                                                                                                                                                                          |
| Name:                     | Limes New                                                                                                                                                                                                                  |
| Description:              | Sofa covered in fabric, composed of:<br>n.2 bases, cm.210x80x42h;<br>n.4 back cushions, cm.85x55;<br>n.4 padded braided backrests, cm.60;<br>n.1 chrome armrest with roll. cm (220x80)                                     |
| Dimension:                | n.1 chrome armrest with roll, cm.Ø20x80.<br>Cm.310x210/80x90h                                                                                                                                                              |
| Finish:                   | Sofa, cushions and armrest covered in rust-coloured velvet; backrests in a melange of orange and grey shades.                                                                                                              |
| Manufacturer:             | Saba                                                                                                                                                                                                                       |
| Additional specification: | Fillings and coverings are in accordance with Italian regulations. Any fireproofing or other treatment required by law in other countries must be requested upon ordering and is the responsibility of the final customer. |

Sample / Image Reference (Main Picture is indicative)

Note:

Rust-coloured velvet