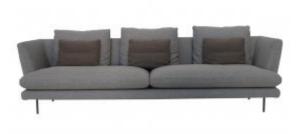

## Lars

Giuseppe Viganò

Lars sofas are available in two different backrest heights (tall or low). The low version affords maximum modularity: indeed, the collection comprises several items including chaises longues, single-seater units and poufs. The feet are made of mat painted metal; the down and polyurethane padding can be upholstered with removable fabric or leather covers. In addition, Lars can be teamed with the Fard coffee tables, with a painted metal frame and wooden table top, which are available in four different sizes.