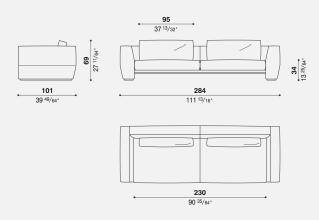

tes an unusual contrast between the height and the depth of the seat, while the cushions create a harmony with the severity of the structural lines, liberating a feeling of comfort and relaxation. Its unusual suspended effect creates a dreamy, relaxed atmosphere, soft and at the same time exquisitely squared, with shapes that give a personal character to the living space.

## **Finishings**

Soft feather cushions, whose softness contrasts nicely with the taut lines of the structure, provide great comfort and lumbar support. Covered in full grain, aniline dyed calfskin with a light natural grain finish (Top Leather) or with a smooth semi-gloss waxed finish (Extra leather). The family of sofas, available in three lengths, is completed by the daybed and chaise longue.



## Technical info