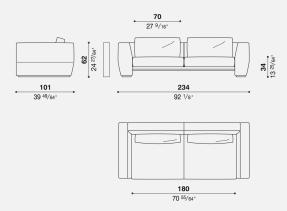

eates an unusual contrast between the height and the depth of the seat, while the cushions create a harmony with the severity of the structural lines, liberating a feeling of comfort and relaxation. Its unusual suspended effect creates a dreamy, relaxed atmosphere, soft and at the same time exquisitely squared, with shapes that give a personal character to the living space.

## **Finishings**

Soft feather cushions, whose softness contrasts nicely with the taut lines of the structure, provide great comfort and lumbar support. Covered in full grain, aniline dyed calfskin with a light natural grain finish (Top Leather) or with a smooth semi-gloss waxed finish (Extra leather). The family of sofas, available in three lengths, is completed by the daybed and chaise longue.



## Technical info