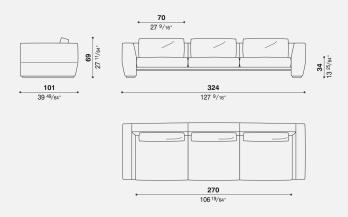

s an unusual contrast between the height and the depth of the seat, while the cushions create a harmony with the severity of the structural lines, liberating a feeling of comfort and relaxation. Its unusual suspended effect creates a dreamy, relaxed atmosphere, soft and at the same time exquisitely squared, with shapes that give a personal character to the living space.

## **Finishings**

Soft feather cushions, whose softness contrasts nicely with the taut lines of the structure, provide great comfort and lumbar support. Covered in full grain, aniline dyed calfskin with a light natural grain finish (Top Leather) or with a smooth semi-gloss waxed finish (Extra leather). The family of sofas, available in three lengths, is completed by the daybed and chaise longue.



## Technical info