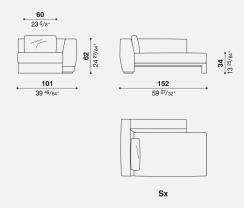

nusual contrast between the height and the depth of the seat, while the cushions create a harmony with the severity of the structural lines, liberating a feeling of comfort and relaxation. Its unusual suspended effect creates a dreamy, relaxed atmosphere, soft and at the same time exquisitely squared, with shapes that give a personal character to the living space.

## **Finishings**

Soft feather cushions, whose softness contrasts nicely with the taut lines of the structure, provide great comfort and lumbar support. Covered in full grain, aniline dyed calfskin with a light natural grain finish (Top Leather) or with a smooth semi-gloss waxed finish (Extra leather). The family of sofas, available in three lengths, is completed by the daybed and chaise longue.



## Technical info