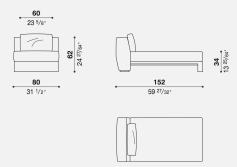

unusual contrast between the height and the depth of the seat, while the cushions create a harmony with the severity of the structural lines, liberating a feeling of comfort and relaxation. Its unusual suspended effect creates a dreamy, relaxed atmosphere, soft and at the same time exquisitely squared, with shapes that give a personal character to the living space.

## **Finishings**

Soft feather cushions, whose softness contrasts nicely with the taut lines of the structure, provide great comfort and lumbar support. Covered in full grain, aniline dyed calfskin with a light natural grain finish (Top Leather) or with a smooth semi-gloss waxed finish (Extra leather). The family of sofas, available in three lengths, is completed by the daybed and chaise longue.



## Technical info