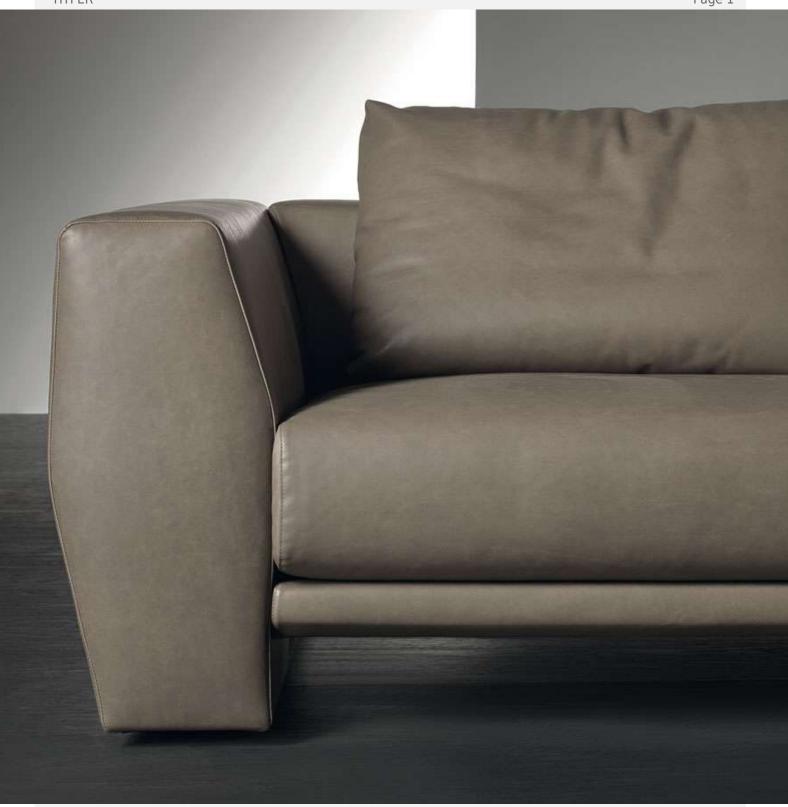

## Description

A sofa with a special bridge structure, slender and linear, that reveals and enhances the decisive forms and the pronounced volumes of the weight-bearing arms, giving an unusual shape to comfort, strictly in leather. The low back creates an unusual contrast between the height and the depth of the seat, while the cushions create a harmony with the severity of the structural lines, liberating a feeling of comfort and relaxation. Its unusual suspended effect creates a dreamy, relaxed atmosphere, soft and at the same time exquisitely squared, with shapes that give a personal character to the living space.

## **Finishings**

Soft feather cushions, whose softness contrasts nicely with the taut lines of the structure, provide great comfort and lumbar support. Covered in full grain, aniline dyed calfskin with a light natural grain finish (Top Leather) or with a smooth semi-gloss waxed finish (Extra leather). The family of sofas, available in three lengths, is completed by the daybed and chaise longue.