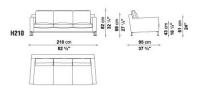

UCT INFO**

DESIGNER: ANTONIO CITTERIO

TYPOLOGY: SOFAS COLLECTION: B&B ITALIA

YEAR: 1995

### **DESCRIPTION**

A MORE FORMAL SEAT IS USED ON THE ARMCHAIR AND SOFAS.



# **HARRY**

#### **TECHNICAL INFORMATION**

• INTERNAL FRAME:

TUBULAR STEEL AND STEEL PROFILES

• INTERNAL FRAME UPHOLSTERY:

BAYFIT® (BAYER®) FLEXIBLE COLD SHAPED POLYURETHANE FOAM, POLYESTER FIBRE COVER

• SEAT CUSHIONS UPHOLSTERY:

SHAPED POLYURETHANE OF DIFFERENT DENSITY, STERILIZED DOWN, COTTON COVER

• BACK CUSHIONS UPHOLSTERY:

SHAPED POLYURETHANE, STERILIZED DOWN, POLYESTER FIBRE, COTTON COVER

• ADDITIONAL CUSHION (CB-CB4):

STERILIZED DOWN, POLYESTER FIBRE, COTTON COVER

• FEET:

BRIGHT BRUSHED ALUMINIUM SHEET AND EXTRUSIONS

• COVER:

FABRIC OR LEATHER



# **HARRY**

#### **TECHNICAL DRAWINGS**

H175 H210





H250