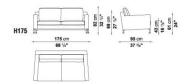

ODUCT INFO**

DESIGNER: ANTONIO CITTERIO

TYPOLOGY: SOFAS COLLECTION: B&B ITALIA

YEAR: 1995

### **DESCRIPTION**

A MORE FORMAL SEAT IS USED ON THE ARMCHAIR AND SOFAS.



# **HARRY**

#### **TECHNICAL INFORMATION**

• INTERNAL FRAME:

TUBULAR STEEL AND STEEL PROFILES

• INTERNAL FRAME UPHOLSTERY:

BAYFIT® (BAYER®) FLEXIBLE COLD SHAPED POLYURETHANE FOAM, POLYESTER FIBRE COVER

• SEAT CUSHIONS UPHOLSTERY:

SHAPED POLYURETHANE OF DIFFERENT DENSITY, STERILIZED DOWN, COTTON COVER

• BACK CUSHIONS UPHOLSTERY:

SHAPED POLYURETHANE, STERILIZED DOWN, POLYESTER FIBRE, COTTON COVER

• ADDITIONAL CUSHION (CB-CB4):

STERILIZED DOWN, POLYESTER FIBRE, COTTON COVER

• FEET:

BRIGHT BRUSHED ALUMINIUM SHEET AND EXTRUSIONS

• COVER:

FABRIC OR LEATHER



# **HARRY**

#### **TECHNICAL DRAWINGS**

H175 H210





H250