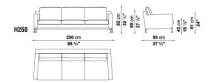

**

DESIGNER: ANTONIO CITTERIO

TYPOLOGY: SOFAS COLLECTION: B&B ITALIA

YEAR: 1995

### **DESCRIPTION**

A MORE FORMAL SEAT IS USED ON THE ARMCHAIR AND SOFAS.



# **HARRY**

#### **TECHNICAL INFORMATION**

• INTERNAL FRAME:

TUBULAR STEEL AND STEEL PROFILES

• INTERNAL FRAME UPHOLSTERY:

BAYFIT® (BAYER®) FLEXIBLE COLD SHAPED POLYURETHANE FOAM, POLYESTER FIBRE COVER

• SEAT CUSHIONS UPHOLSTERY:

SHAPED POLYURETHANE OF DIFFERENT DENSITY, STERILIZED DOWN, COTTON COVER

• BACK CUSHIONS UPHOLSTERY:

SHAPED POLYURETHANE, STERILIZED DOWN, POLYESTER FIBRE, COTTON COVER

• ADDITIONAL CUSHION (CB-CB4):

STERILIZED DOWN, POLYESTER FIBRE, COTTON COVER

• FEET:

BRIGHT BRUSHED ALUMINIUM SHEET AND EXTRUSIONS

• COVER:

FABRIC OR LEATHER



# **HARRY**

#### **TECHNICAL DRAWINGS**

H175 H210





H250