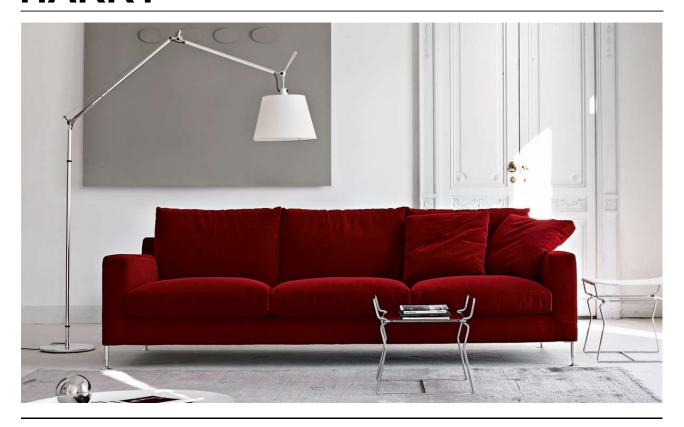

# **HARRY**



### **PRODUCT INFO**

DESIGNER: ANTONIO CITTERIO

TYPOLOGY: SOFAS COLLECTION: B&B ITALIA

YEAR: 1995

### **DESCRIPTION**

A MORE FORMAL SEAT IS USED ON THE ARMCHAIR AND SOFAS.



# **HARRY**

#### **TECHNICAL INFORMATION**

• INTERNAL FRAME:

TUBULAR STEEL AND STEEL PROFILES

• INTERNAL FRAME UPHOLSTERY:

BAYFIT® (BAYER®) FLEXIBLE COLD SHAPED POLYURETHANE FOAM, POLYESTER FIBRE COVER

• SEAT CUSHIONS UPHOLSTERY:

SHAPED POLYURETHANE OF DIFFERENT DENSITY, STERILIZED DOWN, COTTON COVER

• BACK CUSHIONS UPHOLSTERY:

SHAPED POLYURETHANE, STERILIZED DOWN, POLYESTER FIBRE, COTTON COVER

• ADDITIONAL CUSHION (CB-CB4):

STERILIZED DOWN, POLYESTER FIBRE, COTTON COVER

• FEET:

BRIGHT BRUSHED ALUMINIUM SHEET AND EXTRUSIONS

• COVER:

FABRIC OR LEATHER



# **HARRY**

#### **TECHNICAL DRAWINGS**

H