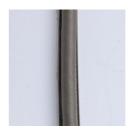

Dimension: Cm.ø170x73h

Covered in rope-coloured fabric, base in bronzed nickel varnished metal; eco-leath-

Finish: er profiles in taupe colour.

Manufacturer: Maxalto

Additional specification: Fillings and coverings are in accordance with Italian regulations. Any fireproofing or other

## Sample / Image Reference (Main Picture is indicative)

Rope-coloured fabric

Taupe eco-leather profiles

Bronzed nickel