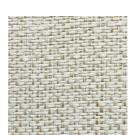

Dimension: Cm.ø170x73h

Covered in rope-coloured fabric, base in bronzed nickel varnished metal; eco-leath-

Finish: er profiles in taupe colour.

Manufacturer: Maxalto

Additional specification: Fillings and coverings are in accordance with Italian regulations. Any fireproofing or other

## Sample / Image Reference (Main Picture is indicative)

Rope-coloured fabric

Taupe eco-leather profiles

Bronzed nickel