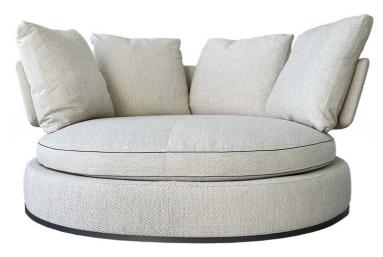

## **Furniture Specification**

Project: Tomassini Arredamenti Display

Item: Sofa Qty: 1

Name: Amoenus Soft

Description: Swivel sofa with metal base, covered in fabric with eco-leather profiles, inlcuding

n.4 cushions cm.60x60 covered in fabric.

Dimension: Cm.ø170x73h

Covered in rope-coloured fabric, base in bronzed nickel varnished metal; eco-leath-

Finish: er profiles in taupe colour.

Manufacturer: Maxalto

Additional specification: Fillings and coverings are in accordance with Italian regulations. Any fireproofing or other