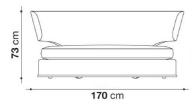

Dimension: Cm.ø170x73h

Covered in rope-coloured fabric, base in bronzed nickel varnished metal; eco-leath-

Finish: er profiles in taupe colour.

Manufacturer: Maxalto

Additional specification: Fillings and coverings are in accordance with Italian regulations. Any fireproofing or other