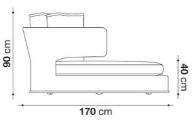

Dimension: Cm.ø170x73h

Covered in rope-coloured fabric, base in bronzed nickel varnished metal; eco-leath-

Finish: er profiles in taupe colour.

Manufacturer: Maxalto

Additional specification: Fillings and coverings are in accordance with Italian regulations. Any fireproofing or other