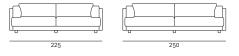

Acrylic cover with polyamide velveteen backing.

The seat cushions in polyurethane foam are padded with differentiated density with acrylic covers. The back and armrest cushions also have polyurethane foam pad with acrylic covers or are in washed and sterilised goose down with pad in preformed polyurethane foam. Leather or fabric upholstery. The covers in the fabric version are fully removable. Seat depth 83cm.