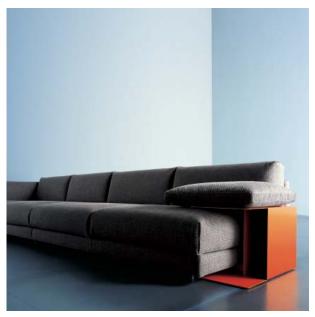

## Family Lounge design Piero Lissoni

One-piece frame in double-panelled pine and poplar. Seat with lacquered steel frame and springs with elastic straps of covered rubber. Black lacquered steel feet. Filling in differentiated density polyurethane foam.

Acrylic cover with polyamide velveteen backing.

The seat cushions in polyurethane foam are padded with differentiated density with acrylic covers. The back and armrest cushions also have polyurethane foam pad with acrylic covers or are in washed and sterilised goose down with pad in preformed polyurethane foam. Leather or fabric upholstery. The covers in the fabric version are fully removable. Seat depth 83cm.