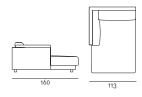

## Family Lounge design Piero Lissoni

One-piece frame in double-panelled pine and poplar. Seat with lacquered steel frame and springs with elastic straps of covered rubber. Black lacquered steel feet. Filling in differentiated density polyurethane foam.

Acrylic cover with polyamide velveteen backing.

The seat cushions in polyurethane foam are padded with differentiated density with acrylic covers. The back and armrest cushions also have polyurethane foam pad with acrylic covers or are in washed and sterilised goose down with pad in preformed polyurethane foam. Leather or fabric upholstery. The covers in the fabric version are fully removable. Seat depth 83cm.