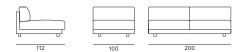

## Family Lounge design Piero Lissoni

One-piece frame in double-panelled pine and poplar. Seat with lacquered steel frame and springs with elastic straps of covered rubber. Black lacquered steel feet. Filling in differentiated density polyurethane foam.

Acrylic cover with polyamide velveteen backing.

The seat cushions in polyurethane foam are padded with differentiated density with acrylic covers. The back and armrest cushions also have polyurethane foam pad with acrylic covers or are in washed and sterilised goose down with pad in preformed polyurethane foam. Leather or fabric upholstery. The covers in the fabric version are fully removable. Seat depth 83cm.