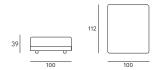

## Family Lounge design Piero Lissoni

One-piece frame in double-panelled pine and poplar. Seat with lacquered steel frame and springs with elastic straps of covered rubber. Black lacquered steel feet. Filling in differentiated density polyurethane foam.

Acrylic cover with polyamide velveteen backing.

The seat cushions in polyurethane foam are padded with differentiated density with acrylic covers. The back and armrest cushions also have polyurethane foam pad with acrylic covers or are in washed and sterilised goose down with pad in preformed polyurethane foam. Leather or fabric upholstery. The covers in the fabric version are fully removable. Seat depth 83cm.