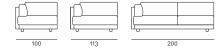

Acrylic cover with polyamide velveteen backing.

The seat cushions in polyurethane foam are padded with differentiated density with acrylic covers. The back and armrest cushions also have polyurethane foam pad with acrylic covers or are in washed and sterilised goose down with pad in preformed polyurethane foam. Leather or fabric upholstery. The covers in the fabric version are fully removable. Seat depth 83cm.