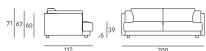

Acrylic cover with polyamide velveteen backing.

The seat cushions in polyurethane foam are padded with differentiated density with acrylic covers. The back and armrest cushions also have polyurethane foam pad with acrylic covers or are in washed and sterilised goose down with pad in preformed polyurethane foam. Leather or fabric upholstery. The covers in the fabric version are fully removable. Seat depth 83cm.