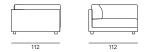

## Family Lounge design Piero Lissoni

One-piece frame in double-panelled pine and poplar. Seat with lacquered steel frame and springs with elastic straps of covered rubber. Black lacquered steel feet. Filling in differentiated density polyurethane foam.

Acrylic cover with polyamide velveteen backing.

The seat cushions in polyurethane foam are padded with differentiated density with acrylic covers. The back and armrest cushions also have polyurethane foam pad with acrylic covers or are in washed and sterilised goose down with pad in preformed polyurethane foam. Leather or fabric upholstery. The covers in the fabric version are fully removable. Seat depth 83cm.