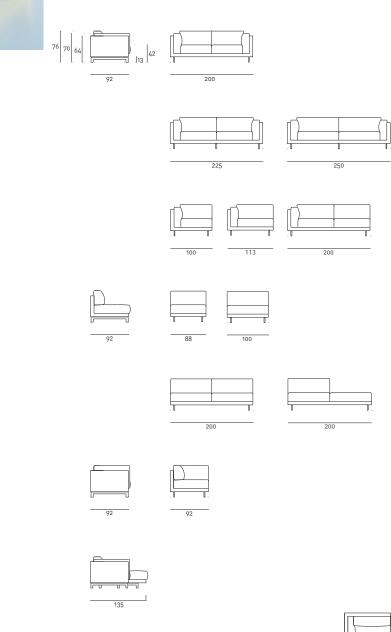

## Family Life design Piero Lissoni

One-piece frame in double-panelled pine and poplar, with metal frame seat and sprung base with elastic straps in covered rubber. Feet in coated steel covered in stained in covered rubber. Feet in coated steel covered in stained oak or satin finish nickel steel. Padding in differentiated density polyurethane foam. Acrylic fibre cover with polyamide velveteen backing. The seat and back cushions are in prewashed and sterilised goose down, with insert in preformed polyurethane foam, or with a polyurethane foam structure covered with acrylic fibre layers. Leather or fabric upholstery. The covers of the fabric version are fully removable. Seat depth 62cm.