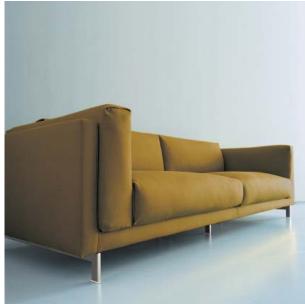

## Family Life design Piero Lissoni

One-piece frame in double-panelled pine and poplar, with metal frame seat and sprung base with elastic straps in covered rubber. Feet in coated steel covered in stained in covered rubber. Feet in coated steel covered in stained oak or satin finish nickel steel. Padding in differentiated density polyurethane foam. Acrylic fibre cover with polyamide velveteen backing. The seat and back cushions are in prewashed and sterilised goose down, with insert in preformed polyurethane foam, or with a polyurethane foam structure covered with acrylic fibre layers. Leather or fabric upholstery. The covers of the fabric version are fully removable. Seat depth 62cm.