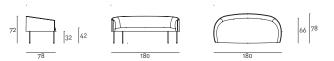

## Era Sofa

design David Lopez Quincoces

Sofa with backrest frame with steel insert embedded in cold-expanded polyurethane foam. Seat chassis in tubular steel 20x20 mm thick, sprung with coated rubber elastic straps, padded in polyurethane foam and fixed to the backrest frame by steel plates.

Lining in 100% polyether thermally bonded onto a polyamide velveteen backing and needle punched, resinated, nonwoven polyester fibre, bonded onto a polyamide velveteen backing. Steel feet Ø18 mm lacquered with epoxy powder coating gunmetal grey colour, screwed to the backrest frame with a bushing. Adjustable black PVC tips.