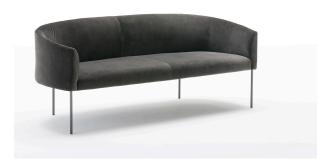

## Era Sofa

design David Lopez Quincoces

Sofa with backrest frame with steel insert embedded in cold-expanded polyurethane foam. Seat chassis in tubular steel 20x20 mm thick, sprung with coated rubber elastic straps, padded in polyurethane foam and fixed to the backrest frame by steel plates.

Lining in 100% polyether thermally bonded onto a polyamide velveteen backing and needle punched, resinated, nonwoven polyester fibre, bonded onto a polyamide velveteen backing. Steel feet Ø18 mm lacquered with epoxy powder coating gunmetal grey colour, screwed to the backrest frame with a bushing. Adjustable black PVC tips.

Fabric or leather upholstery; the fabric version only is fully removable by zippers and Velcro fastenings.