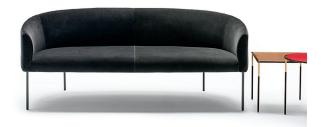

## Era Sofa

design David Lopez Quincoces

Sofa with backrest frame with steel insert embedded in cold-expanded polyurethane foam. Seat chassis in tubular steel 20x20 mm thick, sprung with coated rubber elastic straps, padded in polyurethane foam and fixed to the backrest frame by steel plates.

Lining in 100% polyether thermally bonded onto a polyamide velveteen backing and needle punched, resinated, nonwoven polyester fibre, bonded onto a polyamide velveteen backing. Steel feet Ø18 mm lacquered with epoxy powder coating gunmetal grey colour, screwed to the backrest frame with a bushing. Adjustable black PVC tips.

Fabric or leather upholstery; the fabric version only is fully removable by zippers and Velcro fastenings.