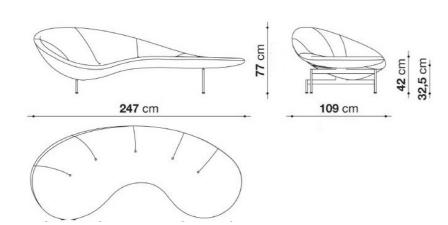

## **Furniture Specification**

Project: Tomassini Arredamenti Display

Item: Sofa Qty: 1

Name: Eda-Mame

Description: Sofa covered in fabric with metal feet.

Dimension: Cm.247x109x77h

Finish: Light beige fabric cover; metal feet in varnished pewter finish.