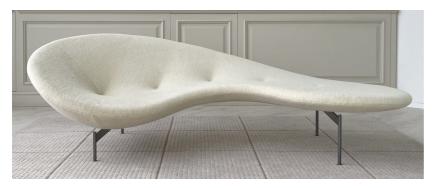

## **Furniture Specification**

Project: Tomassini Arredamenti Display

Item: Sofa Qty: 1

Name: Eda-Mame

Description: Sofa covered in fabric with metal feet.

Dimension: Cm.247x109x77h

Finish: Light beige fabric cover; metal feet in varnished pewter finish.

Manufacturer: B&B Italia

Additional Specification: Fillings and coverings are in accordance with Italian regulations. Any fireproofing or

other treatment required by law in other countries must be requested upon

ordering and is the responsibility of the final customer.