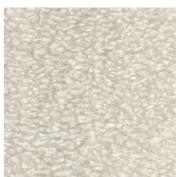

## **Furniture Specification**

Project: Tomassini Arredamenti Display

Item: Sofa Qty: 1

Name: Eda-Mame

Description: Sofa covered in fabric with metal feet.

Dimension: Cm.247x109x77h

Finish: Light beige fabric cover; metal feet in varnished pewter finish.

Manufacturer: B&B Italia

Additional Specification: Fillings and coverings are in accordance with Italian regulations. Any fireproofing or

other treatment required by law in other countries must be requested upon

ordering and is the responsibility of the final customer.

## Sample / Image Reference (Main Picture is indicative)



## Note:



Light beige fabric





Pewter varnished metal

Signature:\_\_\_\_