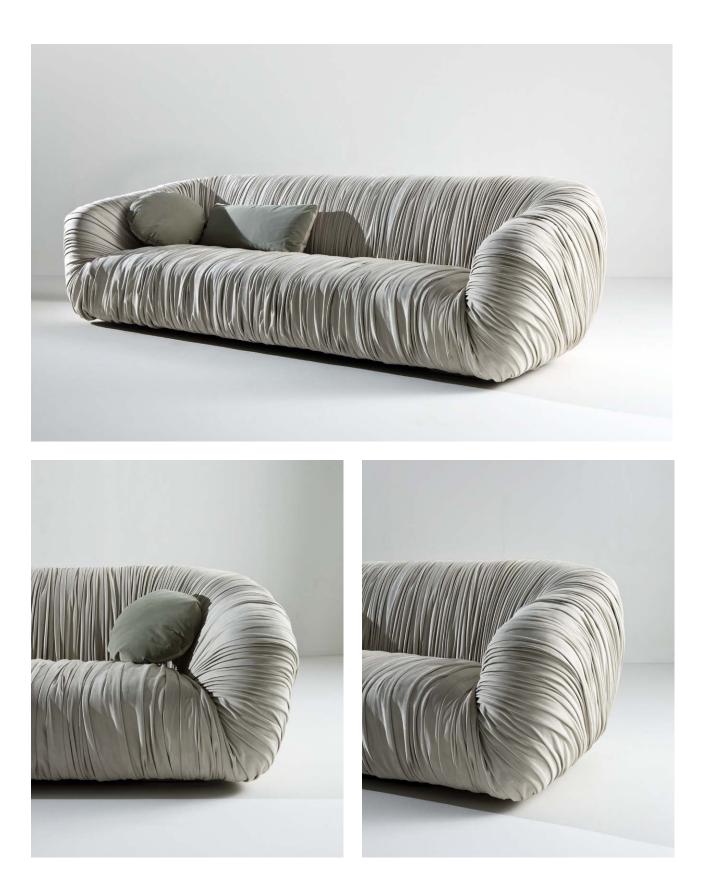

## "Drapé Sofa"

"Drapé" Collection design Bartoli Design

Drapé is an elegant solution designed for the most demanding clients, looking for a sofa in which sophistication is the key feature. Available with leather or velvet and in different dimensions, it is a sofa with a strong identifiability. Drapè is a collection of upholstered furniture, featuring plentiful and casual draped lining. The special tailoring work is instantly recognizable, in its creation of soft upholstered forms. The irregularity of the pleating makes each piece unique and unrepeatable, resulting in a look that is both casual and luxurious. It looks equally great with both modern and classic furnishings.

## "Drapé Sofa" "Drapé" Collection design Bartoli Design