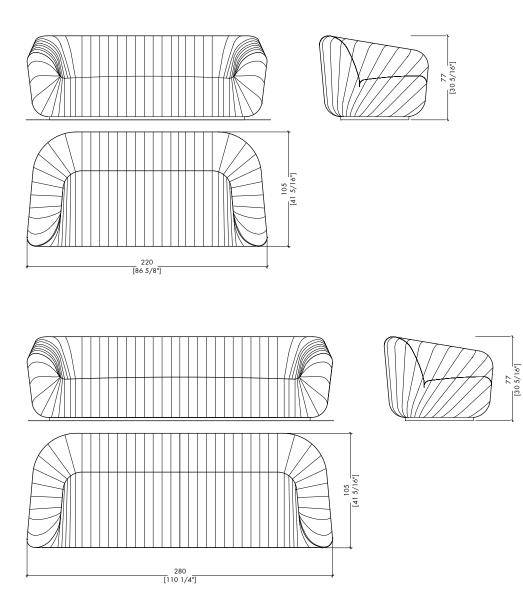

## "Drapé Sofa"

"Drapé" Collection design Bartoli Design

Drapé is an elegant solution designed for the most demanding clients, looking for a sofa in which sophistication is the key feature. Available with leather or velvet and in different dimensions, it is a sofa with a strong identifiability. Drapè is a collection of upholstered furniture, featuring plentiful and casual draped lining. The special tailoring work is instantly recognizable, in its creation of soft upholstered forms. The irregularity of the pleating makes each piece unique and unrepeatable, resulting in a look that is both casual and luxurious. It looks equally great with both modern and classic furnishings.

## "Drapé Sofa" "Drapé" Collection design Bartoli Design