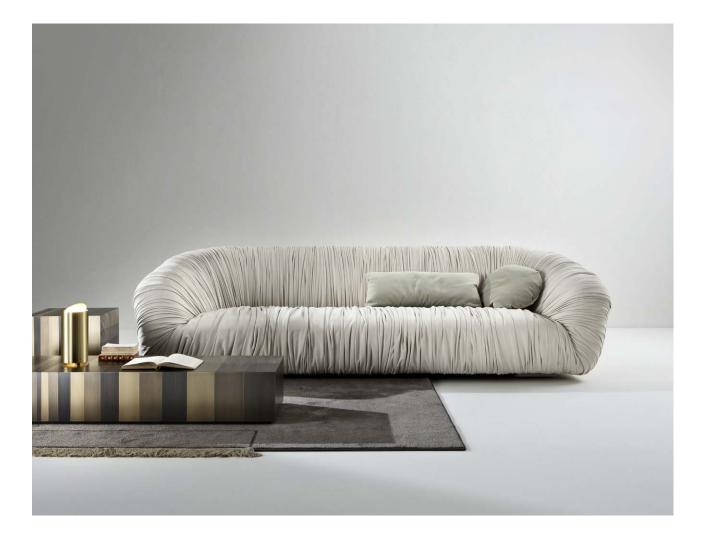

## "Drapé Sofa"

"Drapé" Collection design Bartoli Design

Drapé is an elegant solution designed for the most demanding clients, looking for a sofa in which sophistication is the key feature. Available with leather or velvet and in different dimensions, it is a sofa with a strong identifiability. Drapè is a collection of upholstered furniture, featuring plentiful and casual draped lining. The special tailoring work is instantly recognizable, in its creation of soft upholstered forms. The irregularity of the pleating makes each piece unique and unrepeatable, resulting in a look that is both casual and luxurious. It looks equally great with both modern and classic furnishings.

## "Drapé Sofa" "Drapé" Collection design Bartoli Design