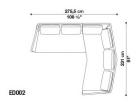

TURES WITH AN IMPRESSIVE GRAPHIC FEFFCT.



# **ÉDOUARD**

### **TECHNICAL INFORMATION**

• INTERNAL FRAME:

TUBULAR STEEL AND STEEL PROFILES

• BACK AND ARMREST INTERNAL FRAME UPHOLSTERY:

BAYFIT® FLEXIBLE COLD SHAPED POLYURETHANE FOAM, POLYESTER FIBRE

• SEAT CUSHION UPHOLSTERY:

POLYESTER FIBRE AND SHAPED POLYURETHANE OF DIFFERENT DENSITY

• FEET:

PAINTED ALUMINIUM

• FERRULES:

THERMOPLASTIC MATERIAL

COVER:

FABRIC OR LEATHER



#### **TECHNICAL DRAWINGS**

ED255 V

ED225\_V





ED183\_V

ED230AD V





ED230AS\_V

ED221TD\_V





ED221TS\_V

ED176TAD\_V







#### **TECHNICAL DRAWINGS**

ED176TAS\_V

ED176TD\_V





ED176TS\_V

ED222LD V





ED222LS\_V

ED180LD\_V





ED180LS V

ED183LAD\_V







### **TECHNICAL DRAWINGS**

ED183LAS\_V





### **COMPOSITIONS**

ED001 ED002





ED003 ED004





ED005 ED006





ED007