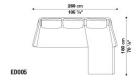

FEFFCT.



# **ÉDOUARD**

### **TECHNICAL INFORMATION**

• INTERNAL FRAME:

TUBULAR STEEL AND STEEL PROFILES

• BACK AND ARMREST INTERNAL FRAME UPHOLSTERY:

BAYFIT® FLEXIBLE COLD SHAPED POLYURETHANE FOAM, POLYESTER FIBRE

• SEAT CUSHION UPHOLSTERY:

POLYESTER FIBRE AND SHAPED POLYURETHANE OF DIFFERENT DENSITY

• FEET:

PAINTED ALUMINIUM

• FERRULES:

THERMOPLASTIC MATERIAL

COVER:

FABRIC OR LEATHER



#### **TECHNICAL DRAWINGS**

ED255 V

ED225\_V





ED183\_V

ED230AD V





ED230AS\_V

ED221TD\_V





ED221TS\_V

ED176TAD\_V







#### **TECHNICAL DRAWINGS**

ED176TAS\_V

ED176TD\_V





ED176TS\_V

ED222LD V





ED222LS\_V

ED180LD\_V





ED180LS V

ED183LAD\_V







### **TECHNICAL DRAWINGS**

ED183LAS\_V





### **COMPOSITIONS**

ED001 ED002





ED003 ED004





ED005 ED006





ED007