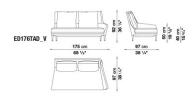

VED, AS IF THE SINUOUS LINES THAT RECALL THE CONCEPT OF EMBRACE, WERE AN INVITATION TO CONVIVIAL GATHERINGS. COVERS ARE AVAILABLE IN A WIDE RANGE OF FABRICS AND LEATHERS WITH COLOURED RAISED STITCH IN RELIEF THAT DEFINE THE STRUCTURES WITH AN IMPRESSIVE GRAPHIC FEFFCT.



# **ÉDOUARD**

### **TECHNICAL INFORMATION**

• INTERNAL FRAME:

TUBULAR STEEL AND STEEL PROFILES

• BACK AND ARMREST INTERNAL FRAME UPHOLSTERY:

BAYFIT® FLEXIBLE COLD SHAPED POLYURETHANE FOAM, POLYESTER FIBRE

• SEAT CUSHION UPHOLSTERY:

POLYESTER FIBRE AND SHAPED POLYURETHANE OF DIFFERENT DENSITY

• FEET:

PAINTED ALUMINIUM

• FERRULES:

THERMOPLASTIC MATERIAL

COVER:

FABRIC OR LEATHER



#### **TECHNICAL DRAWINGS**

ED255 V

ED225\_V





ED183\_V

ED230AD V





ED230AS\_V

ED221TD\_V





ED221TS\_V

ED176TAD\_V







#### **TECHNICAL DRAWINGS**

ED176TAS\_V

ED176TD\_V





ED176TS\_V

ED222LD V





ED222LS\_V

ED180LD\_V





ED180LS V

ED183LAD\_V







### **TECHNICAL DRAWINGS**

ED183LAS\_V





### **COMPOSITIONS**

ED001 ED002





ED003 ED004





ED005 ED006





ED007