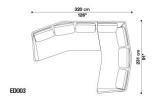

MPRESSIVE GRAPHIC FEFFCT.



# **ÉDOUARD**

### **TECHNICAL INFORMATION**

• INTERNAL FRAME:

TUBULAR STEEL AND STEEL PROFILES

• BACK AND ARMREST INTERNAL FRAME UPHOLSTERY:

BAYFIT® FLEXIBLE COLD SHAPED POLYURETHANE FOAM, POLYESTER FIBRE

• SEAT CUSHION UPHOLSTERY:

POLYESTER FIBRE AND SHAPED POLYURETHANE OF DIFFERENT DENSITY

• FEET:

PAINTED ALUMINIUM

• FERRULES:

THERMOPLASTIC MATERIAL

COVER:

FABRIC OR LEATHER



#### **TECHNICAL DRAWINGS**

ED255 V

ED225\_V





ED183\_V

ED230AD V





ED230AS\_V

ED221TD\_V





ED221TS\_V

ED176TAD\_V







#### **TECHNICAL DRAWINGS**

ED176TAS\_V

ED176TD\_V





ED176TS\_V

ED222LD V





ED222LS\_V

ED180LD\_V





ED180LS V

ED183LAD\_V







### **TECHNICAL DRAWINGS**

ED183LAS\_V





### **COMPOSITIONS**

ED001 ED002





ED003 ED004





ED005 ED006





ED007