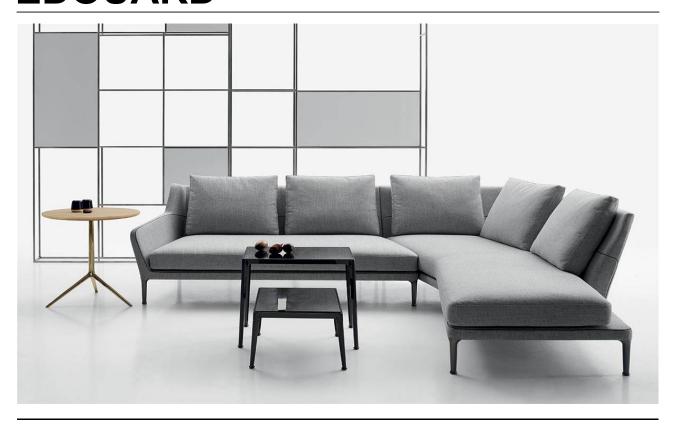

#### **DESCRIPTION**

ÉDOUARD IS A FAMILY OF INNOVATIVE PADDED FURNITURE ENDOWED WITH POWERFUL AESTHETIC AND FUNCTIONAL CHARM: SOFAS AND SECTIONAL SEATING ELEMENTS (TERMINALS, CORNERS AND CHAISE LONGUE) DESIGNED TO CREATE RESTFUL AREAS THAT SUIT BOTH THE SPACE AVAILABLE AND THE PERSONAL TASTE. THE SYSTEM OFFERS TWO TYPOLOGIES WHICH DIFFER IN THE HEIGHT OF THE FRAMES. THE SOFAS HAVE BEEN DESIGNED TO ENHANCE COMFORT WITH A WIDE SEAT AND A HIGH BACK, WHICH CAN ALSO BE FITTED WITH A HEADREST, STUDIED TO ENSURE EFFICIENT AND EXCELLENT ERGONOMIC SUPPORT. THE SILHOUETTE OF SOME ELEMENTS IN THE ÉDOUARD SYSTEM IS NON-LINEAR, BUT SLIGHTLY CURVED, AS IF THE SINUOUS LINES THAT RECALL THE CONCEPT OF EMBRACE, WERE AN INVITATION TO CONVIVIAL GATHERINGS. COVERS ARE AVAILABLE IN A WIDE RANGE OF FABRICS AND LEATHERS WITH COLOURED RAISED STITCH IN RELIEF THAT DEFINE THE STRUCTURES WITH AN IMPRESSIVE GRAPHIC FEFFCT.