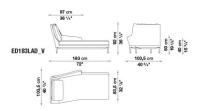

GE OF FABRICS AND LEATHERS WITH COLOURED RAISED STITCH IN RELIEF THAT DEFINE THE STRUCTURES WITH AN IMPRESSIVE GRAPHIC FEFFCT.



# **ÉDOUARD**

### **TECHNICAL INFORMATION**

• INTERNAL FRAME:

TUBULAR STEEL AND STEEL PROFILES

• BACK AND ARMREST INTERNAL FRAME UPHOLSTERY:

BAYFIT® FLEXIBLE COLD SHAPED POLYURETHANE FOAM, POLYESTER FIBRE

• SEAT CUSHION UPHOLSTERY:

POLYESTER FIBRE AND SHAPED POLYURETHANE OF DIFFERENT DENSITY

• FEET:

PAINTED ALUMINIUM

• FERRULES:

THERMOPLASTIC MATERIAL

COVER:

FABRIC OR LEATHER



#### **TECHNICAL DRAWINGS**

ED255 V

ED225\_V





ED183\_V

ED230AD V





ED230AS\_V

ED221TD\_V





ED221TS\_V

ED176TAD\_V







#### **TECHNICAL DRAWINGS**

ED176TAS\_V

ED176TD\_V





ED176TS\_V

ED222LD V





ED222LS\_V

ED180LD\_V





ED180LS V

ED183LAD\_V







### **TECHNICAL DRAWINGS**

ED183LAS\_V





### **COMPOSITIONS**

ED001 ED002





ED003 ED004





ED005 ED006





ED007