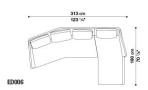

EFFCT.



# **ÉDOUARD**

### **TECHNICAL INFORMATION**

• INTERNAL FRAME:

TUBULAR STEEL AND STEEL PROFILES

• BACK AND ARMREST INTERNAL FRAME UPHOLSTERY:

BAYFIT® FLEXIBLE COLD SHAPED POLYURETHANE FOAM, POLYESTER FIBRE

• SEAT CUSHION UPHOLSTERY:

POLYESTER FIBRE AND SHAPED POLYURETHANE OF DIFFERENT DENSITY

• FEET:

PAINTED ALUMINIUM

• FERRULES:

THERMOPLASTIC MATERIAL

COVER:

FABRIC OR LEATHER



#### **TECHNICAL DRAWINGS**

ED255 V

ED225\_V





ED183\_V

ED230AD V





ED230AS\_V

ED221TD\_V





ED221TS\_V

ED176TAD\_V







#### **TECHNICAL DRAWINGS**

ED176TAS\_V

ED176TD\_V





ED176TS\_V

ED222LD V





ED222LS\_V

ED180LD\_V





ED180LS V

ED183LAD\_V







### **TECHNICAL DRAWINGS**

ED183LAS\_V





### **COMPOSITIONS**

ED001 ED002





ED003 ED004





ED005 ED006





ED007