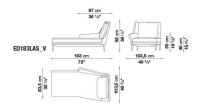

ED STITCH IN RELIEF THAT DEFINE THE STRUCTURES WITH AN IMPRESSIVE GRAPHIC FEFFCT.



# **ÉDOUARD**

### **TECHNICAL INFORMATION**

• INTERNAL FRAME:

TUBULAR STEEL AND STEEL PROFILES

• BACK AND ARMREST INTERNAL FRAME UPHOLSTERY:

BAYFIT® FLEXIBLE COLD SHAPED POLYURETHANE FOAM, POLYESTER FIBRE

• SEAT CUSHION UPHOLSTERY:

POLYESTER FIBRE AND SHAPED POLYURETHANE OF DIFFERENT DENSITY

• FEET:

PAINTED ALUMINIUM

• FERRULES:

THERMOPLASTIC MATERIAL

COVER:

FABRIC OR LEATHER



#### **TECHNICAL DRAWINGS**

ED255 V

ED225\_V





ED183\_V

ED230AD V





ED230AS\_V

ED221TD\_V





ED221TS\_V

ED176TAD\_V







#### **TECHNICAL DRAWINGS**

ED176TAS\_V

ED176TD\_V





ED176TS\_V

ED222LD V





ED222LS\_V

ED180LD\_V





ED180LS V

ED183LAD\_V







### **TECHNICAL DRAWINGS**

ED183LAS\_V





### **COMPOSITIONS**

ED001 ED002





ED003 ED004





ED005 ED006





ED007