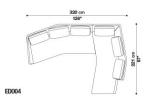

RESSIVE GRAPHIC FEFFCT.



# **ÉDOUARD**

### **TECHNICAL INFORMATION**

• INTERNAL FRAME:

TUBULAR STEEL AND STEEL PROFILES

• BACK AND ARMREST INTERNAL FRAME UPHOLSTERY:

BAYFIT® FLEXIBLE COLD SHAPED POLYURETHANE FOAM, POLYESTER FIBRE

• SEAT CUSHION UPHOLSTERY:

POLYESTER FIBRE AND SHAPED POLYURETHANE OF DIFFERENT DENSITY

• FEET:

PAINTED ALUMINIUM

• FERRULES:

THERMOPLASTIC MATERIAL

COVER:

FABRIC OR LEATHER



#### **TECHNICAL DRAWINGS**

ED255 V

ED225\_V





ED183\_V

ED230AD V





ED230AS\_V

ED221TD\_V





ED221TS\_V

ED176TAD\_V







#### **TECHNICAL DRAWINGS**

ED176TAS\_V

ED176TD\_V





ED176TS\_V

ED222LD V





ED222LS\_V

ED180LD\_V





ED180LS V

ED183LAD\_V







### **TECHNICAL DRAWINGS**

ED183LAS\_V





### **COMPOSITIONS**

ED001 ED002





ED003 ED004





ED005 ED006





ED007