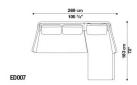

# **ÉDOUARD**

### **TECHNICAL INFORMATION**

• INTERNAL FRAME:

TUBULAR STEEL AND STEEL PROFILES

• BACK AND ARMREST INTERNAL FRAME UPHOLSTERY:

BAYFIT® FLEXIBLE COLD SHAPED POLYURETHANE FOAM, POLYESTER FIBRE

• SEAT CUSHION UPHOLSTERY:

POLYESTER FIBRE AND SHAPED POLYURETHANE OF DIFFERENT DENSITY

• FEET:

PAINTED ALUMINIUM

• FERRULES:

THERMOPLASTIC MATERIAL

COVER:

FABRIC OR LEATHER



#### **TECHNICAL DRAWINGS**

ED255 V

ED225\_V





ED183\_V

ED230AD V





ED230AS\_V

ED221TD\_V





ED221TS\_V

ED176TAD\_V







#### **TECHNICAL DRAWINGS**

ED176TAS\_V

ED176TD\_V





ED176TS\_V

ED222LD V





ED222LS\_V

ED180LD\_V





ED180LS V

ED183LAD\_V







### **TECHNICAL DRAWINGS**

ED183LAS\_V





### **COMPOSITIONS**

ED001 ED002





ED003 ED004





ED005 ED006





ED007