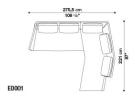

UCTURES WITH AN IMPRESSIVE GRAPHIC FEFFCT.



# **ÉDOUARD**

### **TECHNICAL INFORMATION**

• INTERNAL FRAME:

TUBULAR STEEL AND STEEL PROFILES

• BACK AND ARMREST INTERNAL FRAME UPHOLSTERY:

BAYFIT® FLEXIBLE COLD SHAPED POLYURETHANE FOAM, POLYESTER FIBRE

• SEAT CUSHION UPHOLSTERY:

POLYESTER FIBRE AND SHAPED POLYURETHANE OF DIFFERENT DENSITY

• FEET:

PAINTED ALUMINIUM

• FERRULES:

THERMOPLASTIC MATERIAL

COVER:

FABRIC OR LEATHER



#### **TECHNICAL DRAWINGS**

ED255 V

ED225\_V





ED183\_V

ED230AD V





ED230AS\_V

ED221TD\_V





ED221TS\_V

ED176TAD\_V







#### **TECHNICAL DRAWINGS**

ED176TAS\_V

ED176TD\_V





ED176TS\_V

ED222LD V





ED222LS\_V

ED180LD\_V





ED180LS V

ED183LAD\_V







### **TECHNICAL DRAWINGS**

ED183LAS\_V





### **COMPOSITIONS**

ED001 ED002





ED003 ED004





ED005 ED006





ED007