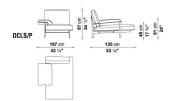

AVAILABLE IN LEATHER OR FABRIC, ELEGANT EVEN FROM BEHIND WITH THE BACK DESIGNED TO PROUDLY DECLARE ITS FLEXIBLE FRAME, DIESIS CAN ALSO BE PLACED IN THE CENTRE OF A ROOM.



# DIESIS

### **TECHNICAL INFORMATION**

- SEAT, BACK, ARMREST FRAME: STEEL SHEET AND STEEL PROFILES
- SEAT CUSHIONS UPHOLSTERY: SHAPED POLYURETHANE OF DIFFERENT DENSITY, STERILIZED DOWN, POLYURETHANE INSERTS, POLYESTER FIBRE COVER
- BACK, ARMREST AND LOINREST CUSHIONS UPHOLSTERY: STERILIZED DOWN, POLYURETHANE INSERTS
- SUPPORT FRAME: BRIGHT BRUSHED DIE-CAST ALUMINIUM, PAINTED TUBULAR STEEL OR PAINTED DIE-CAST ALUMINIUM AND TUBULAR STEEL
- FEET: MATT BRUSHED DIE-CAST ALUMINIUM
- FRAME COVER: LEATHER
- CUSHIONS COVER: FABRIC OR LEATHER



# DIESIS

### **TECHNICAL DRAWINGS**

D217B\_2P

D277B\_P





DCLD\_P

DCLS\_P





DP\_P