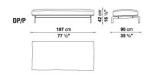

IN LEATHER OR FABRIC, ELEGANT EVEN FROM BEHIND WITH THE BACK DESIGNED TO PROUDLY DECLARE ITS FLEXIBLE FRAME, DIESIS CAN ALSO BE PLACED IN THE CENTRE OF A ROOM.



# DIESIS

### **TECHNICAL INFORMATION**

- SEAT, BACK, ARMREST FRAME: STEEL SHEET AND STEEL PROFILES
- SEAT CUSHIONS UPHOLSTERY: SHAPED POLYURETHANE OF DIFFERENT DENSITY, STERILIZED DOWN, POLYURETHANE INSERTS, POLYESTER FIBRE COVER
- BACK, ARMREST AND LOINREST CUSHIONS UPHOLSTERY: STERILIZED DOWN, POLYURETHANE INSERTS
- SUPPORT FRAME: BRIGHT BRUSHED DIE-CAST ALUMINIUM, PAINTED TUBULAR STEEL OR PAINTED DIE-CAST ALUMINIUM AND TUBULAR STEEL
- FEET: MATT BRUSHED DIE-CAST ALUMINIUM
- FRAME COVER: LEATHER
- CUSHIONS COVER: FABRIC OR LEATHER



# DIESIS

### **TECHNICAL DRAWINGS**

D217B\_2P

D277B\_P





DCLD\_P

DCLS\_P





DP\_P