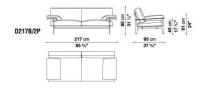

EST IN TIMELESS DESIGN. AVAILABLE IN LEATHER OR FABRIC, ELEGANT EVEN FROM BEHIND WITH THE BACK DESIGNED TO PROUDLY DECLARE ITS FLEXIBLE FRAME, DIESIS CAN ALSO BE PLACED IN THE CENTRE OF A ROOM.



# DIESIS

### **TECHNICAL INFORMATION**

- SEAT, BACK, ARMREST FRAME: STEEL SHEET AND STEEL PROFILES
- SEAT CUSHIONS UPHOLSTERY: SHAPED POLYURETHANE OF DIFFERENT DENSITY, STERILIZED DOWN, POLYURETHANE INSERTS, POLYESTER FIBRE COVER
- BACK, ARMREST AND LOINREST CUSHIONS UPHOLSTERY: STERILIZED DOWN, POLYURETHANE INSERTS
- SUPPORT FRAME: BRIGHT BRUSHED DIE-CAST ALUMINIUM, PAINTED TUBULAR STEEL OR PAINTED DIE-CAST ALUMINIUM AND TUBULAR STEEL
- FEET: MATT BRUSHED DIE-CAST ALUMINIUM
- FRAME COVER: LEATHER
- CUSHIONS COVER: FABRIC OR LEATHER



# DIESIS

### **TECHNICAL DRAWINGS**

D217B\_2P

D277B\_P





DCLD\_P

DCLS\_P





DP\_P