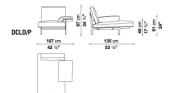

. AVAILABLE IN LEATHER OR FABRIC, ELEGANT EVEN FROM BEHIND WITH THE BACK DESIGNED TO PROUDLY DECLARE ITS FLEXIBLE FRAME, DIESIS CAN ALSO BE PLACED IN THE CENTRE OF A ROOM.



# DIESIS

### **TECHNICAL INFORMATION**

- SEAT, BACK, ARMREST FRAME: STEEL SHEET AND STEEL PROFILES
- SEAT CUSHIONS UPHOLSTERY: SHAPED POLYURETHANE OF DIFFERENT DENSITY, STERILIZED DOWN, POLYURETHANE INSERTS, POLYESTER FIBRE COVER
- BACK, ARMREST AND LOINREST CUSHIONS UPHOLSTERY: STERILIZED DOWN, POLYURETHANE INSERTS
- SUPPORT FRAME: BRIGHT BRUSHED DIE-CAST ALUMINIUM, PAINTED TUBULAR STEEL OR PAINTED DIE-CAST ALUMINIUM AND TUBULAR STEEL
- FEET: MATT BRUSHED DIE-CAST ALUMINIUM
- FRAME COVER: LEATHER
- CUSHIONS COVER: FABRIC OR LEATHER



# DIESIS

### **TECHNICAL DRAWINGS**

D217B\_2P

D277B\_P





DCLD\_P

DCLS\_P





DP\_P