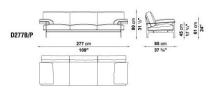

T IN TIMELESS DESIGN. AVAILABLE IN LEATHER OR FABRIC, ELEGANT EVEN FROM BEHIND WITH THE BACK DESIGNED TO PROUDLY DECLARE ITS FLEXIBLE FRAME, DIESIS CAN ALSO BE PLACED IN THE CENTRE OF A ROOM.



# DIESIS

### **TECHNICAL INFORMATION**

- SEAT, BACK, ARMREST FRAME: STEEL SHEET AND STEEL PROFILES
- SEAT CUSHIONS UPHOLSTERY: SHAPED POLYURETHANE OF DIFFERENT DENSITY, STERILIZED DOWN, POLYURETHANE INSERTS, POLYESTER FIBRE COVER
- BACK, ARMREST AND LOINREST CUSHIONS UPHOLSTERY: STERILIZED DOWN, POLYURETHANE INSERTS
- SUPPORT FRAME: BRIGHT BRUSHED DIE-CAST ALUMINIUM, PAINTED TUBULAR STEEL OR PAINTED DIE-CAST ALUMINIUM AND TUBULAR STEEL
- FEET: MATT BRUSHED DIE-CAST ALUMINIUM
- FRAME COVER: LEATHER
- CUSHIONS COVER: FABRIC OR LEATHER



# DIESIS

### **TECHNICAL DRAWINGS**

D217B\_2P

D277B\_P





DCLD\_P

DCLS\_P





DP\_P