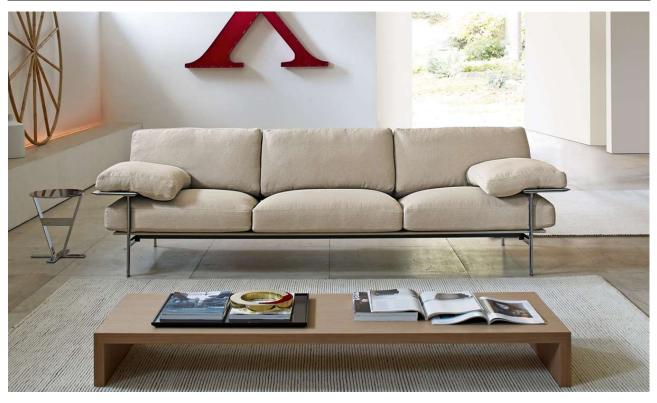

#### DESCRIPTION

DIESIS IS THE FULL-FLEDGED EXPRESSION OF CONTEMPORARY DESIGN. TECHNOLOGY AND TOP-QUALITY MATERIALS BRING OUT THE BEST IN TIMELESS DESIGN. AVAILABLE IN LEATHER OR FABRIC, ELEGANT EVEN FROM BEHIND WITH THE BACK DESIGNED TO PROUDLY DECLARE ITS FLEXIBLE FRAME, DIESIS CAN ALSO BE PLACED IN THE CENTRE OF A ROOM.