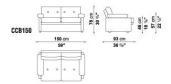

ESIGN, CORONADO IS A "CLASSIC" SOFA THAT IS THE VERY ESSENCE OF RELAXATION. IT OFFERS GREAT COMFORT THANKS TO A SPRING SYSTEM MADE OF STEEL MUSIC WIRE STRIPS INCORPORATED INTO THE BACKREST. BESIDES THE SOFAS AND ARMCHAIR, THE COLLECTION ALSO INCLUDES A TALL ARMCHAIR WITH A UNIQUE OTTOMAN.



# **CORONADO**

## **TECHNICAL INFORMATION**

• INTERNAL FRAME:

TUBULARS STEEL AND STEEL PROFILES

• INTERNAL FRAME UPHOLSTERY:

BAYFIT® (BAYER®) FLEXIBLE COLD SHAPED POLYURETHANE FOAM, POLYESTER FIBRE COVER

• SEAT AND ARMREST CUSHIONS UPHOLSTERY:

SHAPED POLYURETHANE OF DIFFERENT DENSITY, POLYESTER FIBRE COVER

• BACK CUSHIONS UPHOLSTERY:

SHAPED POLYURETHANE, POLYESTER FIBRE

• FEET:

THERMOPLASTIC MATERIAL

• COVER:

FABRIC OR LEATHER



# **CORONADO**

#### **TECHNICAL DRAWINGS**

CCB150 CCB210