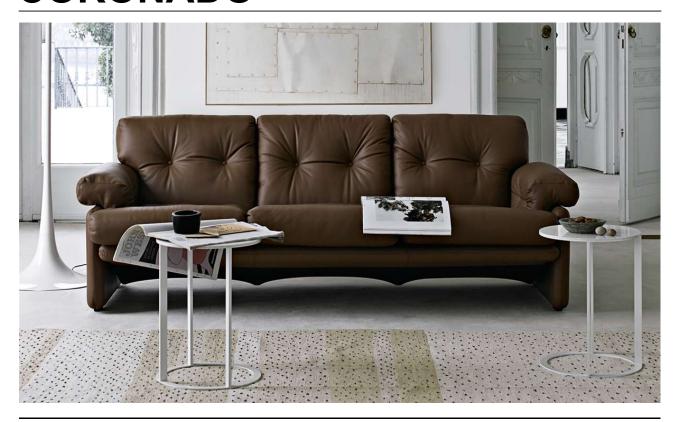

#### **DESCRIPTION**

WITH ITS FINE TRADITIONAL DESIGN, CORONADO IS A "CLASSIC" SOFA THAT IS THE VERY ESSENCE OF RELAXATION. IT OFFERS GREAT COMFORT THANKS TO A SPRING SYSTEM MADE OF STEEL MUSIC WIRE STRIPS INCORPORATED INTO THE BACKREST. BESIDES THE SOFAS AND ARMCHAIR, THE COLLECTION ALSO INCLUDES A TALL ARMCHAIR WITH A UNIQUE OTTOMAN.