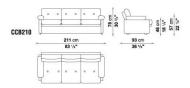

IGN, CORONADO IS A "CLASSIC" SOFA THAT IS THE VERY ESSENCE OF RELAXATION. IT OFFERS GREAT COMFORT THANKS TO A SPRING SYSTEM MADE OF STEEL MUSIC WIRE STRIPS INCORPORATED INTO THE BACKREST. BESIDES THE SOFAS AND ARMCHAIR, THE COLLECTION ALSO INCLUDES A TALL ARMCHAIR WITH A UNIQUE OTTOMAN.



# **CORONADO**

## **TECHNICAL INFORMATION**

• INTERNAL FRAME:

TUBULARS STEEL AND STEEL PROFILES

• INTERNAL FRAME UPHOLSTERY:

BAYFIT® (BAYER®) FLEXIBLE COLD SHAPED POLYURETHANE FOAM, POLYESTER FIBRE COVER

• SEAT AND ARMREST CUSHIONS UPHOLSTERY:

SHAPED POLYURETHANE OF DIFFERENT DENSITY, POLYESTER FIBRE COVER

• BACK CUSHIONS UPHOLSTERY:

SHAPED POLYURETHANE, POLYESTER FIBRE

• FEET:

THERMOPLASTIC MATERIAL

• COVER:

FABRIC OR LEATHER



# **CORONADO**

#### **TECHNICAL DRAWINGS**

CCB150 CCB210