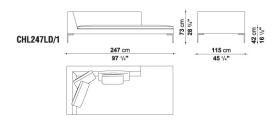

FORMATION**

• INTERNAL FRAME:

TUBULAR STEEL AND STEEL PROFILES

• INTERNAL FRAME UPHOLSTERY:

BAYFIT® (BAYER®) FLEXIBLE COLD SHAPED POLYURETHANE FOAM, POLYESTER FIBRE COVER

• SEAT CUSHION UPHOLSTERY:

SHAPED POLYURETHANE, STERILIZED DOWN, POLYESTER FIBRE COVER

• ADDITIONAL CUSHION UPHOLSTERY (CH48/C-CH72/C):

POLYESTER FIBRE, COTTON COVER

• ADDITIONAL CUSHION UPHOLSTERY (C60):

STERILIZED DOWN, COTTON COVER

• ADDITIONAL CUSHION UPHOLSTERY (CB-CB4):

STERILIZED DOWN, POLYESTER FIBRE, COTTON COVER

▲ FFFT

DIE-CAST ALUMINIUM: BRIGHT BRUSHED OR PAINTED

• FERRULES:

THERMOPLASTIC MATERIAL

• COVER:

FABRIC OR LEATHER



#### **TECHNICAL DRAWINGS**

CHL270\_1





CHL135LD CHL135LS





CHL158D CHL158S





CHL247D CHL247D\_1







#### **TECHNICAL DRAWINGS**

CHL247LD\_1

CHL247LS\_1





CHL247S CHL247S\_1







#### **COMPOSITIONS**

01 02





03 04





05 06





07 08