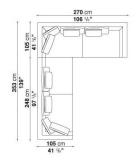

:

BAYFIT® (BAYER®) FLEXIBLE COLD SHAPED POLYURETHANE FOAM, POLYESTER FIBRE COVER

• SEAT CUSHION UPHOLSTERY:

SHAPED POLYURETHANE, STERILIZED DOWN, POLYESTER FIBRE COVER

• ADDITIONAL CUSHION UPHOLSTERY (CH48/C-CH72/C):

POLYESTER FIBRE, COTTON COVER

• ADDITIONAL CUSHION UPHOLSTERY (C60):

STERILIZED DOWN, COTTON COVER

• ADDITIONAL CUSHION UPHOLSTERY (CB-CB4):

STERILIZED DOWN, POLYESTER FIBRE, COTTON COVER

▲ FFFT

DIE-CAST ALUMINIUM: BRIGHT BRUSHED OR PAINTED

• FERRULES:

THERMOPLASTIC MATERIAL

• COVER:

FABRIC OR LEATHER



#### **TECHNICAL DRAWINGS**

CHL270\_1





CHL135LD CHL135LS





CHL158D CHL158S





CHL247D CHL247D\_1







#### **TECHNICAL DRAWINGS**

CHL247LD\_1

CHL247LS\_1





CHL247S CHL247S\_1







#### **COMPOSITIONS**

01 02





03 04





05 06





07 08