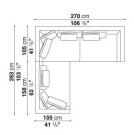

PHOLSTERY:

BAYFIT® (BAYER®) FLEXIBLE COLD SHAPED POLYURETHANE FOAM, POLYESTER FIBRE COVER

• SEAT CUSHION UPHOLSTERY:

SHAPED POLYURETHANE, STERILIZED DOWN, POLYESTER FIBRE COVER

• ADDITIONAL CUSHION UPHOLSTERY (CH48/C-CH72/C):

POLYESTER FIBRE, COTTON COVER

• ADDITIONAL CUSHION UPHOLSTERY (C60):

STERILIZED DOWN, COTTON COVER

• ADDITIONAL CUSHION UPHOLSTERY (CB-CB4):

STERILIZED DOWN, POLYESTER FIBRE, COTTON COVER

▲ FFFT

DIE-CAST ALUMINIUM: BRIGHT BRUSHED OR PAINTED

• FERRULES:

THERMOPLASTIC MATERIAL

• COVER:

FABRIC OR LEATHER



#### **TECHNICAL DRAWINGS**

CHL270\_1





CHL135LD CHL135LS





CHL158D CHL158S





CHL247D CHL247D\_1







#### **TECHNICAL DRAWINGS**

CHL247LD\_1

CHL247LS\_1





CHL247S CHL247S\_1







#### **COMPOSITIONS**

01 02





03 04





05 06





07 08