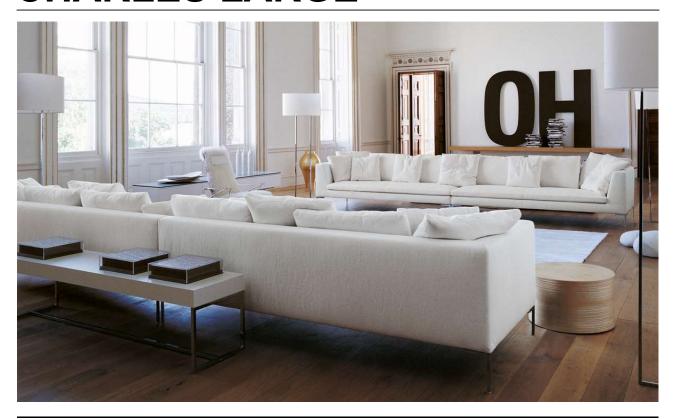

#### **DESCRIPTION**

A VERY COMFORTABLE SEAT, THE SOFA IS A WELCOMING SHELTER TO LIE DOWN IN: THESE ATTRIBUTES ARE OFFERED BY THE REVISITED CHARLES SYSTEM BY ANTONIO CITTERIO, WHICH HAS LONG BEEN A CLASSIC OF INTERIOR DESIGN AND HAS ENJOYED CONSISTENT MARKET SUCCESS SINCE ITS INTRODUCTION IN 1997. A NEW DEPTH HAS RESHAPED ITS LOOK TO MEET THE GROWING DEMAND OF CONSUMERS WHO PREFER A LARGER MODEL.