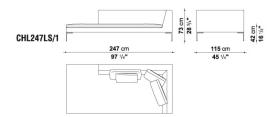

RMATION**

• INTERNAL FRAME:

TUBULAR STEEL AND STEEL PROFILES

• INTERNAL FRAME UPHOLSTERY:

BAYFIT® (BAYER®) FLEXIBLE COLD SHAPED POLYURETHANE FOAM, POLYESTER FIBRE COVER

• SEAT CUSHION UPHOLSTERY:

SHAPED POLYURETHANE, STERILIZED DOWN, POLYESTER FIBRE COVER

• ADDITIONAL CUSHION UPHOLSTERY (CH48/C-CH72/C):

POLYESTER FIBRE, COTTON COVER

• ADDITIONAL CUSHION UPHOLSTERY (C60):

STERILIZED DOWN, COTTON COVER

• ADDITIONAL CUSHION UPHOLSTERY (CB-CB4):

STERILIZED DOWN, POLYESTER FIBRE, COTTON COVER

▲ FFFT

DIE-CAST ALUMINIUM: BRIGHT BRUSHED OR PAINTED

• FERRULES:

THERMOPLASTIC MATERIAL

• COVER:

FABRIC OR LEATHER



#### **TECHNICAL DRAWINGS**

CHL270\_1





CHL135LD CHL135LS





CHL158D CHL158S





CHL247D CHL247D\_1







#### **TECHNICAL DRAWINGS**

CHL247LD\_1

CHL247LS\_1





CHL247S CHL247S\_1







#### **COMPOSITIONS**

01 02





03 04





05 06





07 08