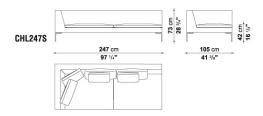

FRAME:

TUBULAR STEEL AND STEEL PROFILES

• INTERNAL FRAME UPHOLSTERY:

BAYFIT® (BAYER®) FLEXIBLE COLD SHAPED POLYURETHANE FOAM, POLYESTER FIBRE COVER

• SEAT CUSHION UPHOLSTERY:

SHAPED POLYURETHANE, STERILIZED DOWN, POLYESTER FIBRE COVER

• ADDITIONAL CUSHION UPHOLSTERY (CH48/C-CH72/C):

POLYESTER FIBRE, COTTON COVER

• ADDITIONAL CUSHION UPHOLSTERY (C60):

STERILIZED DOWN, COTTON COVER

• ADDITIONAL CUSHION UPHOLSTERY (CB-CB4):

STERILIZED DOWN, POLYESTER FIBRE, COTTON COVER

▲ FFFT

DIE-CAST ALUMINIUM: BRIGHT BRUSHED OR PAINTED

• FERRULES:

THERMOPLASTIC MATERIAL

• COVER:

FABRIC OR LEATHER



#### **TECHNICAL DRAWINGS**

CHL270\_1





CHL135LD CHL135LS





CHL158D CHL158S





CHL247D CHL247D\_1







#### **TECHNICAL DRAWINGS**

CHL247LD\_1

CHL247LS\_1





CHL247S CHL247S\_1







#### **COMPOSITIONS**

01 02





03 04





05 06





07 08