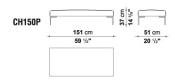

POLYESTER FIBRE COVER

• INTERNAL FRAME UPHOLSTERY (CHP - CHP/F - CH150P):

SHAPED POLYURETHANE OF DIFFERENT DENSITY, POLYESTER FIBRE COVER

• SEAT CUSHION UPHOLSTERY:

SHAPED POLYURETHANE, STERILIZED DOWN, POLYESTER FIBRE COVER

• ADDITIONAL CUSHION UPHOLSTERY (CH48/C-CH72/C):

POLYESTER FIBRE, COTTON COVER

• ADDITIONAL CUSHION UPHOLSTERY (C60):

STERILIZED DOWN, COTTON COVER

• ADDITIONAL CUSHION UPHOLSTERY (CB-CB4):

STERILIZED DOWN, POLYESTER FIBRE, COTTON COVER

FEET:

DIE-CAST ALUMINIUM: BRIGHT BRUSHED OR PAINTED

• FERRULES:

THERMOPLASTIC MATERIAL

• COVER (CHP/F):

**FABRIC** 

COVER:

FABRIC OR LEATHER



#### **TECHNICAL DRAWINGS**

CH228 CH156C





CH156D CH156LD





CH156LS CH156S





CH228C CH228D







#### **TECHNICAL DRAWINGS**

CH228LD CH228LS





CH228S CH150P





CHP\_F





CH180L





### **COMPOSITIONS**

01 02





03 04





05 07





08