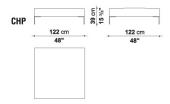

FIBRE COVER

• INTERNAL FRAME UPHOLSTERY (CHP - CHP/F - CH150P):

SHAPED POLYURETHANE OF DIFFERENT DENSITY, POLYESTER FIBRE COVER

• SEAT CUSHION UPHOLSTERY:

SHAPED POLYURETHANE, STERILIZED DOWN, POLYESTER FIBRE COVER

• ADDITIONAL CUSHION UPHOLSTERY (CH48/C-CH72/C):

POLYESTER FIBRE, COTTON COVER

• ADDITIONAL CUSHION UPHOLSTERY (C60):

STERILIZED DOWN, COTTON COVER

• ADDITIONAL CUSHION UPHOLSTERY (CB-CB4):

STERILIZED DOWN, POLYESTER FIBRE, COTTON COVER

FEET:

DIE-CAST ALUMINIUM: BRIGHT BRUSHED OR PAINTED

• FERRULES:

THERMOPLASTIC MATERIAL

• COVER (CHP/F):

**FABRIC** 

COVER:

FABRIC OR LEATHER



#### **TECHNICAL DRAWINGS**

CH228 CH156C





CH156D CH156LD





CH156LS CH156S





CH228C CH228D







#### **TECHNICAL DRAWINGS**

CH228LD CH228LS





CH228S CH150P





CHP\_F





CH180L





### **COMPOSITIONS**

01 02





03 04





05 07





08