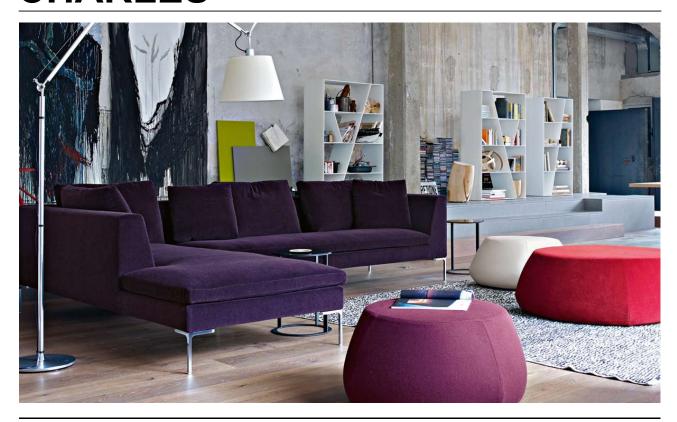

#### **DESCRIPTION**

THE PROTAGONIST OF MODERN LIFESTYLE, IT HAS BECOME THE LANDMARK IN THE WORLD OF DESIGN. THE LIGHT FEELING ESPECIALLY CONVEYED BY THE ESSENTIAL DESIGN OF THE "INVERTED "L"- SHAPED FEET, ALONG WITH A SINGLE SEAT-CUSHION AND A SERIES OF FREE CUSHIONS PLACED ON THE BACKREST IS THE DISTINCTIVE FEATURE OF A SOFA THAT HAS MET WITH BOUNDLESS SUCCESS. THE AIRY SHAPE AND SIMPLE PROFILE MAKE IT, ALMOST BY CONTRAST, EXTREMELY RICH AND INNOVATIVE FROM A SPATIAL STANDPOINT, A SYSTEM THAT ENCOURAGES THE CREATION OF EVER NEW COMPOSITIONS. CHARLES INCLUDES AN EXTENSIVE FAMILY OF ELEMENTS THAT CAN MEET EVERY FURNISHING REQUIREMENT, EVEN THE MOST PERSONAL DEMAND FOR COMFORT.