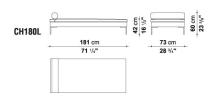

• INTERNAL FRAME UPHOLSTERY (CHP - CHP/F - CH150P):

SHAPED POLYURETHANE OF DIFFERENT DENSITY, POLYESTER FIBRE COVER

• SEAT CUSHION UPHOLSTERY:

SHAPED POLYURETHANE, STERILIZED DOWN, POLYESTER FIBRE COVER

• ADDITIONAL CUSHION UPHOLSTERY (CH48/C-CH72/C):

POLYESTER FIBRE, COTTON COVER

• ADDITIONAL CUSHION UPHOLSTERY (C60):

STERILIZED DOWN, COTTON COVER

• ADDITIONAL CUSHION UPHOLSTERY (CB-CB4):

STERILIZED DOWN, POLYESTER FIBRE, COTTON COVER

FEET:

DIE-CAST ALUMINIUM: BRIGHT BRUSHED OR PAINTED

• FERRULES:

THERMOPLASTIC MATERIAL

• COVER (CHP/F):

**FABRIC** 

COVER:

FABRIC OR LEATHER



#### **TECHNICAL DRAWINGS**

CH228 CH156C





CH156D CH156LD





CH156LS CH156S





CH228C CH228D







#### **TECHNICAL DRAWINGS**

CH228LD CH228LS





CH228S CH150P





CHP\_F





CH180L





### **COMPOSITIONS**

01 02





03 04





05 07





08