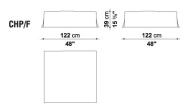

IBRE COVER

• INTERNAL FRAME UPHOLSTERY (CHP - CHP/F - CH150P):

SHAPED POLYURETHANE OF DIFFERENT DENSITY, POLYESTER FIBRE COVER

• SEAT CUSHION UPHOLSTERY:

SHAPED POLYURETHANE, STERILIZED DOWN, POLYESTER FIBRE COVER

• ADDITIONAL CUSHION UPHOLSTERY (CH48/C-CH72/C):

POLYESTER FIBRE, COTTON COVER

• ADDITIONAL CUSHION UPHOLSTERY (C60):

STERILIZED DOWN, COTTON COVER

• ADDITIONAL CUSHION UPHOLSTERY (CB-CB4):

STERILIZED DOWN, POLYESTER FIBRE, COTTON COVER

FEET:

DIE-CAST ALUMINIUM: BRIGHT BRUSHED OR PAINTED

• FERRULES:

THERMOPLASTIC MATERIAL

• COVER (CHP/F):

**FABRIC** 

COVER:

FABRIC OR LEATHER



#### **TECHNICAL DRAWINGS**

CH228 CH156C





CH156D CH156LD





CH156LS CH156S





CH228C CH228D







#### **TECHNICAL DRAWINGS**

CH228LD CH228LS





CH228S CH150P





CHP\_F





CH180L





### **COMPOSITIONS**

01 02





03 04





05 07





08