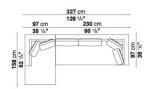

CH150P):

SHAPED POLYURETHANE OF DIFFERENT DENSITY, POLYESTER FIBRE COVER

• SEAT CUSHION UPHOLSTERY:

SHAPED POLYURETHANE, STERILIZED DOWN, POLYESTER FIBRE COVER

• ADDITIONAL CUSHION UPHOLSTERY (CH48/C-CH72/C):

POLYESTER FIBRE, COTTON COVER

• ADDITIONAL CUSHION UPHOLSTERY (C60):

STERILIZED DOWN, COTTON COVER

• ADDITIONAL CUSHION UPHOLSTERY (CB-CB4):

STERILIZED DOWN, POLYESTER FIBRE, COTTON COVER

FEET:

DIE-CAST ALUMINIUM: BRIGHT BRUSHED OR PAINTED

• FERRULES:

THERMOPLASTIC MATERIAL

• COVER (CHP/F):

**FABRIC** 

COVER:

FABRIC OR LEATHER



#### **TECHNICAL DRAWINGS**

CH228 CH156C





CH156D CH156LD





CH156LS CH156S





CH228C CH228D







#### **TECHNICAL DRAWINGS**

CH228LD CH228LS





CH228S CH150P





CHP\_F





CH180L





### **COMPOSITIONS**

01 02





03 04





05 07





08