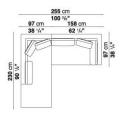

H150P):

SHAPED POLYURETHANE OF DIFFERENT DENSITY, POLYESTER FIBRE COVER

• SEAT CUSHION UPHOLSTERY:

SHAPED POLYURETHANE, STERILIZED DOWN, POLYESTER FIBRE COVER

• ADDITIONAL CUSHION UPHOLSTERY (CH48/C-CH72/C):

POLYESTER FIBRE, COTTON COVER

• ADDITIONAL CUSHION UPHOLSTERY (C60):

STERILIZED DOWN, COTTON COVER

• ADDITIONAL CUSHION UPHOLSTERY (CB-CB4):

STERILIZED DOWN, POLYESTER FIBRE, COTTON COVER

FEET:

DIE-CAST ALUMINIUM: BRIGHT BRUSHED OR PAINTED

• FERRULES:

THERMOPLASTIC MATERIAL

• COVER (CHP/F):

**FABRIC** 

COVER:

FABRIC OR LEATHER



#### **TECHNICAL DRAWINGS**

CH228 CH156C





CH156D CH156LD





CH156LS CH156S





CH228C CH228D







#### **TECHNICAL DRAWINGS**

CH228LD CH228LS





CH228S CH150P





CHP\_F





CH180L





### **COMPOSITIONS**

01 02





03 04





05 07





08