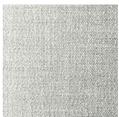

Dimension: Cm.369x100/194x82h

Feet in champagne finish; sofa covered in light grey fabric; optional cushions

Finish: covered in blue velvet.

Manufacturer: Natuzzi

Additional specification: Fillings and coverings are in accordance with Italian regulations. Any fireproofing or

## Sample / Image Reference (Main Picture is indicative)

Light grey fabric

Blue velvet

Champagne