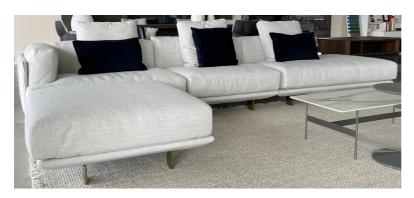

## **Furniture Specification**

Project: Tomassini Arredamenti Display

Item: Sofa Qty: 1

Name: Campus

Description: Sofa covered in fabric, with metal feet, composed of:

n.1 left terminal element, cm.123x100x82h; n.1 central element, cm.94x100x82h;

n.1 right terminal element without armrests, cm.152x100x82h;

n.1 large square pouf, cm.94x94x41h;

n.2 rectangular optional cushions, cm.60x38, covered in velvet. n.1 medium square optional cushion, cm.50x50, covered in velvet.

Dimension: Cm.369x100/194x82h

Feet in champagne finish; sofa covered in light grey fabric; optional cushions

Finish: covered in blue velvet.

Manufacturer: Natuzzi

Additional specification: Fillings and coverings are in accordance with Italian regulations. Any fireproofing or

## Sample / Image Reference (Main Picture is indicative)

Light grey fabric

Blue velvet

Champagne