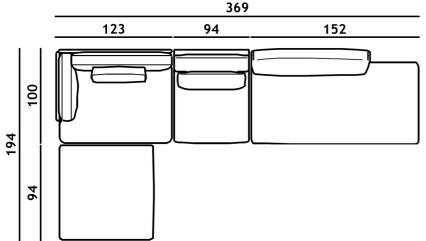

## **Furniture Specification**

Project: Tomassini Arredamenti Display

Item: Sofa Qty: 1

Name: Campus

Description: Sofa covered in fabric, with metal feet, composed of:

n.1 left terminal element, cm.123x100x82h; n.1 central element, cm.94x100x82h;

n.1 right terminal element without armrests, cm.152x100x82h;

n.1 large square pouf, cm.94x94x41h;

n.2 rectangular optional cushions, cm.60x38, covered in velvet. n.1 medium square optional cushion, cm.50x50, covered in velvet.

Dimension: Cm.369x100/194x82h

Feet in champagne finish; sofa covered in light grey fabric; optional cushions

Finish: covered in blue velvet.

Manufacturer: Natuzzi

Additional specification: Fillings and coverings are in accordance with Italian regulations. Any fireproofing or