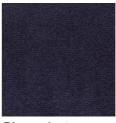

n.1 right terminal element without armrests, cm.152x100x82h;

n.1 large square pouf, cm.94x94x41h;

n.2 rectangular optional cushions, cm.60x38, covered in velvet. n.1 medium square optional cushion, cm.50x50, covered in velvet.

Dimension: Cm.369x100/194x82h

Feet in champagne finish; sofa covered in light grey fabric; optional cushions

Finish: covered in blue velvet.

Manufacturer: Natuzzi

Additional specification: Fillings and coverings are in accordance with Italian regulations. Any fireproofing or

## Sample / Image Reference (Main Picture is indicative)

Light grey fabric

Blue velvet

Champagne