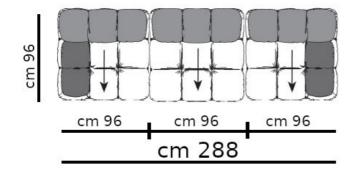

## **Furniture Specification**

| Project:                              | Tomassini Arredamenti Display                                                                                                                                                                                                                                                                                                                                   |
|---------------------------------------|-----------------------------------------------------------------------------------------------------------------------------------------------------------------------------------------------------------------------------------------------------------------------------------------------------------------------------------------------------------------|
| Item:                                 | Sofa                                                                                                                                                                                                                                                                                                                                                            |
| Qty:                                  | 1                                                                                                                                                                                                                                                                                                                                                               |
| Name:                                 | Camaleonda                                                                                                                                                                                                                                                                                                                                                      |
| Description:<br>Dimension:<br>Finish: | Sofa covered in fabric with beech wood feet, composed of:<br>- n.1 left-end element with high backrest and low armrest, cm.96x96x67h;<br>- n.1 central element with high backrest,cm.96x96x67h;<br>- n.1 right-end element with high backrest and low armrest, cm.96x96x67h;<br>Cm.288x96x40/67h<br>Off-white color fabric cover; wooden feet in natural beech. |
| Manufacturer:                         | B&B Italia                                                                                                                                                                                                                                                                                                                                                      |
| Additional Specification:             | Fillings and coverings are in accordance with Italian regulations. Any fireproofing or<br>other treatment required by law in other countries must be requested upon<br>ordering and is the responsibility of the final customer.                                                                                                                                |