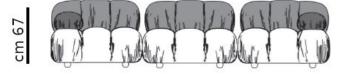

## **Furniture Specification**

| Project:                              | Tomassini Arredamenti Display                                                                                                                                                                                                                                                                                                                                   |
|---------------------------------------|-----------------------------------------------------------------------------------------------------------------------------------------------------------------------------------------------------------------------------------------------------------------------------------------------------------------------------------------------------------------|
| Item:                                 | Sofa                                                                                                                                                                                                                                                                                                                                                            |
| Qty:                                  | 1                                                                                                                                                                                                                                                                                                                                                               |
| Name:                                 | Camaleonda                                                                                                                                                                                                                                                                                                                                                      |
| Description:<br>Dimension:<br>Finish: | Sofa covered in fabric with beech wood feet, composed of:<br>- n.1 left-end element with high backrest and low armrest, cm.96x96x67h;<br>- n.1 central element with high backrest,cm.96x96x67h;<br>- n.1 right-end element with high backrest and low armrest, cm.96x96x67h;<br>Cm.288x96x40/67h<br>Off-white color fabric cover; wooden feet in natural beech. |
| Manufacturer:                         | B&B Italia                                                                                                                                                                                                                                                                                                                                                      |
| Additional Specification:             | Fillings and coverings are in accordance with Italian regulations. Any fireproofing or<br>other treatment required by law in other countries must be requested upon<br>ordering and is the responsibility of the final customer.                                                                                                                                |