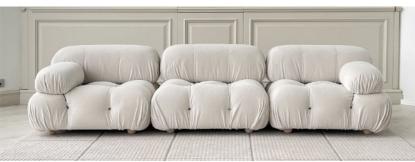

## **Furniture Specification**

| Project:                              | Tomassini Arredamenti Display                                                                                                                                                                                                                                                                                                                                   |
|---------------------------------------|-----------------------------------------------------------------------------------------------------------------------------------------------------------------------------------------------------------------------------------------------------------------------------------------------------------------------------------------------------------------|
| Item:                                 | Sofa                                                                                                                                                                                                                                                                                                                                                            |
| Qty:                                  | 1                                                                                                                                                                                                                                                                                                                                                               |
| Name:                                 | Camaleonda                                                                                                                                                                                                                                                                                                                                                      |
| Description:<br>Dimension:<br>Finish: | Sofa covered in fabric with beech wood feet, composed of:<br>- n.1 left-end element with high backrest and low armrest, cm.96x96x67h;<br>- n.1 central element with high backrest,cm.96x96x67h;<br>- n.1 right-end element with high backrest and low armrest, cm.96x96x67h;<br>Cm.288x96x40/67h<br>Off-white color fabric cover; wooden feet in natural beech. |
| Manufacturer:                         | B&B Italia                                                                                                                                                                                                                                                                                                                                                      |
| Additional Specification:             | Fillings and coverings are in accordance with Italian regulations. Any fireproofing or<br>other treatment required by law in other countries must be requested upon<br>ordering and is the responsibility of the final customer.                                                                                                                                |

Sample / Image Reference (Main picture is indicative)

Note:

Off-white coloured fabric

Natural beech wood