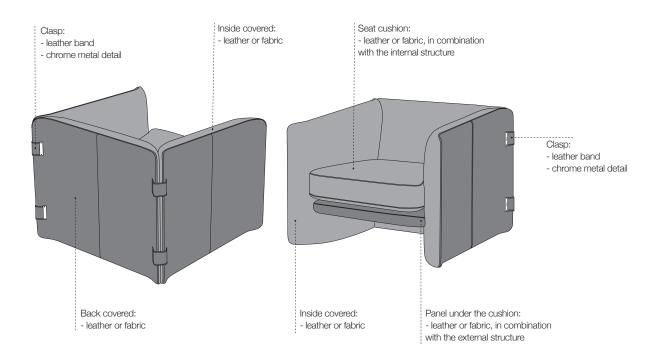

### **TECHNICAL**

Structure: high quality poplar plywood and solid wood padded with Polyurethane / Cushion: Polyurethane foam different densities. Decorative cushions available separately / Covering: non-removable leather or fabric structure. Removable seating cushions cover in fabric or leather / Decorative details: metal in chrome finish.