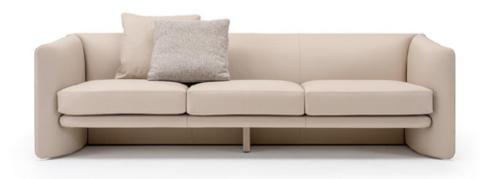

### **DESCRIPTION**

The sofas of the Blossom collection, designed by soft and sinuous lines, are defined by delicate corners embellished and highlighted by metal details. Fully padded, the upholstery is available in leather or fabric. Available in the two or three seater version.