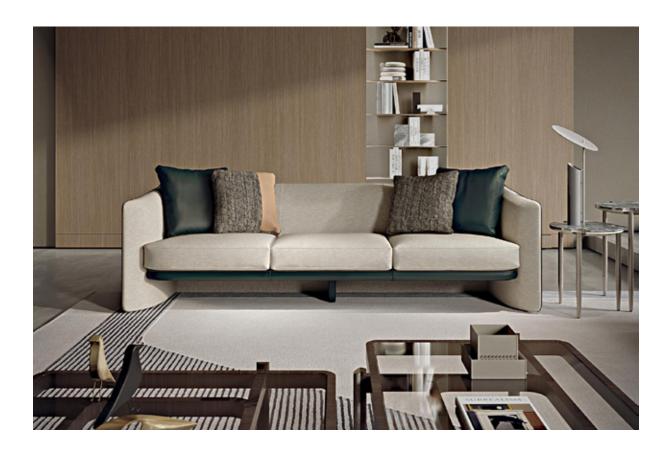

### **DESCRIPTION**

The sofas of the Blossom collection, designed by soft and sinuous lines, are defined by delicate corners embellished and highlighted by metal details. Fully padded, the upholstery is available in leather or fabric. Available in the two or three seater version.