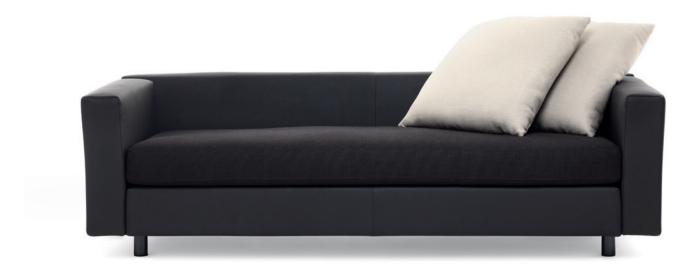

## Hannes Wettstein | 1994/1995

A huge freedom of use, where sitting still as natural as lying down.

Armchair, two or more seater sofas, sommier with backrest and single armrest on the left or right. Internal structure in steel tubing. Front steel feet powder coated RAL 7021 semi-gloss, the rear is supported by castors. Filler in flexible polyurethane, cold-processed without CFC. Seat cushion in elastic expanded polyurethane. Available with removable covers (seat, back and both arms) fabric, technical fabric, leather, synthetic leather, customer leather or customer fabric.