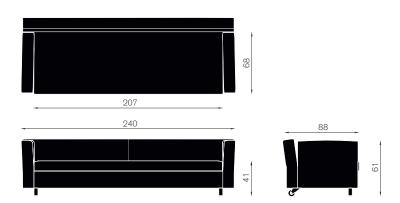

natural as lying down.



Armchair, two or more seater sofas, sommier with backrest and single armrest on the left or right. Internal structure in steel tubing. Front steel feet powder coated RAL 7021 semi-gloss, the rear is supported by castors. Filler in flexible polyurethane, cold-processed without CFC. Seat cushion in elastic expanded polyurethane. Available with removable covers (seat, back and both arms) fabric, technical fabric, leather, synthetic leather, customer leather or customer fabric.

## Materials:

Structure: Internal structure in steel tubing.

Filler in flexible polyurethane, cold-processed without CFC. Covers: fabric, synthetic material, leather, customer leather or

customer fabric.

## hw645 armchair



hw641 sofa 180 cm







hw642 sofa 210 cm



hw643 sofa 240 cm