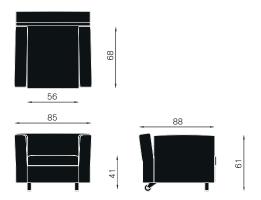

stein | 1994/1995



A huge freedom of use, where sitting still as natural as lying down.



Armchair, two or more seater sofas, sommier with backrest and single armrest on the left or right. Internal structure in steel tubing. Front steel feet powder coated RAL 7021 semi-gloss, the rear is supported by castors. Filler in flexible polyurethane, cold-processed without CFC. Seat cushion in elastic expanded polyurethane. Available with removable covers (seat, back and both arms) fabric, technical fabric, leather, synthetic leather, customer leather or customer fabric.

## Materials:

Structure: Internal structure in steel tubing.

Filler in flexible polyurethane, cold-processed without CFC. Covers: fabric, synthetic material, leather, customer leather or

customer fabric.

## hw645 armchair



hw641 sofa 180 cm







hw642 sofa 210 cm



hw643 sofa 240 cm