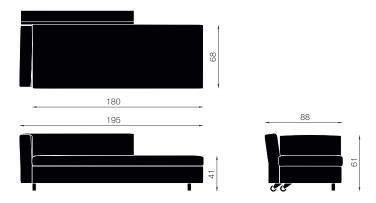

ge freedom of use, where sitting still as natural as lying down.



Armchair, two or more seater sofas, sommier with backrest and single armrest on the left or right. Internal structure in steel tubing. Front steel feet powder coated RAL 7021 semi-gloss, the rear is supported by castors. Filler in flexible polyurethane, cold-processed without CFC. Seat cushion in elastic expanded polyurethane. Available with removable covers (seat, back and both arms) fabric, technical fabric, leather, synthetic leather, customer leather or customer fabric.

## Materials:

Structure: Internal structure in steel tubing.

Filler in flexible polyurethane, cold-processed without CFC. Covers: fabric, synthetic material, leather, customer leather or

customer fabric.

## hw645 armchair



hw641 sofa 180 cm







hw642 sofa 210 cm



hw643 sofa 240 cm