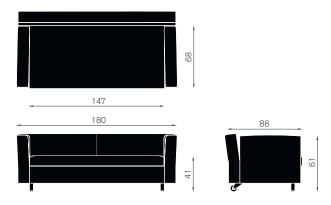

A huge freedom of use, where sitting still as natural as lying down.



Armchair, two or more seater sofas, sommier with backrest and single armrest on the left or right. Internal structure in steel tubing. Front steel feet powder coated RAL 7021 semi-gloss, the rear is supported by castors. Filler in flexible polyurethane, cold-processed without CFC. Seat cushion in elastic expanded polyurethane. Available with removable covers (seat, back and both arms) fabric, technical fabric, leather, synthetic leather, customer leather or customer fabric.

## Materials:

Structure: Internal structure in steel tubing.

Filler in flexible polyurethane, cold-processed without CFC. Covers: fabric, synthetic material, leather, customer leather or

customer fabric.

## hw645 armchair



hw641 sofa 180 cm







hw642 sofa 210 cm



hw643 sofa 240 cm