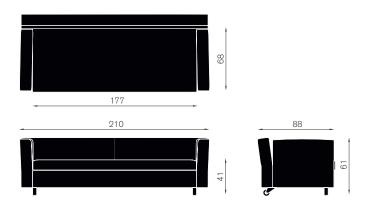

ere sitting still as natural as lying down.



Armchair, two or more seater sofas, sommier with backrest and single armrest on the left or right. Internal structure in steel tubing. Front steel feet powder coated RAL 7021 semi-gloss, the rear is supported by castors. Filler in flexible polyurethane, cold-processed without CFC. Seat cushion in elastic expanded polyurethane. Available with removable covers (seat, back and both arms) fabric, technical fabric, leather, synthetic leather, customer leather or customer fabric.

## Materials:

Structure: Internal structure in steel tubing.

Filler in flexible polyurethane, cold-processed without CFC. Covers: fabric, synthetic material, leather, customer leather or

customer fabric.

## hw645 armchair



hw641 sofa 180 cm







hw642 sofa 210 cm



hw643 sofa 240 cm