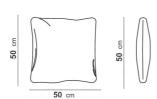

## **Furniture Specification**

Project: Tomassini Arredamenti Display

Item: Sofa Qty: 1

Name: Ben Ben

Description: Sofa covered in fabric, composed of:

n.2 curved units with armrest, cm.304x130x77h, n.1 right + n.1 left;

n.7 optional cushions, cm.50x50.

Dimension: Cm.515x218x77h

Sofa and n.4 optional cushions covered in light grey fabric; n.3 optional cushions

covered in an off-white, taupe and green melange.

Manufacturer: Arflex