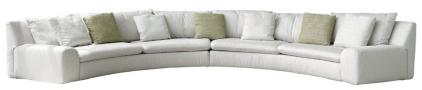

## **Furniture Specification**

Project: Tomassini Arredamenti Display

Item: Sofa Qty: 1

Name: Ben Ben

Description: Sofa covered in fabric, composed of:

n.2 curved units with armrest, cm.304x130x77h, n.1 right + n.1 left;

n.7 optional cushions, cm.50x50.

Dimension: Cm.515x218x77h

Sofa and n.4 optional cushions covered in light grey fabric; n.3 optional cushions

covered in an off-white, taupe and green melange.

Manufacturer: Arflex