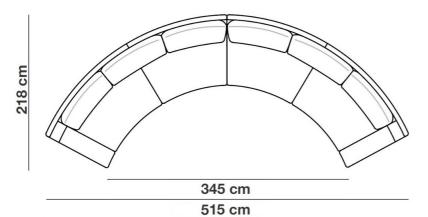

## **Furniture Specification**

Project: Tomassini Arredamenti Display

Item: Sofa Qty: 1

Name: Ben Ben

Description: Sofa covered in fabric, composed of:

n.2 curved units with armrest, cm.304x130x77h, n.1 right + n.1 left;

n.7 optional cushions, cm.50x50.

Dimension: Cm.515x218x77h

Sofa and n.4 optional cushions covered in light grey fabric; n.3 optional cushions

covered in an off-white, taupe and green melange.

Manufacturer: Arflex