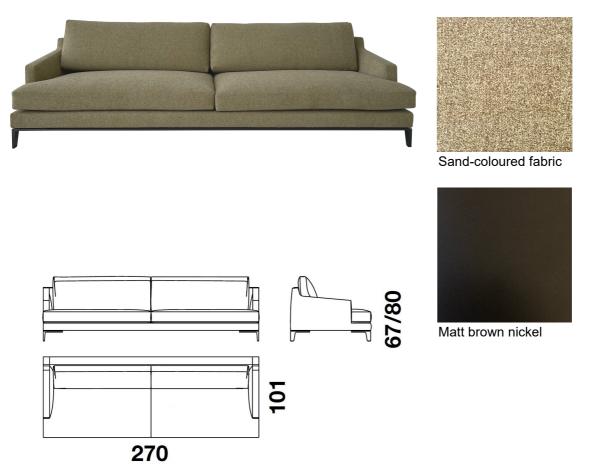

## **Furniture Specification**

| Project:                  | Tomassini Arredamenti Display                                                                                                                                                                                              |
|---------------------------|----------------------------------------------------------------------------------------------------------------------------------------------------------------------------------------------------------------------------|
| Item:<br>Qty:             | Sofa<br>1                                                                                                                                                                                                                  |
| Qty.                      | 1                                                                                                                                                                                                                          |
| Name:                     | Bellport                                                                                                                                                                                                                   |
| Description:              | Sofa with metal feet, covered in fabric.                                                                                                                                                                                   |
| Dimension:                | Cm.270x101x67/80h                                                                                                                                                                                                          |
| Finish:                   | Feet in matt brown nickel; covered in sand-coloured fabric.                                                                                                                                                                |
| Manufacturer:             | Poliform                                                                                                                                                                                                                   |
| Additional specification: | Fillings and coverings are in accordance with Italian regulations. Any fireproofing or other treatment required by law in other countries must be requested upon ordering and is the responsibility of the final customer. |

Sample / Image Reference (Main Picture is indicative)

Note: