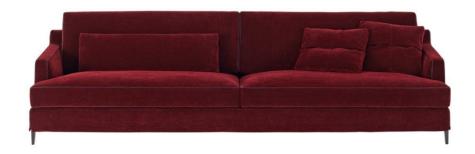

#### DESCRIPTION

Bellport, designed by Jean-Marie Massaud, is a collection of sofas devised to recreate the bright and sprightly atmosphere that inspired its name. Indeed, famous for its well-being and superior quality of life, Bellport is not only a place where former factories and warehouses are being renovated, but most of all where new ideas are springing up. The collection consists of several components such as sofas, day beds, poufs and armchairs devised to blend in seamlessly with the remainder of Poliform's living room collection. Extremely versatile, just like a close-fitting or loose garment, ideal for the city and for a holiday, warm or light-weight, suitable for every situation, whether in summer or in winter, in the Hamptons or in Chelsea.

#### Tipology

Modular sofa

#### Final cover

Fabric - leather