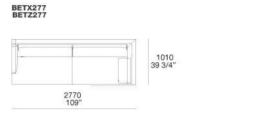

armchairs devised to blend in seamlessly with the remainder of Poliform's living room collection. Extremely versatile, just like a close-fitting or loose garment, ideal for the city and for a holiday, warm or light-weight, suitable for every situation, whether in summer or in winter, in the Hamptons or in Chelsea.

# **Poliform**

JEAN-MARIE MASSAUD (2018)



#### **TECHNICAL DESCRIPTION**

#### Tipology

Modular sofa

#### Structure

Wood and by-products

#### Seat / Backrest cushion

Multi density polyurethane foam

#### Pre-cover

Cotton cloth and feather

#### Final cover

Fabric - leather

#### Feet

Die-cast painted aluminium

#### **Optional cushions**

Cotton cloth and feather

JEAN-MARIE MASSAUD (2018)



# **Poliform**

JEAN-MARIE MASSAUD (2018)



JEAN-MARIE MASSAUD (2018)











FINISHINGS\COVER\FABRIC (35)



# **Poliform**

FINISHINGS\COVER\LEATHER (7)



# **BELLPORT**

FINISHINGS\BASEMENT\ BROWN NICKEL MAT PAINTED (1)



BROWN NICKEL MAT PAINTED

# **BELLPORT**

FINISHINGS\BASEMENT\GLOSSY PAINTEDBROWN NICKEL (1)



GLOSSY PAINTEDBRO WN NICKEL