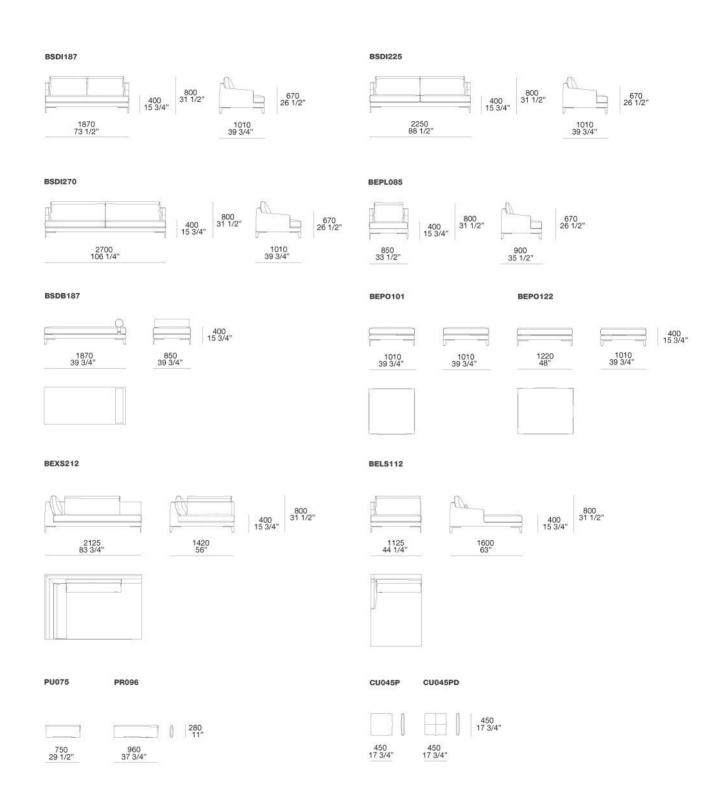

collection consists of several components such as sofas, day beds, poufs and armchairs devised to blend in seamlessly with the remainder of Poliform's living room collection. Extremely versatile, just like a close-fitting or loose garment, ideal for the city and for a holiday, warm or light-weight, suitable for every situation, whether in summer or in winter, in the Hamptons or in Chelsea.

# **Poliform**

JEAN-MARIE MASSAUD (2018)



#### **TECHNICAL DESCRIPTION**

#### Tipology

Modular sofa

#### Structure

Wood and by-products

#### Seat / Backrest cushion

Multi density polyurethane foam

#### Pre-cover

Cotton cloth and feather

#### Final cover

Fabric - leather

#### Feet

Die-cast painted aluminium

#### **Optional cushions**

Cotton cloth and feather

JEAN-MARIE MASSAUD (2018)



# **Poliform**

JEAN-MARIE MASSAUD (2018)



JEAN-MARIE MASSAUD (2018)











FINISHINGS\COVER\FABRIC (35)



# **Poliform**

FINISHINGS\COVER\LEATHER (7)



# **BELLPORT**

FINISHINGS\BASEMENT\ BROWN NICKEL MAT PAINTED (1)



BROWN NICKEL MAT PAINTED

# **BELLPORT**

FINISHINGS\BASEMENT\GLOSSY PAINTEDBROWN NICKEL (1)



GLOSSY PAINTEDBRO WN NICKEL