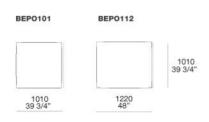

hairs devised to blend in seamlessly with the remainder of Poliform's living room collection. Extremely versatile, just like a close-fitting or loose garment, ideal for the city and for a holiday, warm or light-weight, suitable for every situation, whether in summer or in winter, in the Hamptons or in Chelsea.

# **Poliform**

JEAN-MARIE MASSAUD (2018)



#### **TECHNICAL DESCRIPTION**

#### Tipology

Modular sofa

#### Structure

Wood and by-products

#### Seat / Backrest cushion

Multi density polyurethane foam

#### Pre-cover

Cotton cloth and feather

#### Final cover

Fabric - leather

#### Feet

Die-cast painted aluminium

#### **Optional cushions**

Cotton cloth and feather

JEAN-MARIE MASSAUD (2018)



# **Poliform**

JEAN-MARIE MASSAUD (2018)



JEAN-MARIE MASSAUD (2018)











FINISHINGS\COVER\FABRIC (35)



# **Poliform**

FINISHINGS\COVER\LEATHER (7)



# **BELLPORT**

FINISHINGS\BASEMENT\ BROWN NICKEL MAT PAINTED (1)



BROWN NICKEL MAT PAINTED

# **BELLPORT**

FINISHINGS\BASEMENT\GLOSSY PAINTEDBROWN NICKEL (1)



GLOSSY PAINTEDBRO WN NICKEL