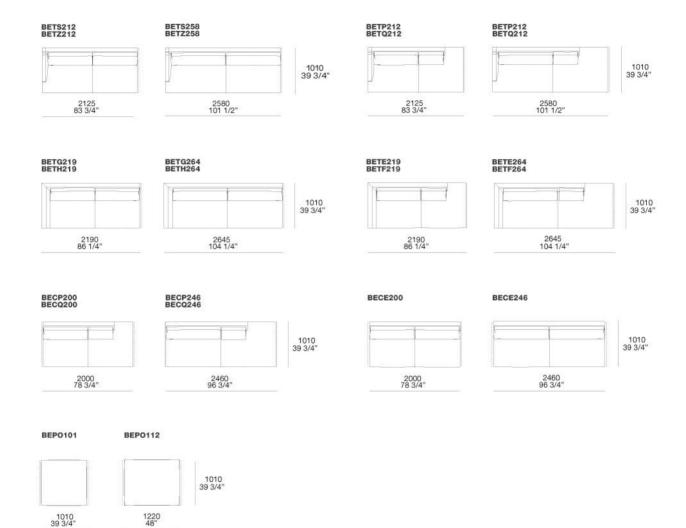

ch as sofas, day beds, poufs and armchairs devised to blend in seamlessly with the remainder of Poliform's living room collection. Extremely versatile, just like a close-fitting or loose garment, ideal for the city and for a holiday, warm or light-weight, suitable for every situation, whether in summer or in winter, in the Hamptons or in Chelsea.

# **Poliform**

JEAN-MARIE MASSAUD (2018)



#### **TECHNICAL DESCRIPTION**

#### Tipology

Modular sofa

#### Structure

Wood and by-products

#### Seat / Backrest cushion

Multi density polyurethane foam

#### Pre-cover

Cotton cloth and feather

#### Final cover

Fabric - leather

#### Feet

Die-cast painted aluminium

#### **Optional cushions**

Cotton cloth and feather

JEAN-MARIE MASSAUD (2018)



# **Poliform**

JEAN-MARIE MASSAUD (2018)



JEAN-MARIE MASSAUD (2018)











FINISHINGS\COVER\FABRIC (35)



# **Poliform**

FINISHINGS\COVER\LEATHER (7)



# **BELLPORT**

FINISHINGS\BASEMENT\ BROWN NICKEL MAT PAINTED (1)



BROWN NICKEL MAT PAINTED

# **BELLPORT**

FINISHINGS\BASEMENT\GLOSSY PAINTEDBROWN NICKEL (1)



GLOSSY PAINTEDBRO WN NICKEL