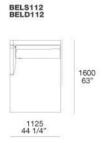

mchairs devised to blend in seamlessly with the remainder of Poliform's living room collection. Extremely versatile, just like a close-fitting or loose garment, ideal for the city and for a holiday, warm or light-weight, suitable for every situation, whether in summer or in winter, in the Hamptons or in Chelsea.

# **Poliform**

JEAN-MARIE MASSAUD (2018)



#### **TECHNICAL DESCRIPTION**

#### Tipology

Modular sofa

#### Structure

Wood and by-products

#### Seat / Backrest cushion

Multi density polyurethane foam

#### Pre-cover

Cotton cloth and feather

#### Final cover

Fabric - leather

#### Feet

Die-cast painted aluminium

#### **Optional cushions**

Cotton cloth and feather

JEAN-MARIE MASSAUD (2018)



# **Poliform**

JEAN-MARIE MASSAUD (2018)



JEAN-MARIE MASSAUD (2018)











FINISHINGS\COVER\FABRIC (35)



# **Poliform**

FINISHINGS\COVER\LEATHER (7)



# **BELLPORT**

FINISHINGS\BASEMENT\ BROWN NICKEL MAT PAINTED (1)



BROWN NICKEL MAT PAINTED

# **BELLPORT**

FINISHINGS\BASEMENT\GLOSSY PAINTEDBROWN NICKEL (1)



GLOSSY PAINTEDBRO WN NICKEL