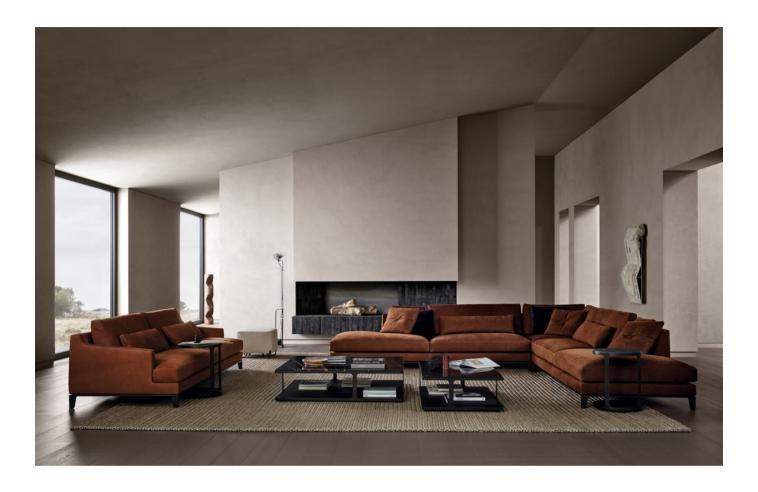

#### DESCRIPTION

Bellport, designed by Jean-Marie Massaud, is a collection of sofas devised to recreate the bright and sprightly atmosphere that inspired its name. Indeed, famous for its well-being and superior quality of life, Bellport is not only a place where former factories and warehouses are being renovated, but most of all where new ideas are springing up. The collection consists of several components such as sofas, day beds, poufs and armchairs devised to blend in seamlessly with the remainder of Poliform's living room collection. Extremely versatile, just like a close-fitting or loose garment, ideal for the city and for a holiday, warm or light-weight, suitable for every situation, whether in summer or in winter, in the Hamptons or in Chelsea.

#### Tipology

Modular sofa