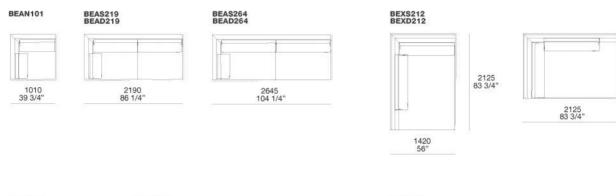

and armchairs devised to blend in seamlessly with the remainder of Poliform's living room collection. Extremely versatile, just like a close-fitting or loose garment, ideal for the city and for a holiday, warm or light-weight, suitable for every situation, whether in summer or in winter, in the Hamptons or in Chelsea.

# **Poliform**

JEAN-MARIE MASSAUD (2018)



#### **TECHNICAL DESCRIPTION**

#### Tipology

Modular sofa

#### Structure

Wood and by-products

#### Seat / Backrest cushion

Multi density polyurethane foam

#### Pre-cover

Cotton cloth and feather

#### Final cover

Fabric - leather

#### Feet

Die-cast painted aluminium

#### **Optional cushions**

Cotton cloth and feather

JEAN-MARIE MASSAUD (2018)



# **Poliform**

JEAN-MARIE MASSAUD (2018)



JEAN-MARIE MASSAUD (2018)











FINISHINGS\COVER\FABRIC (35)



# **Poliform**

FINISHINGS\COVER\LEATHER (7)



# **BELLPORT**

FINISHINGS\BASEMENT\ BROWN NICKEL MAT PAINTED (1)



BROWN NICKEL MAT PAINTED

# **BELLPORT**

FINISHINGS\BASEMENT\GLOSSY PAINTEDBROWN NICKEL (1)



GLOSSY PAINTEDBRO WN NICKEL