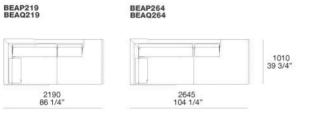

d armchairs devised to blend in seamlessly with the remainder of Poliform's living room collection. Extremely versatile, just like a close-fitting or loose garment, ideal for the city and for a holiday, warm or light-weight, suitable for every situation, whether in summer or in winter, in the Hamptons or in Chelsea.

# **Poliform**

JEAN-MARIE MASSAUD (2018)



#### **TECHNICAL DESCRIPTION**

#### Tipology

Modular sofa

#### Structure

Wood and by-products

#### Seat / Backrest cushion

Multi density polyurethane foam

#### Pre-cover

Cotton cloth and feather

#### Final cover

Fabric - leather

#### Feet

Die-cast painted aluminium

#### **Optional cushions**

Cotton cloth and feather

JEAN-MARIE MASSAUD (2018)



# **Poliform**

JEAN-MARIE MASSAUD (2018)



JEAN-MARIE MASSAUD (2018)











FINISHINGS\COVER\FABRIC (35)



# **Poliform**

FINISHINGS\COVER\LEATHER (7)



# **BELLPORT**

FINISHINGS\BASEMENT\ BROWN NICKEL MAT PAINTED (1)



BROWN NICKEL MAT PAINTED

# **BELLPORT**

FINISHINGS\BASEMENT\GLOSSY PAINTEDBROWN NICKEL (1)



GLOSSY PAINTEDBRO WN NICKEL