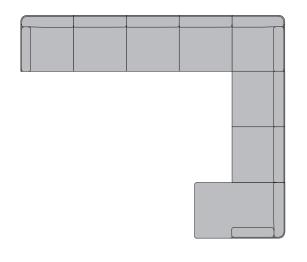

## COMPOSITION .01

3 Central elements + I Corner unit + 1 Armchair with left arm + End element with chaise longue right side