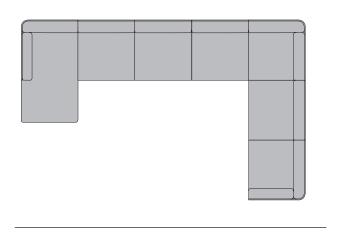

## COMPOSITION .01

3 Central elements + I Corner unit + 1 Armchair with left arm + End element with chaise longue right side