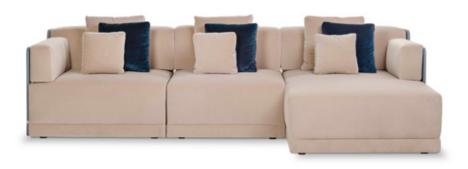

#### **DESCRIPTION**

Avalon modular sofa. sides covered in leather, seating and back cushions covered in fabric. Light gold metal details. More fabrics and leathers are available in our samples books.