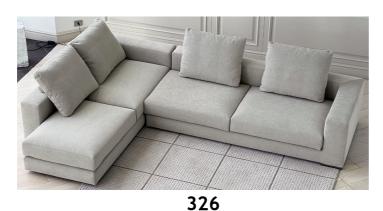

## **Furniture Specification**

Project: Tomassini Arredamenti Display

Item: Sofa Qty: 1

Name: Ananta Class

Description: Sofa covered in fabric, composed of:

n.1 right side element, cm.223x103x58h; n.1 left corner end element, cm.103x223x58h;

n.4 cushions with roll, cm.75x60.

Dimension: Cm.326x223x87h

Finish: Covered in sand-coloured fabric.

Manufacturer: Saba

Additional specification: Fillings and coverings are in accordance with Italian regulations. Any fireproofing or