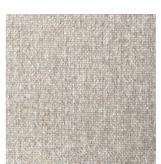

## **TOMASSINI**ARREDAMENTI

## **Furniture Specification**

Project: Tomassini Arredamenti Display

Item: Sofa Qty: 1

Name: Ananta Class

Description: Sofa covered in fabric, composed of:

n.1 right side element, cm.223x103x58h; n.1 left corner end element, cm.103x223x58h;

n.4 cushions with roll, cm.75x60.

Dimension: Cm.326x223x87h

Finish: Covered in sand-coloured fabric.

Manufacturer: Saba

Additional specification: Fillings and coverings are in accordance with Italian regulations. Any fireproofing or

other treatment required by law in other countries must be requested upon

ordering and is the responsibility of the final customer.

## Sample / Image Reference (Main Picture is indicative)



## Note:



Sand-coloured fabric