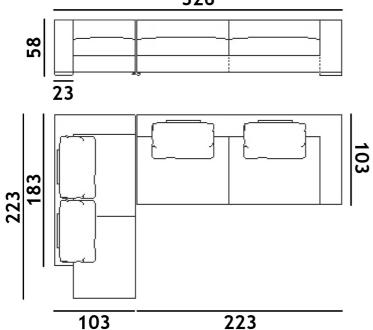

## **Furniture Specification**

Project: Tomassini Arredamenti Display

Item: Sofa Qty: 1

Name: Ananta Class

Description: Sofa covered in fabric, composed of:

n.1 right side element, cm.223x103x58h; n.1 left corner end element, cm.103x223x58h;

n.4 cushions with roll, cm.75x60.

Dimension: Cm.326x223x87h

Finish: Covered in sand-coloured fabric.

Manufacturer: Saba

Additional specification: Fillings and coverings are in accordance with Italian regulations. Any fireproofing or