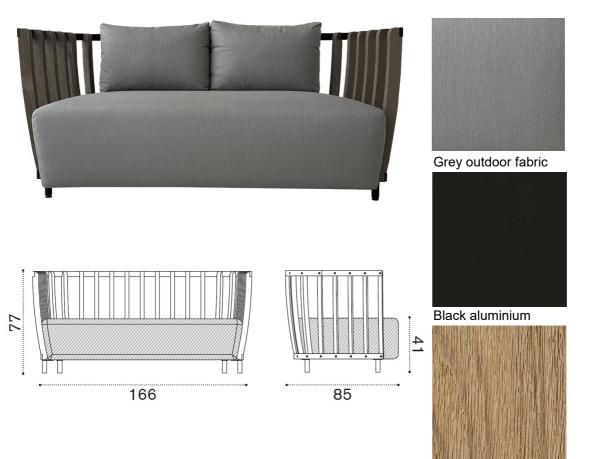

## **Furniture Specification**

| Project:                  | Tomassini Arredamenti Display                                                                                                                                                                                              |
|---------------------------|----------------------------------------------------------------------------------------------------------------------------------------------------------------------------------------------------------------------------|
| Item:                     | Outdoor Sofa                                                                                                                                                                                                               |
| Qty:                      | 1                                                                                                                                                                                                                          |
| Name:                     | Swing                                                                                                                                                                                                                      |
| Description:              | Outdoor sofa with wooden structure, metal parts and cushions covered in outdoor fabric, protective cover included.                                                                                                         |
| Dimension:                | Cm.166x85x77h                                                                                                                                                                                                              |
| Finish:                   | Structure in pickled teak; metal parts in black aluminium; cushions covered in grey outdoor fabric.                                                                                                                        |
| Manufacturer:             | Ethimo                                                                                                                                                                                                                     |
| Additional specification: | Fillings and coverings are in accordance with Italian regulations. Any fireproofing or other treatment required by law in other countries must be requested upon ordering and is the responsibility of the final customer. |

Sample / Image Reference (Main Picture is indicative)

Note:

Pickled teak