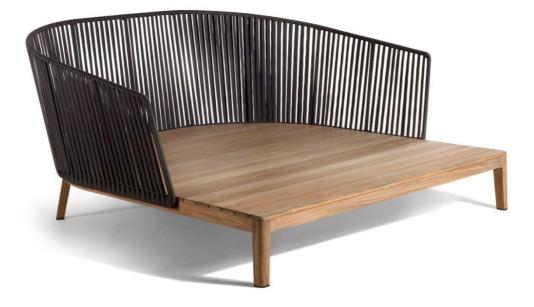

## Daybed

Art. 06249

## Dimensions (cm):

| total height          | 70      |
|-----------------------|---------|
| height of the seat    | XX      |
| depth                 | XX      |
| width                 | 162     |
| height of the armrest | 70 - 76 |
| <u>Weight (kg):</u>   |         |
| net                   | хх      |
| gross                 | XX      |
| Delivery unit:        | 1       |
| Stackable:            | no      |

## Material:

Indonesian plantation teak with back stucture in powdercoated aluminium with upholstery in 100% weather-resistant and ecological Tricord straps (polyolefine). The backs are replacable. **Cushion:** art.C06249 (seat cushion) – art. C062498B (back cushion)