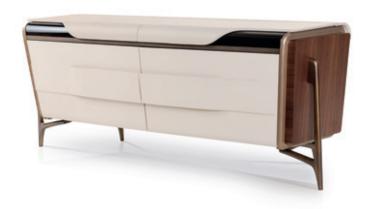

# **MELTING LIGHT** Sideboard

Designer: Frank Jiang

Year: 2017

## **DESCRIPTION**

Melting Light collection sideboard with sliding doors and openable top. Wooden structure, finished in Canaletto walnut solid wood and veneer. Leather application. Available with sliding doors in leather or wood. Brushed bronze metal details, also available with brushed gold metal details.