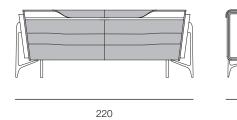

# **MELTING LIGHT** Sideboard

Designer: Frank Jiang

Year: 2017



## **DESCRIPTION**

Melting Light collection sideboard with sliding doors and openable top. Wooden structure, finished in Canaletto walnut solid wood and veneer. Leather application. Available with sliding doors in leather or wood. Brushed bronze metal details, also available with brushed gold metal details.

More wooden finishes and leathers are available in our samples books.

63

#### **DRAWINGS**

measures in cm

#### SLIDING DOORS IN LEATHER



63

#### SLIDING DOORS IN WOOD







The company reserves the right to make changes to the models without notice. The information given here is based on the latest data published on the price list.



# **MELTING LIGHT**

Options

## SLIDING DOOR IN LEATHER

## **SLIDING DOOR IN WOOD**





# **MELTING LIGHT**

Door mechanism

## **OPENABLE TOP**



## **SLIDING DOORS**



The company reserves the right to make changes to the models without notice. The information given here is based on the latest data published on the price list.



# **MELTING LIGHT** Sideboard

Designer: Frank Jiang Year: 2019



#### **DESCRIPTION**

Melting Light collection sideboard with two doors. Wooden structure, finished in dark walnut solid wood and veneer, top in marble Port Black and leather application. Br