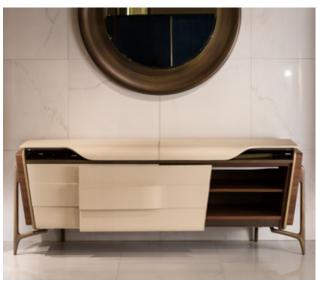

## **DESCRIPTION**

Melting Light collection sideboard with sliding doors and openable top. Wooden structure, finished in Canaletto walnut solid wood and veneer. Leather application. Available with sliding doors in leather or wood. Brushed bronze metal details, also available with brushed gold metal details.

#### SLIDING DOORS IN LEATHER

63