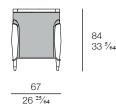

the latest data published on the price list.



# **MELTING LIGHT**

Options

## SLIDING DOOR IN LEATHER

## **SLIDING DOOR IN WOOD**





# **MELTING LIGHT**

Door mechanism

## **OPENABLE TOP**



## **SLIDING DOORS**



The company reserves the right to make changes to the models without notice. The information given here is based on the latest data published on the price list.



# **MELTING LIGHT** Sideboard

Designer: Frank Jiang Year: 2019



#### **DESCRIPTION**

Melting Light collection sideboard with two doors. Wooden structure, finished in dark walnut solid wood and veneer, top in marble Port Black and leather application. Brushed bronze metal detail.

More wooden finishes, marbles and leathers are available in our samples books.

#### **DRAWINGS**

measures in cm and inches