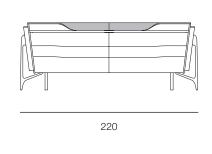

# **MELTING LIGHT** Sideboard

Designer: Frank Jiang

Year: 2017



## **DESCRIPTION**

Melting Light collection sideboard with sliding doors and openable top. Wooden structure, finished in Canaletto walnut solid wood and veneer. Leather application. Available with sliding doors in leather or wood. Brushed bronze metal details, also available with brushed gold metal details.

More wooden finishes and leathers are available in our samples books.

63

#### **DRAWINGS**

measures in cm

#### SLIDING DOORS IN LEATHER



63

#### SLIDING DOORS IN WOOD







The company reserves the right to make changes to the models without notice. The information given here is based on the latest data published on the price list.



# **MELTING LIGHT**

Options

## SLIDING DOOR IN LEATHER

## **SLIDING DOOR IN WOOD**





# **MELTING LIGHT**

Door mechanism

## **OPENABLE TOP**



## **SLIDING DOORS**



The company reserves the right to make changes to the models without notice. The information given here is based on the latest data published on the price list.



# **MELTING LIGHT** Sideboard

Designer: Frank Jiang Year: 2019



#### **DESCRIPTION**

Melting Light collection sideboard with two doors. Wooden structure, finished in dark walnut solid wood and veneer, top in marble Port Black and leather application. Brushed bronze metal detail.

More w