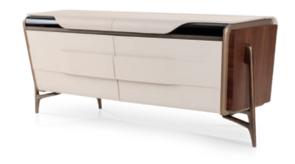

LIGHT** Sideboard

Designer: Frank Jiang

Year: 2017



## **DESCRIPTION**

Melting Light collection sideboard with sliding doors and openable top. Wooden structure, finished in Canaletto walnut solid wood and veneer. Leather application. Available with sliding doors in leather or wood. Brushed bronze metal details, also available with brushed gold metal details.

More wooden finishes and leathers are available in our samples books.

63

#### **DRAWINGS**

measures in cm

#### SLIDING DOORS IN LEATHER



63

#### SLIDING DOORS IN WOOD







The company reserves the right to make changes to the models without notice. The information given here is based on the latest data published on the price list.



# **MELTING LIGHT**

Options

## SLIDING DOOR IN LEATHER

## **SLIDING DOOR IN WOOD**





# **MELTING LIGHT**

Door mechanism

## **OPENABLE TOP**



## **SLIDING DOORS**



The company reserves the right to make changes to the models without notice. The information given here is based on the latest data published on the price list.



# **MELTING LIGHT** Sideboard

Designer: Frank Jiang Year: 2019



#### **DESCRIPTION**

Melting Light collection sideboard with two doors. Wooden structure, finished in dark walnut solid wood and veneer, top in marble Port Black and leather application. Brushed bronze metal detail.

More wooden finishes, marbles and leathers are available in our samples books.

#### **DRAWINGS**

measures in cm and inches