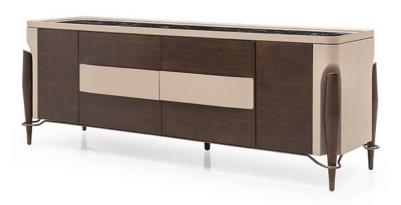

#### **DESCRIPTION**

Melting Light collection sideboard with two doors. Wooden structure, finished in dark walnut solid wood and veneer, top in marble Port Black and leather application. Brushed bronze metal detail.