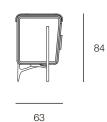

# **MELTING LIGHT** Sideboard

Designer: Frank Jiang

Year: 2017



## **DESCRIPTION**

Melting Light collection sideboard with sliding doors and openable top. Wooden structure, finished in Canaletto walnut solid wood and veneer. Leather application. Available with sliding doors in leather or wood. Brushed bronze metal details, also available with brushed gold metal details.

More wooden finishes and leathers are available in our samples books.

63

#### **DRAWINGS**

measures in cm

#### SLIDING DOORS IN LEATHER



63

#### SLIDING DOORS IN WOOD







The company reserves the right to make changes to the models without notice. The information given here is based on the latest data published on the price list.



# **MELTING LIGHT**

Options

## SLIDING DOOR IN LEATHER

## **SLIDING DOOR IN WOOD**





# **MELTING LIGHT**

Door mechanism

## **OPENABLE TOP**



## **SLIDING DOORS**



The company reserves the right to make changes to the models without notice. The information given here is based on the latest data published on the price list.



# **MELTING LIGHT** Sideboard

Designer: Frank Jiang Year: 2019



#### **DESCRIPTION**

Melting Light collection sideboard with two doors. Wooden structure, finished in dark walnut solid wood and veneer, top in marble Port Black and leather application. Brushed bronze metal detail.

More woo