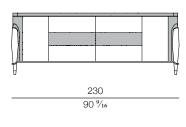

n the latest data published on the price list.



# **MELTING LIGHT**

Options

## SLIDING DOOR IN LEATHER

## **SLIDING DOOR IN WOOD**





# **MELTING LIGHT**

Door mechanism

## **OPENABLE TOP**



## **SLIDING DOORS**



The company reserves the right to make changes to the models without notice. The information given here is based on the latest data published on the price list.



# **MELTING LIGHT** Sideboard

Designer: Frank Jiang Year: 2019



#### **DESCRIPTION**

Melting Light collection sideboard with two doors. Wooden structure, finished in dark walnut solid wood and veneer, top in marble Port Black and leather application. Brushed bronze metal detail.

More wooden finishes, marbles and leathers are available in our samples books.

#### **DRAWINGS**

measures in cm and inches