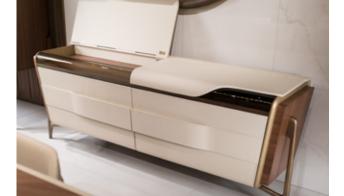

DESCRIPTION**

Melting Light collection sideboard with sliding doors and openable top. Wooden structure, finished in Canaletto walnut solid wood and veneer. Leather application. Available with sliding doors in leather or wood. Brushed bronze metal details, also available with brushed gold metal details.

More wooden finishes and leathers are available in our samples books.

63

#### **DRAWINGS**

measures in cm

#### SLIDING DOORS IN LEATHER



63

#### SLIDING DOORS IN WOOD







The company reserves the right to make changes to the models without notice. The information given here is based on the latest data published on the price list.



# **MELTING LIGHT**

Options

## SLIDING DOOR IN LEATHER

## **SLIDING DOOR IN WOOD**





# **MELTING LIGHT**

Door mechanism

## **OPENABLE TOP**



## **SLIDING DOORS**



The company reserves the right to make changes to the models without notice. The information given here is based on the latest data published on the price list.



# **MELTING LIGHT** Sideboard

Designer: Frank Jiang Year: 2019



#### **DESCRIPTION**

Melting Light collection sideboard with two doors. Wooden structure, finished in dark walnut solid wood and veneer, top in marble Port Black and leather application. Brushed bronze metal detail.

More wooden finishes, marbles and leathers are available in our samples books.

#### **DRAWINGS**

measures in cm and inches