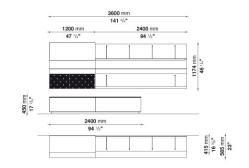

ED TO BE USED AS A BOOKSHELF AND TOP. IN TIME, PAB HAS BECOME A VERY SUCCESSFUL SYSTEM, AND HAS GROWN FROM THE ORIGINAL PROJECT INTO THE WIDE RANGE OF CONFIGURATIONS AND DIFFERENT FINISHES THAT MAKE UP THIS YEAR'S CURRENT VERSION. BESIDES THE SHELF AND BACK PANELS, A SERIES OF STORAGE UNITS AND A NUMBER OF MULTI-PURPOSE BENCHES ARE NOW AVAILABLE. FINISHES MAKE UP AN IMPORTANT PART OF THIS IDENTITY. THE VAST CHOICE OF FINISHES AND HUES, ALONG WITH THE VARIETY OF FURNISHING ELEMENTS, MAKES IT POSSIBLE TO OBTAIN PERSONALISED, MADE-TO-MEASURE SOLUTIONS.





## **TECHNICAL INFORMATION**





#### **TECHNICAL DRAWINGS**

PB002 PB011





PB012 PB013





PB014 PB015





PB016 PB017







# **PAB**

#### **TECHNICAL DRAWINGS**

PB018 PB023





PB024 PB027





PB028 PB029





PB030 PB031









#### **TECHNICAL DRAWINGS**

PB032