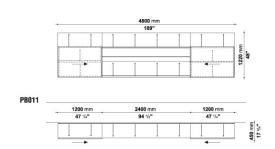

LSYSTEMS COLLECTION: B&B ITALIA

YEAR: 2005

### DESCRIPTION

IT IS THE RESULT OF A VERY SIMPLE IDEA: A SHEET FOLDED IN HALF AND RESTRAINED BY LIGHT TIES, DESIGNED TO BE USED AS A BOOKSHELF AND TOP. IN TIME, PAB HAS BECOME A VERY SUCCESSFUL SYSTEM, AND HAS GROWN FROM THE ORIGINAL PROJECT INTO THE WIDE RANGE OF CONFIGURATIONS AND DIFFERENT FINISHES THAT MAKE UP THIS YEAR'S CURRENT VERSION. BESIDES THE SHELF AND BACK PANELS, A SERIES OF STORAGE UNITS AND A NUMBER OF MULTI-PURPOSE BENCHES ARE NOW AVAILABLE. FINISHES MAKE UP AN IMPORTANT PART OF THIS IDENTITY. THE VAST CHOICE OF FINISHES AND HUES, ALONG WITH THE VARIETY OF FURNISHING ELEMENTS, MAKES IT POSSIBLE TO OBTAIN PERSONALISED, MADE-TO-MEASURE SOLUTIONS.





## **TECHNICAL INFORMATION**





#### **TECHNICAL DRAWINGS**

PB002 PB011





PB012 PB013





PB014 PB015





PB016 PB017







# **PAB**

#### **TECHNICAL DRAWINGS**

PB018 PB023





PB024 PB027





PB028 PB029





PB030 PB031









#### **TECHNICAL DRAWINGS**

PB032