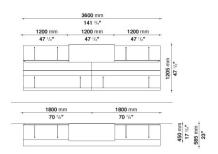

IGHT TIES, DESIGNED TO BE USED AS A BOOKSHELF AND TOP. IN TIME, PAB HAS BECOME A VERY SUCCESSFUL SYSTEM, AND HAS GROWN FROM THE ORIGINAL PROJECT INTO THE WIDE RANGE OF CONFIGURATIONS AND DIFFERENT FINISHES THAT MAKE UP THIS YEAR'S CURRENT VERSION. BESIDES THE SHELF AND BACK PANELS, A SERIES OF STORAGE UNITS AND A NUMBER OF MULTI-PURPOSE BENCHES ARE NOW AVAILABLE. FINISHES MAKE UP AN IMPORTANT PART OF THIS IDENTITY. THE VAST CHOICE OF FINISHES AND HUES, ALONG WITH THE VARIETY OF FURNISHING ELEMENTS, MAKES IT POSSIBLE TO OBTAIN PERSONALISED, MADE-TO-MEASURE SOLUTIONS.





## **TECHNICAL INFORMATION**





#### **TECHNICAL DRAWINGS**

PB002 PB011





PB012 PB013





PB014 PB015





PB016 PB017







# **PAB**

#### **TECHNICAL DRAWINGS**

PB018 PB023





PB024 PB027





PB028 PB029





PB030 PB031









#### **TECHNICAL DRAWINGS**

PB032