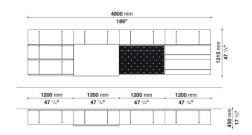

D RESTRAINED BY LIGHT TIES, DESIGNED TO BE USED AS A BOOKSHELF AND TOP. IN TIME, PAB HAS BECOME A VERY SUCCESSFUL SYSTEM, AND HAS GROWN FROM THE ORIGINAL PROJECT INTO THE WIDE RANGE OF CONFIGURATIONS AND DIFFERENT FINISHES THAT MAKE UP THIS YEAR'S CURRENT VERSION. BESIDES THE SHELF AND BACK PANELS, A SERIES OF STORAGE UNITS AND A NUMBER OF MULTI-PURPOSE BENCHES ARE NOW AVAILABLE. FINISHES MAKE UP AN IMPORTANT PART OF THIS IDENTITY. THE VAST CHOICE OF FINISHES AND HUES, ALONG WITH THE VARIETY OF FURNISHING ELEMENTS, MAKES IT POSSIBLE TO OBTAIN PERSONALISED, MADE-TO-MEASURE SOLUTIONS.





## **TECHNICAL INFORMATION**





#### **TECHNICAL DRAWINGS**

PB002 PB011





PB012 PB013





PB014 PB015





PB016 PB017







# **PAB**

#### **TECHNICAL DRAWINGS**

PB018 PB023





PB024 PB027





PB028 PB029





PB030 PB031









#### **TECHNICAL DRAWINGS**

PB032