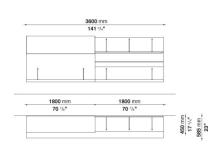

GNED TO BE USED AS A BOOKSHELF AND TOP. IN TIME, PAB HAS BECOME A VERY SUCCESSFUL SYSTEM, AND HAS GROWN FROM THE ORIGINAL PROJECT INTO THE WIDE RANGE OF CONFIGURATIONS AND DIFFERENT FINISHES THAT MAKE UP THIS YEAR'S CURRENT VERSION. BESIDES THE SHELF AND BACK PANELS, A SERIES OF STORAGE UNITS AND A NUMBER OF MULTI-PURPOSE BENCHES ARE NOW AVAILABLE. FINISHES MAKE UP AN IMPORTANT PART OF THIS IDENTITY. THE VAST CHOICE OF FINISHES AND HUES, ALONG WITH THE VARIETY OF FURNISHING ELEMENTS, MAKES IT POSSIBLE TO OBTAIN PERSONALISED, MADE-TO-MEASURE SOLUTIONS.





## **TECHNICAL INFORMATION**





#### **TECHNICAL DRAWINGS**

PB002 PB011





PB012 PB013





PB014 PB015





PB016 PB017







# **PAB**

#### **TECHNICAL DRAWINGS**

PB018 PB023





PB024 PB027





PB028 PB029





PB030 PB031









#### **TECHNICAL DRAWINGS**

PB032