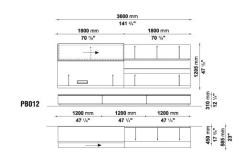

TION: B&B ITALIA

YEAR: 2005

### DESCRIPTION

IT IS THE RESULT OF A VERY SIMPLE IDEA: A SHEET FOLDED IN HALF AND RESTRAINED BY LIGHT TIES, DESIGNED TO BE USED AS A BOOKSHELF AND TOP. IN TIME, PAB HAS BECOME A VERY SUCCESSFUL SYSTEM, AND HAS GROWN FROM THE ORIGINAL PROJECT INTO THE WIDE RANGE OF CONFIGURATIONS AND DIFFERENT FINISHES THAT MAKE UP THIS YEAR'S CURRENT VERSION. BESIDES THE SHELF AND BACK PANELS, A SERIES OF STORAGE UNITS AND A NUMBER OF MULTI-PURPOSE BENCHES ARE NOW AVAILABLE. FINISHES MAKE UP AN IMPORTANT PART OF THIS IDENTITY. THE VAST CHOICE OF FINISHES AND HUES, ALONG WITH THE VARIETY OF FURNISHING ELEMENTS, MAKES IT POSSIBLE TO OBTAIN PERSONALISED, MADE-TO-MEASURE SOLUTIONS.





## **TECHNICAL INFORMATION**





#### **TECHNICAL DRAWINGS**

PB002 PB011





PB012 PB013





PB014 PB015





PB016 PB017







# **PAB**

#### **TECHNICAL DRAWINGS**

PB018 PB023





PB024 PB027





PB028 PB029





PB030 PB031









#### **TECHNICAL DRAWINGS**

PB032