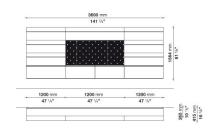

AND RESTRAINED BY LIGHT TIES, DESIGNED TO BE USED AS A BOOKSHELF AND TOP. IN TIME, PAB HAS BECOME A VERY SUCCESSFUL SYSTEM, AND HAS GROWN FROM THE ORIGINAL PROJECT INTO THE WIDE RANGE OF CONFIGURATIONS AND DIFFERENT FINISHES THAT MAKE UP THIS YEAR'S CURRENT VERSION. BESIDES THE SHELF AND BACK PANELS, A SERIES OF STORAGE UNITS AND A NUMBER OF MULTI-PURPOSE BENCHES ARE NOW AVAILABLE. FINISHES MAKE UP AN IMPORTANT PART OF THIS IDENTITY. THE VAST CHOICE OF FINISHES AND HUES, ALONG WITH THE VARIETY OF FURNISHING ELEMENTS, MAKES IT POSSIBLE TO OBTAIN PERSONALISED, MADE-TO-MEASURE SOLUTIONS.





## **TECHNICAL INFORMATION**





#### **TECHNICAL DRAWINGS**

PB002 PB011





PB012 PB013





PB014 PB015





PB016 PB017







# **PAB**

#### **TECHNICAL DRAWINGS**

PB018 PB023





PB024 PB027





PB028 PB029





PB030 PB031









#### **TECHNICAL DRAWINGS**

PB032