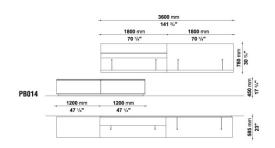

YEAR: 2005

### DESCRIPTION

IT IS THE RESULT OF A VERY SIMPLE IDEA: A SHEET FOLDED IN HALF AND RESTRAINED BY LIGHT TIES, DESIGNED TO BE USED AS A BOOKSHELF AND TOP. IN TIME, PAB HAS BECOME A VERY SUCCESSFUL SYSTEM, AND HAS GROWN FROM THE ORIGINAL PROJECT INTO THE WIDE RANGE OF CONFIGURATIONS AND DIFFERENT FINISHES THAT MAKE UP THIS YEAR'S CURRENT VERSION. BESIDES THE SHELF AND BACK PANELS, A SERIES OF STORAGE UNITS AND A NUMBER OF MULTI-PURPOSE BENCHES ARE NOW AVAILABLE. FINISHES MAKE UP AN IMPORTANT PART OF THIS IDENTITY. THE VAST CHOICE OF FINISHES AND HUES, ALONG WITH THE VARIETY OF FURNISHING ELEMENTS, MAKES IT POSSIBLE TO OBTAIN PERSONALISED, MADE-TO-MEASURE SOLUTIONS.





## **TECHNICAL INFORMATION**





#### **TECHNICAL DRAWINGS**

PB002 PB011





PB012 PB013





PB014 PB015





PB016 PB017







# **PAB**

#### **TECHNICAL DRAWINGS**

PB018 PB023





PB024 PB027





PB028 PB029





PB030 PB031









#### **TECHNICAL DRAWINGS**

PB032