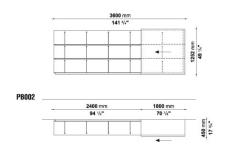

ALLSYSTEMS COLLECTION: B&B ITALIA

YEAR: 2005

### DESCRIPTION

IT IS THE RESULT OF A VERY SIMPLE IDEA: A SHEET FOLDED IN HALF AND RESTRAINED BY LIGHT TIES, DESIGNED TO BE USED AS A BOOKSHELF AND TOP. IN TIME, PAB HAS BECOME A VERY SUCCESSFUL SYSTEM, AND HAS GROWN FROM THE ORIGINAL PROJECT INTO THE WIDE RANGE OF CONFIGURATIONS AND DIFFERENT FINISHES THAT MAKE UP THIS YEAR'S CURRENT VERSION. BESIDES THE SHELF AND BACK PANELS, A SERIES OF STORAGE UNITS AND A NUMBER OF MULTI-PURPOSE BENCHES ARE NOW AVAILABLE. FINISHES MAKE UP AN IMPORTANT PART OF THIS IDENTITY. THE VAST CHOICE OF FINISHES AND HUES, ALONG WITH THE VARIETY OF FURNISHING ELEMENTS, MAKES IT POSSIBLE TO OBTAIN PERSONALISED, MADE-TO-MEASURE SOLUTIONS.





## **TECHNICAL INFORMATION**





#### **TECHNICAL DRAWINGS**

PB002 PB011





PB012 PB013





PB014 PB015





PB016 PB017







# **PAB**

#### **TECHNICAL DRAWINGS**

PB018 PB023





PB024 PB027





PB028 PB029





PB030 PB031









#### **TECHNICAL DRAWINGS**

PB032