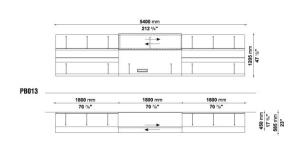

ON: B&B ITALIA

YEAR: 2005

### DESCRIPTION

IT IS THE RESULT OF A VERY SIMPLE IDEA: A SHEET FOLDED IN HALF AND RESTRAINED BY LIGHT TIES, DESIGNED TO BE USED AS A BOOKSHELF AND TOP. IN TIME, PAB HAS BECOME A VERY SUCCESSFUL SYSTEM, AND HAS GROWN FROM THE ORIGINAL PROJECT INTO THE WIDE RANGE OF CONFIGURATIONS AND DIFFERENT FINISHES THAT MAKE UP THIS YEAR'S CURRENT VERSION. BESIDES THE SHELF AND BACK PANELS, A SERIES OF STORAGE UNITS AND A NUMBER OF MULTI-PURPOSE BENCHES ARE NOW AVAILABLE. FINISHES MAKE UP AN IMPORTANT PART OF THIS IDENTITY. THE VAST CHOICE OF FINISHES AND HUES, ALONG WITH THE VARIETY OF FURNISHING ELEMENTS, MAKES IT POSSIBLE TO OBTAIN PERSONALISED, MADE-TO-MEASURE SOLUTIONS.





## **TECHNICAL INFORMATION**





#### **TECHNICAL DRAWINGS**

PB002 PB011





PB012 PB013





PB014 PB015





PB016 PB017







# **PAB**

#### **TECHNICAL DRAWINGS**

PB018 PB023





PB024 PB027





PB028 PB029





PB030 PB031









#### **TECHNICAL DRAWINGS**

PB032