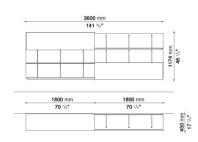

LIGHT TIES, DESIGNED TO BE USED AS A BOOKSHELF AND TOP. IN TIME, PAB HAS BECOME A VERY SUCCESSFUL SYSTEM, AND HAS GROWN FROM THE ORIGINAL PROJECT INTO THE WIDE RANGE OF CONFIGURATIONS AND DIFFERENT FINISHES THAT MAKE UP THIS YEAR'S CURRENT VERSION. BESIDES THE SHELF AND BACK PANELS, A SERIES OF STORAGE UNITS AND A NUMBER OF MULTI-PURPOSE BENCHES ARE NOW AVAILABLE. FINISHES MAKE UP AN IMPORTANT PART OF THIS IDENTITY. THE VAST CHOICE OF FINISHES AND HUES, ALONG WITH THE VARIETY OF FURNISHING ELEMENTS, MAKES IT POSSIBLE TO OBTAIN PERSONALISED, MADE-TO-MEASURE SOLUTIONS.





## **TECHNICAL INFORMATION**





#### **TECHNICAL DRAWINGS**

PB002 PB011





PB012 PB013





PB014 PB015





PB016 PB017







# **PAB**

#### **TECHNICAL DRAWINGS**

PB018 PB023





PB024 PB027





PB028 PB029





PB030 PB031









#### **TECHNICAL DRAWINGS**

PB032