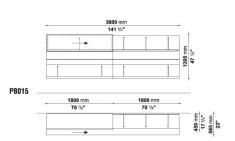

EAR: 2005

### DESCRIPTION

IT IS THE RESULT OF A VERY SIMPLE IDEA: A SHEET FOLDED IN HALF AND RESTRAINED BY LIGHT TIES, DESIGNED TO BE USED AS A BOOKSHELF AND TOP. IN TIME, PAB HAS BECOME A VERY SUCCESSFUL SYSTEM, AND HAS GROWN FROM THE ORIGINAL PROJECT INTO THE WIDE RANGE OF CONFIGURATIONS AND DIFFERENT FINISHES THAT MAKE UP THIS YEAR'S CURRENT VERSION. BESIDES THE SHELF AND BACK PANELS, A SERIES OF STORAGE UNITS AND A NUMBER OF MULTI-PURPOSE BENCHES ARE NOW AVAILABLE. FINISHES MAKE UP AN IMPORTANT PART OF THIS IDENTITY. THE VAST CHOICE OF FINISHES AND HUES, ALONG WITH THE VARIETY OF FURNISHING ELEMENTS, MAKES IT POSSIBLE TO OBTAIN PERSONALISED, MADE-TO-MEASURE SOLUTIONS.





## **TECHNICAL INFORMATION**





#### **TECHNICAL DRAWINGS**

PB002 PB011





PB012 PB013





PB014 PB015





PB016 PB017







# **PAB**

#### **TECHNICAL DRAWINGS**

PB018 PB023





PB024 PB027





PB028 PB029





PB030 PB031









#### **TECHNICAL DRAWINGS**

PB032