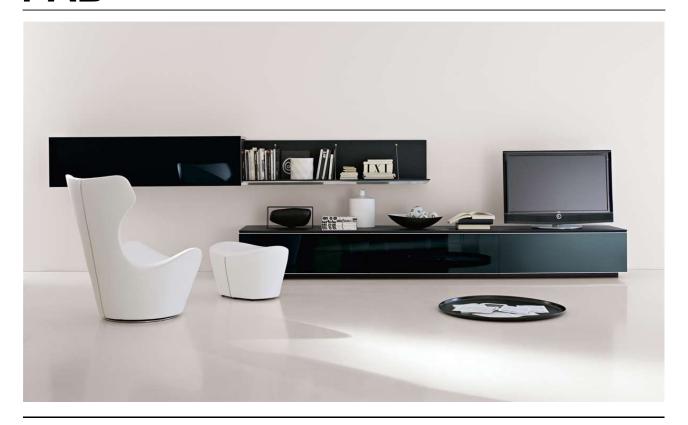

### DESCRIPTION

IT IS THE RESULT OF A VERY SIMPLE IDEA: A SHEET FOLDED IN HALF AND RESTRAINED BY LIGHT TIES, DESIGNED TO BE USED AS A BOOKSHELF AND TOP. IN TIME, PAB HAS BECOME A VERY SUCCESSFUL SYSTEM, AND HAS GROWN FROM THE ORIGINAL PROJECT INTO THE WIDE RANGE OF CONFIGURATIONS AND DIFFERENT FINISHES THAT MAKE UP THIS YEAR'S CURRENT VERSION. BESIDES THE SHELF AND BACK PANELS, A SERIES OF STORAGE UNITS AND A NUMBER OF MULTI-PURPOSE BENCHES ARE NOW AVAILABLE. FINISHES MAKE UP AN IMPORTANT PART OF THIS IDENTITY. THE VAST CHOICE OF FINISHES AND HUES, ALONG WITH THE VARIETY OF FURNISHING ELEMENTS, MAKES IT POSSIBLE TO OBTAIN PERSONALISED, MADE-TO-MEASURE SOLUTIONS.