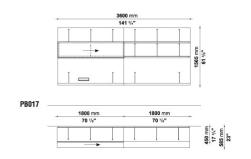

SCRIPTION

IT IS THE RESULT OF A VERY SIMPLE IDEA: A SHEET FOLDED IN HALF AND RESTRAINED BY LIGHT TIES, DESIGNED TO BE USED AS A BOOKSHELF AND TOP. IN TIME, PAB HAS BECOME A VERY SUCCESSFUL SYSTEM, AND HAS GROWN FROM THE ORIGINAL PROJECT INTO THE WIDE RANGE OF CONFIGURATIONS AND DIFFERENT FINISHES THAT MAKE UP THIS YEAR'S CURRENT VERSION. BESIDES THE SHELF AND BACK PANELS, A SERIES OF STORAGE UNITS AND A NUMBER OF MULTI-PURPOSE BENCHES ARE NOW AVAILABLE. FINISHES MAKE UP AN IMPORTANT PART OF THIS IDENTITY. THE VAST CHOICE OF FINISHES AND HUES, ALONG WITH THE VARIETY OF FURNISHING ELEMENTS, MAKES IT POSSIBLE TO OBTAIN PERSONALISED, MADE-TO-MEASURE SOLUTIONS.





## **TECHNICAL INFORMATION**





#### **TECHNICAL DRAWINGS**

PB002 PB011





PB012 PB013





PB014 PB015





PB016 PB017







# **PAB**

#### **TECHNICAL DRAWINGS**

PB018 PB023





PB024 PB027





PB028 PB029





PB030 PB031









#### **TECHNICAL DRAWINGS**

PB032