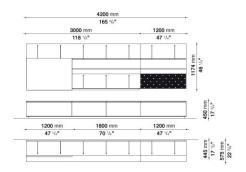

FOLDED IN HALF AND RESTRAINED BY LIGHT TIES, DESIGNED TO BE USED AS A BOOKSHELF AND TOP. IN TIME, PAB HAS BECOME A VERY SUCCESSFUL SYSTEM, AND HAS GROWN FROM THE ORIGINAL PROJECT INTO THE WIDE RANGE OF CONFIGURATIONS AND DIFFERENT FINISHES THAT MAKE UP THIS YEAR'S CURRENT VERSION. BESIDES THE SHELF AND BACK PANELS, A SERIES OF STORAGE UNITS AND A NUMBER OF MULTI-PURPOSE BENCHES ARE NOW AVAILABLE. FINISHES MAKE UP AN IMPORTANT PART OF THIS IDENTITY. THE VAST CHOICE OF FINISHES AND HUES, ALONG WITH THE VARIETY OF FURNISHING ELEMENTS, MAKES IT POSSIBLE TO OBTAIN PERSONALISED, MADE-TO-MEASURE SOLUTIONS.





## **TECHNICAL INFORMATION**





#### **TECHNICAL DRAWINGS**

PB002 PB011





PB012 PB013





PB014 PB015





PB016 PB017







# **PAB**

#### **TECHNICAL DRAWINGS**

PB018 PB023





PB024 PB027





PB028 PB029





PB030 PB031









#### **TECHNICAL DRAWINGS**

PB032