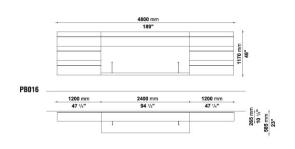

DESCRIPTION

IT IS THE RESULT OF A VERY SIMPLE IDEA: A SHEET FOLDED IN HALF AND RESTRAINED BY LIGHT TIES, DESIGNED TO BE USED AS A BOOKSHELF AND TOP. IN TIME, PAB HAS BECOME A VERY SUCCESSFUL SYSTEM, AND HAS GROWN FROM THE ORIGINAL PROJECT INTO THE WIDE RANGE OF CONFIGURATIONS AND DIFFERENT FINISHES THAT MAKE UP THIS YEAR'S CURRENT VERSION. BESIDES THE SHELF AND BACK PANELS, A SERIES OF STORAGE UNITS AND A NUMBER OF MULTI-PURPOSE BENCHES ARE NOW AVAILABLE. FINISHES MAKE UP AN IMPORTANT PART OF THIS IDENTITY. THE VAST CHOICE OF FINISHES AND HUES, ALONG WITH THE VARIETY OF FURNISHING ELEMENTS, MAKES IT POSSIBLE TO OBTAIN PERSONALISED, MADE-TO-MEASURE SOLUTIONS.





## **TECHNICAL INFORMATION**





#### **TECHNICAL DRAWINGS**

PB002 PB011





PB012 PB013





PB014 PB015





PB016 PB017







# **PAB**

#### **TECHNICAL DRAWINGS**

PB018 PB023





PB024 PB027





PB028 PB029





PB030 PB031









#### **TECHNICAL DRAWINGS**

PB032