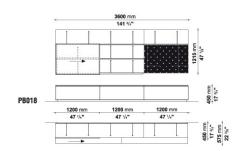

T FOLDED IN HALF AND RESTRAINED BY LIGHT TIES, DESIGNED TO BE USED AS A BOOKSHELF AND TOP. IN TIME, PAB HAS BECOME A VERY SUCCESSFUL SYSTEM, AND HAS GROWN FROM THE ORIGINAL PROJECT INTO THE WIDE RANGE OF CONFIGURATIONS AND DIFFERENT FINISHES THAT MAKE UP THIS YEAR'S CURRENT VERSION. BESIDES THE SHELF AND BACK PANELS, A SERIES OF STORAGE UNITS AND A NUMBER OF MULTI-PURPOSE BENCHES ARE NOW AVAILABLE. FINISHES MAKE UP AN IMPORTANT PART OF THIS IDENTITY. THE VAST CHOICE OF FINISHES AND HUES, ALONG WITH THE VARIETY OF FURNISHING ELEMENTS, MAKES IT POSSIBLE TO OBTAIN PERSONALISED, MADE-TO-MEASURE SOLUTIONS.





## **TECHNICAL INFORMATION**





#### **TECHNICAL DRAWINGS**

PB002 PB011





PB012 PB013





PB014 PB015





PB016 PB017







# **PAB**

#### **TECHNICAL DRAWINGS**

PB018 PB023





PB024 PB027





PB028 PB029





PB030 PB031









#### **TECHNICAL DRAWINGS**

PB032