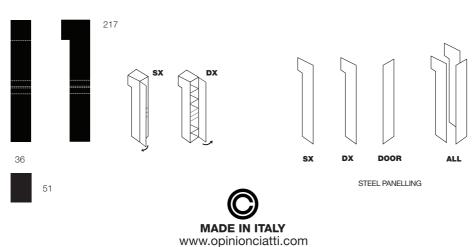

## LE RAGAZZE FORMOSE - FORMOSA IN PIEDI

## design Bruno Rainaldi

#### 2003/2012

Column container in mdf lacquered with anti-scratch solvent-free paint, worked at 45°. Push-to-open door, two lacquered internal drawers and five shelves. Optional panelling in polished stainless steel. The container needs to be fixed to the wall. Adjustable feet. Finishing: white RAL 9016, all colours RAL Classic, silver or gold leaf, concrete. Note: The concrete and the silver and gold leaf is hand-crafted and therefore every piece is unique and have variations in finish.

Dimensions: 36x51xh217 cm