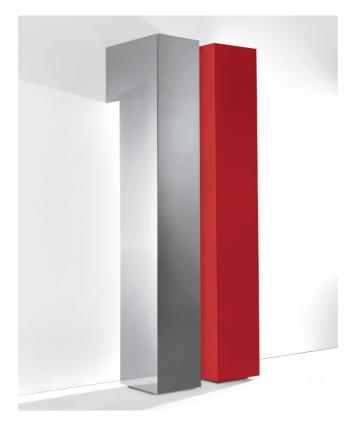

# **OPINION CIATTI**°

## LE RAGAZZE FORMOSE - FORMOSA IN PIEDI

## design Bruno Rainaldi

#### 2003/2012

Column container in mdf lacquered with anti-scratch solvent-free paint, worked at 45°. Push-to-open door, two lacquered internal drawers and five shelves. Optional panelling in polished stainless steel. The container needs to be fixed to the wall. Adjustable feet. Finishing: white RAL 9016, all colours RAL Classic, silver or gold leaf, concrete. Note: The concrete and the silver and gold leaf is hand-crafted and therefore every piece is unique and have variations in finish.

Dimensions: 36x51xh217 cm