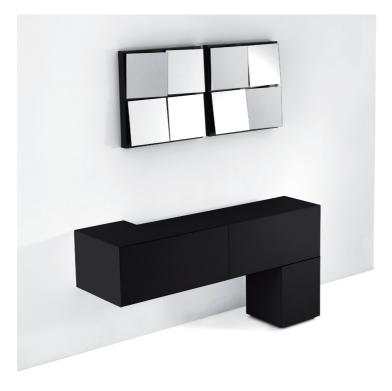

## LE RAGAZZE FORMOSE - FORMOSA ADAGIATA

design Bruno Rainaldi

2003/2012

Container in mdf lacquered with anti-scratch solvent-free paint, worked at 45°. One push-toopen drawer, one door and one flap door. Optional top in polished stainless steel. The container needs to be fixed to the wall. Adjustable feet.

Finishing: white RAL 9016, all colours RAL Classic, silver or gold leaf, concrete. Note: The concrete and the silver and gold leaf is hand-crafted and therefore every piece is unique and have variations in finish.

Dimensions: 160x51xh80 cm