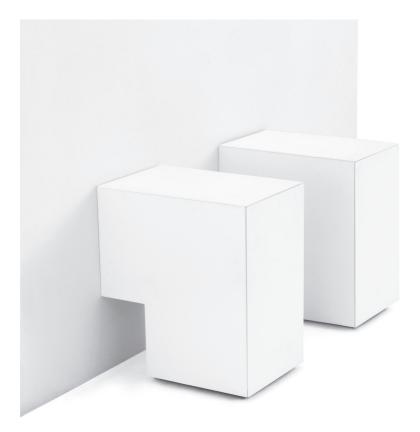

# **OPINION CIATTI**°

## LE RAGAZZE FORMOSE - FORMOSA ACCUCCIATA

## design Bruno Rainaldi

#### 2003/2012

Container in mdf lacquered with anti-scratch solvent-free paint, worked at 45°. Push-to-open door, one lacquered internal drawer and one shelf. The container needs to be fixed to the wall. Adjustable feet.

Finishing: white RAL 9016, all colours RAL Classic, silver or gold leaf, concrete. Note: The concrete and the silver and gold leaf is hand-crafted and therefore every piece is unique and have variations in finish.

Dimensions: 30x45xh51 cm