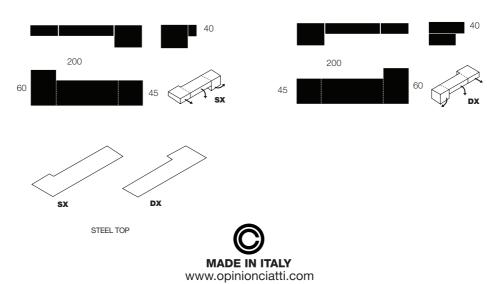

# **OPINION CIATTI**<sup>®</sup>

### LE RAGAZZE FORMOSE - FORMOSA SDRAIATA

## design Bruno Rainaldi

2003/2012

Container in mdf lacquered with anti-scratch solvent-free paint, worked at 45°. One push-toopen drawer, one door and one flap door. Optional top in polished stainless steel. The container needs to be fixed to the wall. Adjustable feet.

Finishing: white RAL 9016, all colours RAL Classic, silver or gold leaf, concrete. Note: The concrete and the silver and gold leaf is hand-crafted and therefore every piece is unique and have variations in finish.

Dimensions: 200x61xh40 cm.