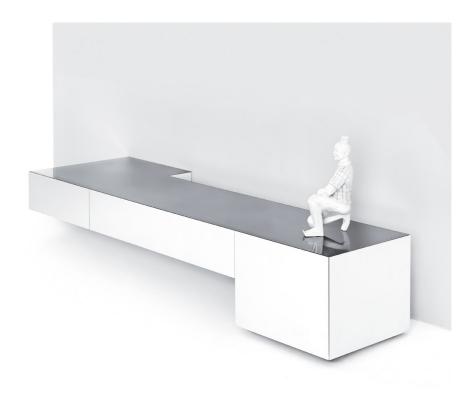

### LE RAGAZZE FORMOSE - FORMOSA SDRAIATA

## design Bruno Rainaldi

2003/2012

Container in mdf lacquered with anti-scratch solvent-free paint, worked at 45°. One push-toopen drawer, one door and one flap door. Optional top in polished stainless steel. The container needs to be fixed to the wall. Adjustable feet.

Finishing: white RAL 9016, all colours RAL Classic, silver or gold leaf, concrete. Note: The concrete and the silver and gold leaf is hand-crafted and therefore every piece is unique and have variations in finish.

Dimensions: 200x61xh40 cm.