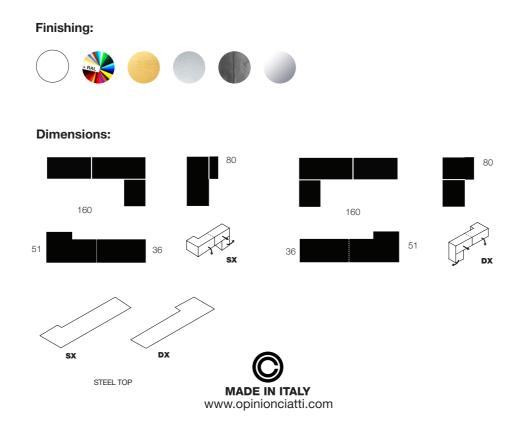

## LE RAGAZZE FORMOSE - FORMOSA ADAGIATA

design Bruno Rainaldi

2003/2012

Container in mdf lacquered with anti-scratch solvent-free paint, worked at 45°. One push-toopen drawer, one door and one flap door. Optional top in polished stainless steel. The container needs to be fixed to the wall. Adjustable feet.

Finishing: white RAL 9016, all colours RAL Classic, silver or gold leaf, concrete. Note: The concrete and the silver and gold leaf is hand-crafted and therefore every piece is unique and have variations in finish.

Dimensions: 160x51xh80 cm