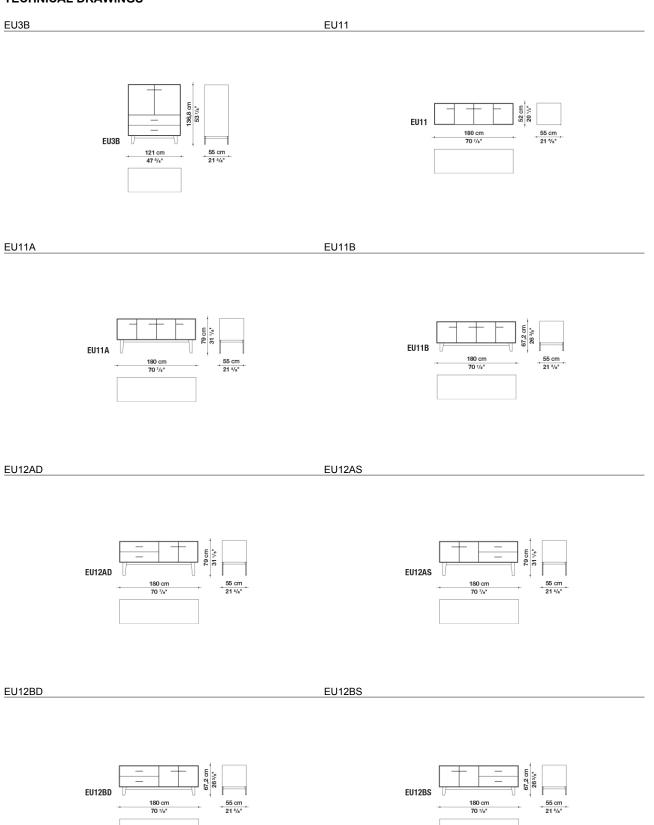

### TECHNICAL DRAWINGS

| TECHNICAL DRAWINGS |                                                           |       |                                             |
|--------------------|-----------------------------------------------------------|-------|---------------------------------------------|
| EU12D              |                                                           | EU12S |                                             |
|                    | EU12D 55 cm<br>- 180 cm<br>- 70 7/s* - 55 cm<br>- 21 7/s* |       | EU12S                                       |
| EU13               |                                                           | EU13A |                                             |
|                    | EU13<br>                                                  |       | EU13A 55 cm - 55 cm - 55 cm - 51 %*         |
| EU13B              |                                                           | EU21  |                                             |
|                    | EU13B                                                     |       | EU21 240 cm 55 cm 21 1/4*                   |
| EU21A              |                                                           | EU21B |                                             |
|                    | EU21A<br>240 cm<br>94 1/2"<br>55 cm<br>21 1/2"            |       | EU21B 240 cm 55 cm - 55 cm - 55 cm - 51 %** |