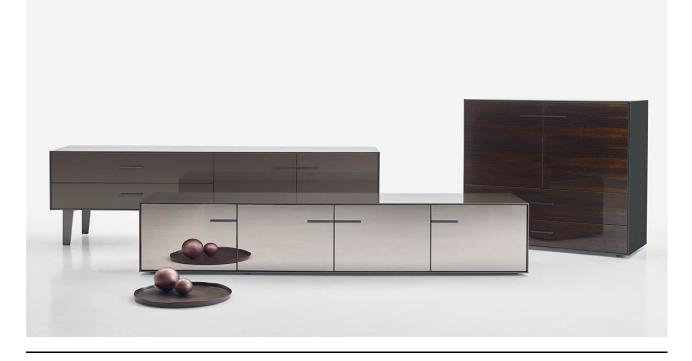

## **EUCALIPTO**

PRODUCT INFO DESIGNER: ANTONIO CITTERIO TYPOLOGY: STORAGE UNITS COLLECTION: B&B ITALIA YEAR: 2016

#### DESCRIPTION

EUCALIPTO IS THE NAME OF A SERIES OF UNITS DESIGNED BY ANTONIO CITTERIO FOR THE LIVING ROOM, DINING ROOM OR WHEREVER A SPECIAL FOCUS IS REQUIRED. LIKE THE PEDESTAL TABLE COZY, EUCALIPTO ENRICHES B&B ITALIA'S COLLECTION WITH A SOPHISTICATED SIGN, APPARENTLY DYSTONIC, SUGGESTING ORIGINAL GLAMOROUS COMBINATIONS. THE ACTUAL DRAMATIC EFFECT IS THE SMOOTH ACRYLIC FINISH THAT, ALWAYS INK BLACK ON THE INSIDE, DEVELOPS IN THREE VARIANTS ON THE OUTSIDE WITH DIFFERENT COMBINATIONS FOR DOORS AND DRAWERS: BLACK STRUCTURE WITH DOORS AND DRAWERS IN GREY MIRROR, IN BLACK BACKPAINTED GLASS OR IN EUCALYPTUS WOOD WITH GLOSSY FINISH; BRONZE STRUCTURE WITH DOORS AND DRAWERS IN BRONZED MIRROR, IN BRONZE BACKPAINTED GLASS OR IN EUCALYPTUS WOOD WITH GLOSSY FINISH; PETROLEUM BLUE STRUCTURE WITH DOORS AND DRAWERS IN GREY MIRROR OR IN PETROLEUM BLUE BACKPAINTED GLASS. INSIDE, SMOKY CRYSTAL SHELVES AND PULL-OUT TRAYS ENHANCE EVERY EUCALIPTO STORAGE UNIT WITH A SHADE OF SIDEREAL LIGHT, WHETHER IT IS DESIGNED TO BE DIRECTLY PLACED ON THE FLOOR OR ON DIE-CAST LEGS, IN TWO HEIGHTS, BLACK CHROMED OR PEWTER. AN ADDITIONAL FEATURE PRESENTED BY EUCALIPTO IS THAT EVERY STORAGE UNIT CAN ALSO HAVE A FINISHED BACK TO BE CENTRALLY PLACED IN A ROOM, CREATING A SORT OF POWERFUL AND SCENIC PARTITION.