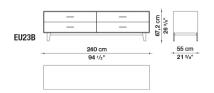

|  |
|                    | EU22BD 240 cm 55 cm 21 %/*                      | EU22BS                                                           |  |
|                    |                                                 | FLIGOD                                                           |  |
| EU22D              | EU22D 240 cm 55 cm - 21 %* -                    | EU22S                                                            |  |
| EU23               |                                                 | EU23A                                                            |  |
|                    | EU23 240 cm 55 cm 21 %**                        | EU23A<br>240  cm<br>$94^{1}/a^{*}$<br>55  cm<br>$21 \frac{5}{2}$ |  |



#### **TECHNICAL DRAWINGS**

EU23B