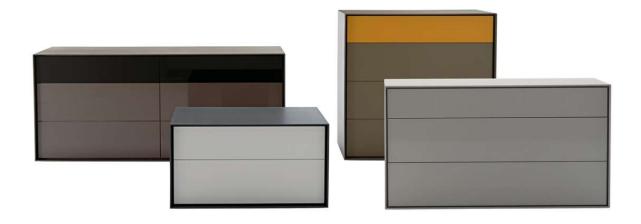

### DESCRIPTION

A LARGE FAMILY OF STORAGE UNITS ENHANCED BY CHROMATIC VARIATIONS AND PLAYS OF BRIGHT AND MATT FINISHES, WHILE MAINTAINING THE FORMAL RIGOUR OF THE DESIGN. THEY ARE CUSTOMISED BY AN IMPORTANT DETAIL: THE GREATER DEPTH OF THE TOPS AND SIDES, AS COMPARED TO THE DRAWERS, THAT CONTRIBUTE A SENSE OF DEPTH TO THE FRONT. CHEST OF DRAWERS THAT DEVELOP VERTICALLY OR HORIZONTALLY ARE PLACED BESIDE ELEMENTS THAT ARE LESS DEEP, WITH FRONTS THAT ALTERNATE EMPTY PORTIONS AND DRAWERS, DESIGNED FOR USE AT THE BEDSIDE.