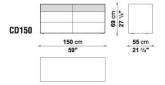

BY AN IMPORTANT DETAIL: THE GREATER DEPTH OF THE TOPS AND SIDES, AS COMPARED TO THE DRAWERS, THAT CONTRIBUTE A SENSE OF DEPTH TO THE FRONT. CHEST OF DRAWERS THAT DEVELOP VERTICALLY OR HORIZONTALLY ARE PLACED BESIDE ELEMENTS THAT ARE LESS DEEP, WITH FRONTS THAT ALTERNATE EMPTY PORTIONS AND DRAWERS, DESIGNED FOR USE AT THE BEDSIDE.



# **DADO**

### **TECHNICAL INFORMATION**

• STORAGE UNIT'S OUTER FRAME:

PANELS MADE OF WOOD FIBRE SATIN PAINTED

• TOP DRAWER FRONT PANEL:

PANELS MADE OF WOOD FIBRE SATIN OR GLOSSY PAINTED

• LOW DRAWER FRONT PANEL:

PANELS MADE OF WOOD FIBRE SATIN OR GLOSSY PAINTED

• FINISHING:

PANEL MADE OF WOOD PARTICELS GREY MELAMINE

• DRAWER RUNNERS:

TIP-ON FULLY EXTRACTIBLE



## **DADO**

### **TECHNICAL DRAWINGS**

CD52A CD52B





CD77 CD92





CD122 CD150