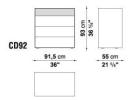

EY ARE CUSTOMISED BY AN IMPORTANT DETAIL: THE GREATER DEPTH OF THE TOPS AND SIDES, AS COMPARED TO THE DRAWERS, THAT CONTRIBUTE A SENSE OF DEPTH TO THE FRONT. CHEST OF DRAWERS THAT DEVELOP VERTICALLY OR HORIZONTALLY ARE PLACED BESIDE ELEMENTS THAT ARE LESS DEEP, WITH FRONTS THAT ALTERNATE EMPTY PORTIONS AND DRAWERS, DESIGNED FOR USE AT THE BEDSIDE.



# **DADO**

### **TECHNICAL INFORMATION**

• STORAGE UNIT'S OUTER FRAME:

PANELS MADE OF WOOD FIBRE SATIN PAINTED

• TOP DRAWER FRONT PANEL:

PANELS MADE OF WOOD FIBRE SATIN OR GLOSSY PAINTED

• LOW DRAWER FRONT PANEL:

PANELS MADE OF WOOD FIBRE SATIN OR GLOSSY PAINTED

• FINISHING:

PANEL MADE OF WOOD PARTICELS GREY MELAMINE

• DRAWER RUNNERS:

TIP-ON FULLY EXTRACTIBLE



## **DADO**

### **TECHNICAL DRAWINGS**

CD52A CD52B





CD77 CD92





CD122 CD150