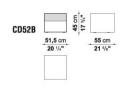

THE DESIGN. THEY ARE CUSTOMISED BY AN IMPORTANT DETAIL: THE GREATER DEPTH OF THE TOPS AND SIDES, AS COMPARED TO THE DRAWERS, THAT CONTRIBUTE A SENSE OF DEPTH TO THE FRONT. CHEST OF DRAWERS THAT DEVELOP VERTICALLY OR HORIZONTALLY ARE PLACED BESIDE ELEMENTS THAT ARE LESS DEEP, WITH FRONTS THAT ALTERNATE EMPTY PORTIONS AND DRAWERS, DESIGNED FOR USE AT THE BEDSIDE.



# **DADO**

### **TECHNICAL INFORMATION**

• STORAGE UNIT'S OUTER FRAME:

PANELS MADE OF WOOD FIBRE SATIN PAINTED

• TOP DRAWER FRONT PANEL:

PANELS MADE OF WOOD FIBRE SATIN OR GLOSSY PAINTED

• LOW DRAWER FRONT PANEL:

PANELS MADE OF WOOD FIBRE SATIN OR GLOSSY PAINTED

• FINISHING:

PANEL MADE OF WOOD PARTICELS GREY MELAMINE

• DRAWER RUNNERS:

TIP-ON FULLY EXTRACTIBLE



## **DADO**

### **TECHNICAL DRAWINGS**

CD52A CD52B





CD77 CD92





CD122 CD150