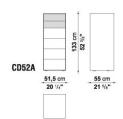

OF THE DESIGN. THEY ARE CUSTOMISED BY AN IMPORTANT DETAIL: THE GREATER DEPTH OF THE TOPS AND SIDES, AS COMPARED TO THE DRAWERS, THAT CONTRIBUTE A SENSE OF DEPTH TO THE FRONT. CHEST OF DRAWERS THAT DEVELOP VERTICALLY OR HORIZONTALLY ARE PLACED BESIDE ELEMENTS THAT ARE LESS DEEP, WITH FRONTS THAT ALTERNATE EMPTY PORTIONS AND DRAWERS, DESIGNED FOR USE AT THE BEDSIDE.



# **DADO**

### **TECHNICAL INFORMATION**

• STORAGE UNIT'S OUTER FRAME:

PANELS MADE OF WOOD FIBRE SATIN PAINTED

• TOP DRAWER FRONT PANEL:

PANELS MADE OF WOOD FIBRE SATIN OR GLOSSY PAINTED

• LOW DRAWER FRONT PANEL:

PANELS MADE OF WOOD FIBRE SATIN OR GLOSSY PAINTED

• FINISHING:

PANEL MADE OF WOOD PARTICELS GREY MELAMINE

• DRAWER RUNNERS:

TIP-ON FULLY EXTRACTIBLE



## **DADO**

### **TECHNICAL DRAWINGS**

CD52A CD52B





CD77 CD92





CD122 CD150