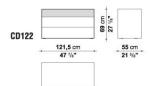

ED BY AN IMPORTANT DETAIL: THE GREATER DEPTH OF THE TOPS AND SIDES, AS COMPARED TO THE DRAWERS, THAT CONTRIBUTE A SENSE OF DEPTH TO THE FRONT. CHEST OF DRAWERS THAT DEVELOP VERTICALLY OR HORIZONTALLY ARE PLACED BESIDE ELEMENTS THAT ARE LESS DEEP, WITH FRONTS THAT ALTERNATE EMPTY PORTIONS AND DRAWERS, DESIGNED FOR USE AT THE BEDSIDE.



# **DADO**

### **TECHNICAL INFORMATION**

• STORAGE UNIT'S OUTER FRAME:

PANELS MADE OF WOOD FIBRE SATIN PAINTED

• TOP DRAWER FRONT PANEL:

PANELS MADE OF WOOD FIBRE SATIN OR GLOSSY PAINTED

• LOW DRAWER FRONT PANEL:

PANELS MADE OF WOOD FIBRE SATIN OR GLOSSY PAINTED

• FINISHING:

PANEL MADE OF WOOD PARTICELS GREY MELAMINE

• DRAWER RUNNERS:

TIP-ON FULLY EXTRACTIBLE



## **DADO**

### **TECHNICAL DRAWINGS**

CD52A CD52B





CD77 CD92





CD122 CD150