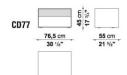

THEY ARE CUSTOMISED BY AN IMPORTANT DETAIL: THE GREATER DEPTH OF THE TOPS AND SIDES, AS COMPARED TO THE DRAWERS, THAT CONTRIBUTE A SENSE OF DEPTH TO THE FRONT. CHEST OF DRAWERS THAT DEVELOP VERTICALLY OR HORIZONTALLY ARE PLACED BESIDE ELEMENTS THAT ARE LESS DEEP, WITH FRONTS THAT ALTERNATE EMPTY PORTIONS AND DRAWERS, DESIGNED FOR USE AT THE BEDSIDE.



# **DADO**

### **TECHNICAL INFORMATION**

• STORAGE UNIT'S OUTER FRAME:

PANELS MADE OF WOOD FIBRE SATIN PAINTED

• TOP DRAWER FRONT PANEL:

PANELS MADE OF WOOD FIBRE SATIN OR GLOSSY PAINTED

• LOW DRAWER FRONT PANEL:

PANELS MADE OF WOOD FIBRE SATIN OR GLOSSY PAINTED

• FINISHING:

PANEL MADE OF WOOD PARTICELS GREY MELAMINE

• DRAWER RUNNERS:

TIP-ON FULLY EXTRACTIBLE



## **DADO**

### **TECHNICAL DRAWINGS**

CD52A CD52B





CD77 CD92





CD122 CD150