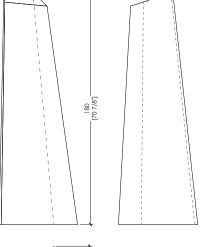

## CONTENITORE CQ 101-103-105 "Cirque" Collection design Bartoli Design

A series of low, medium and high unit with drawers ( in the low one ) or hinged door

and fixed internal shelves, made to measure production.

## CONTENITORE CQ 101-103-105 "Cirque" Collection design Bartoli Design