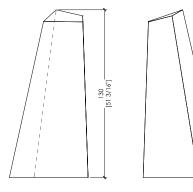

## CONTENITORE CQ 101-103-105 "Cirque" Collection design Bartoli Design

A series of low, medium and high unit with drawers ( in the low one ) or hinged door

and fixed internal shelves, made to measure production.

## CONTENITORE CQ 101-103-105 "Cirque" Collection design Bartoli Design