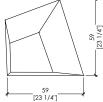

## CONTENITORE CQ 101-103-105 "Cirque" Collection design Bartoli Design

A series of low, medium and high unit with drawers ( in the low one ) or hinged door

and fixed internal shelves, made to measure production.

## CONTENITORE CQ 101-103-105 "Cirque" Collection design Bartoli Design