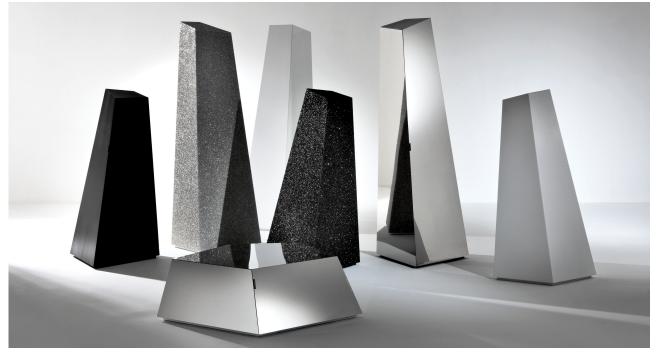

## CONTENITORE CQ 101-103-105 "Cirque" Collection design Bartoli Design

A series of low, medium and high unit with drawers ( in the low one ) or hinged door

and fixed internal shelves, made to measure production.

Available in all RAL colours (brushed matt laquered finish), wood veneered (both inside and outside), Clad in metal and Crystal laquered.

Laccato opaco spazzolato / Brushed matt lacquered Rivestito in metallo / Clad in metal Laccato Crystal / Crystal laquered