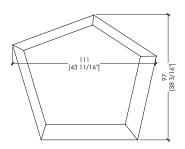

## CONTENITORE CQ 101-103-105 "Cirque" Collection design Bartoli Design

A series of low, medium and high unit with drawers ( in the low one ) or hinged door

and fixed internal shelves, made to measure production.

## CONTENITORE CQ 101-103-105 "Cirque" Collection design Bartoli Design