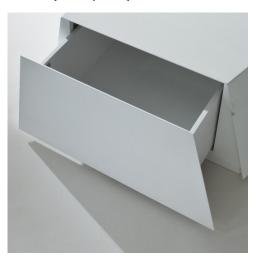

## CONTENITORE CQ 101-103-105 "Cirque" Collection design Bartoli Design

A series of low, medium and high unit with drawers ( in the low one ) or hinged door

and fixed internal shelves, made to measure production.