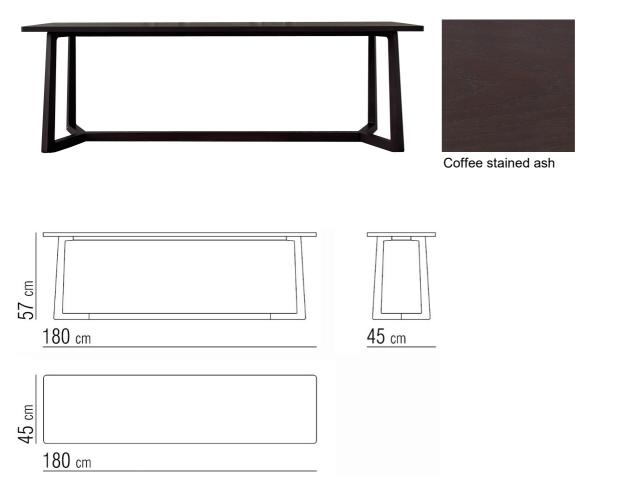

## **Furniture Specification**

| Project:                                       | Tomassini Arredamenti Display                                                                                                                                                                                              |
|------------------------------------------------|----------------------------------------------------------------------------------------------------------------------------------------------------------------------------------------------------------------------------|
| Item:<br>Qty:                                  | Consolle<br>1                                                                                                                                                                                                              |
| Name:<br>Description:<br>Dimension:<br>Finish: | Jiff<br>Consolle with wooden structure and top.<br>Cm.180x45x57h<br>Structure and top in coffee stained ash.                                                                                                               |
| Manufacturer:                                  | Flexform                                                                                                                                                                                                                   |
| Additional specification:                      | Fillings and coverings are in accordance with Italian regulations. Any fireproofing or other treatment required by law in other countries must be requested upon ordering and is the responsibility of the final customer. |