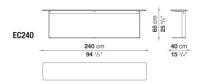

ER PAINTED, ALONGSIDE THE CURRENT BRIGHT CHROMED AND NICKEL BRONZED ONES. THE TOPS ARE AVAILABLE IN SATIN OR GLOSSY PAINTED FINISH IN THE EXTENSIVE SHADES OF THE COLLECTION, IN LIGHT AND BLACK OAK, GREY OAK, SMOKED OAK, WHITE CARRARA STATUARIETTO MARBLE AND BLACK MARQUINIA MARBLE.



## **EILEEN**

### **TECHNICAL INFORMATION**

• TOP (TEL240C-TEL300C-TEL240MC-TEL240E-TEL300E-TEL240ME):

GLOSSY PAINTED MDF WOOD FIBRE PANEL OR PANEL OF WOOD PARTICLES AND SOLID WOOD, OAK VENEERED

• TOP (TEL240-TEL300-TEL240M):

CARRARA WHITE MARBLE "VENATINO STATUARIETTO" (MATT POLYESTER FINISH) OR MARQUINIA BLACK MARBLE (GLOSSY POLYESTER FINISH)

• SUPPORT STRUCTURE:

DRAWN STEEL: CHROMED, PAINTED OR PEWTER FINISH

• FERRULES:

PLASTIC MATERIAL



### **EILEEN**

### **TECHNICAL DRAWINGS**

EC190 EC240