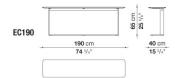

WTER PAINTED, ALONGSIDE THE CURRENT BRIGHT CHROMED AND NICKEL BRONZED ONES. THE TOPS ARE AVAILABLE IN SATIN OR GLOSSY PAINTED FINISH IN THE EXTENSIVE SHADES OF THE COLLECTION, IN LIGHT AND BLACK OAK, GREY OAK, SMOKED OAK, WHITE CARRARA STATUARIETTO MARBLE AND BLACK MARQUINIA MARBLE.



## **EILEEN**

### **TECHNICAL INFORMATION**

• TOP (TEL240C-TEL300C-TEL240MC-TEL240E-TEL300E-TEL240ME):

GLOSSY PAINTED MDF WOOD FIBRE PANEL OR PANEL OF WOOD PARTICLES AND SOLID WOOD, OAK VENEERED

• TOP (TEL240-TEL300-TEL240M):

CARRARA WHITE MARBLE "VENATINO STATUARIETTO" (MATT POLYESTER FINISH) OR MARQUINIA BLACK MARBLE (GLOSSY POLYESTER FINISH)

• SUPPORT STRUCTURE:

DRAWN STEEL: CHROMED, PAINTED OR PEWTER FINISH

• FERRULES:

PLASTIC MATERIAL



### **EILEEN**

### **TECHNICAL DRAWINGS**

EC190 EC240