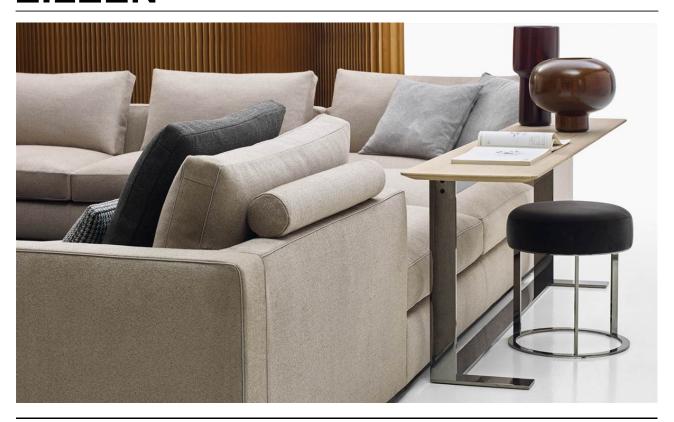

#### **DESCRIPTION**

THE EILEEN RANGE ADDS A NEW TYPE OF CONSOLE WHICH CAN BE INTEGRATED WITH SEATING SYSTEMS AS A SERVICE ELEMENT. THE RANGE OF FINISHES HAS BEEN BROADENED TO INCLUDE BLACK CHROMED AND PEWTER PAINTED, ALONGSIDE THE CURRENT BRIGHT CHROMED AND NICKEL BRONZED ONES. THE TOPS ARE AVAILABLE IN SATIN OR GLOSSY PAINTED FINISH IN THE EXTENSIVE SHADES OF THE COLLECTION, IN LIGHT AND BLACK OAK, GREY OAK, SMOKED OAK, WHITE CARRARA STATUARIETTO MARBLE AND BLACK MARQUINIA MARBLE.

### **TECHNICAL INFORMATION**

• TOP (TEL240C-TEL300C-TEL240MC-TEL240E-TEL300E-TEL240ME):

GLOSSY PAINTED MDF WOOD FIBRE PANEL OR PANEL OF WOOD PARTICLES AND SOLID WOOD, OAK VENEERED

• TOP (TEL240-TEL300-TEL240M):

CARRARA WHITE MARBLE "VENATINO STATUARIETTO" (MATT POLYESTER FINISH) OR MARQUINIA BLACK MARBLE (GLOSSY POLYESTER FINISH)

• SUPPORT STRUCTURE:

DRAWN STEEL: CHROMED, PAINTED OR PEWTER FINISH

• FERRULES:

PLASTIC MATERIAL