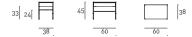

## Era Comodino

design David Lopez Quincoces

Bedside table consisting of a central part in MDF lacquered in matt black and frontal external parts in MDF veneered in Stone Oak® or walnut lacquered 'Canaletto' or polish in glossy finish RAL-K7 3005 Red Wine, RAL-K7 5020 Ocean Blue, RAL-K7 7030 Stone Grey, RAL-K7 7039 Quartz Grey or RAL-K7 9001 Cream, with drawer on Blum® runners, with three compartments of different heights and volumes. MDF top thickness 18 mm, paired with a 3 mm thick brass sheet frame, veneered in Stone Oak®

or walnut lacquered 'Canaletto', coupled with the body of the drawer by means of bushes and pins. Brass feet screwed to the Ø16 mm round steel legs, with integrated fastening elements, connected to each other by steel rods Ø10 mm.

Floor support secured by black PVC feet.

All metal parts are coated with epoxy powder gunmetal grey colour and brass elements are satinized and finished with a transparent matt varnish.