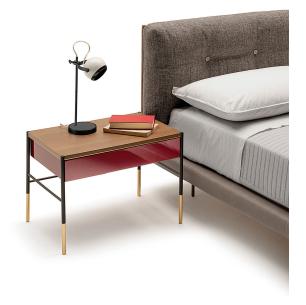

## Era Comodino

design David Lopez Quincoces

Bedside table consisting of a central part in MDF lacquered in matt black and frontal external parts in MDF veneered in Stone Oak® or walnut lacquered 'Canaletto' or polish in glossy finish RAL-K7 3005 Red Wine, RAL-K7 5020 Ocean Blue, RAL-K7 7030 Stone Grey, RAL-K7 7039 Quartz Grey or RAL-K7 9001 Cream, with drawer on Blum® runners, with three compartments of different heights and volumes. MDF top thickness 18 mm, paired with a 3 mm thick brass sheet frame, veneered in Stone Oak®

or walnut lacquered 'Canaletto', coupled with the body of the drawer by means of bushes and pins. Brass feet screwed to the Ø16 mm round steel legs, with integrated fastening elements, connected to each other by steel rods Ø10 mm.

Floor support secured by black PVC feet.

All metal parts are coated with epoxy powder gunmetal grey colour and brass elements are satinized and finished with a transparent matt varnish.