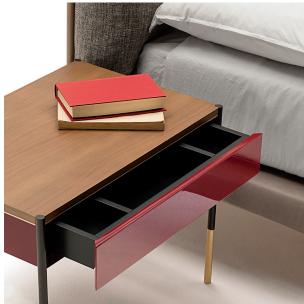

## Era Comodino

design David Lopez Quincoces

Bedside table consisting of a central part in MDF lacquered in matt black and frontal external parts in MDF veneered in Stone Oak® or walnut lacquered 'Canaletto' or polish in glossy finish RAL-K7 3005 Red Wine, RAL-K7 5020 Ocean Blue, RAL-K7 7030 Stone Grey, RAL-K7 7039 Quartz Grey or RAL-K7 9001 Cream, with drawer on Blum® runners, with three compartments of different heights and volumes. MDF top thickness 18 mm, paired with a 3 mm thick brass sheet frame, veneered in Stone Oak®

or walnut lacquered 'Canaletto', coupled with the body of the drawer by means of bushes and pins. Brass feet screwed to the Ø16 mm round steel legs, with integrated fastening elements, connected to each other by steel rods Ø10 mm.