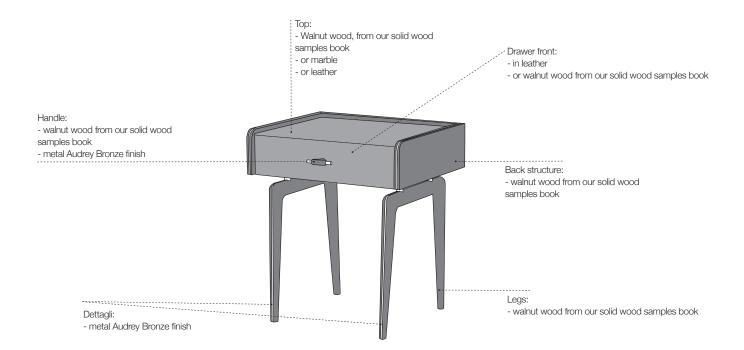

#### **TECHNICAL**

Structure and legs: solid wood and walnut veneer, finishes available from our solid wood samples book. / Drawers: one drawer available in two options: with front covered in leather, with front in walnut wood from our solid wood samples book. / Top: available in three options; in walnut wood from our solid wood samples book, in leather or in marble samples book. / Details: Audrey Bronze finished metal.

## **DRAWINGS**

The company reserves the right to make changes to the models without notice. The information given here is based on the latest data published on the price list.