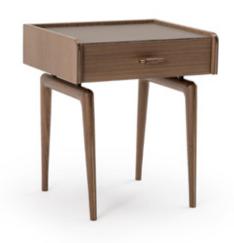

## **DESCRIPTION**

The Blues bedside table has a linear structure in walnut wood with elegant metal details. Customization is the added value of the entire collection, the many options of materials, leather, wood and marble can create unique and unlimited pieces.

#### **TECHNICAL**

Structure and legs: solid wood and walnut veneer, finishes available from our solid wood samples book. / Drawers: one drawer available in two options: with front covered in leather, with front in walnut wood from our solid wood samples book. / Top: available in three options; in walnut wood from our solid wood samples book, in leather or in marble samples book. / Details: Audrey Bronze finished metal.