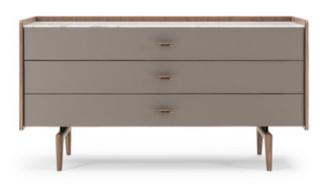

## **DESCRIPTION**

The Blues chest of drawers has a linear structure in walnut wood with elegant metal details. Customization is the added value of the entire collection, the many options of materials, leather, wood and marble can create unique and unlimited pieces.

## **TECHNICAL**

Structure and legs: solid wood and walnut veneer, finishes available from our solid wood samples book. / Drawers: three drawers available in two options; with front covered in leather, with front in walnut wood from our solid wood samples book. / Top: available in two options; in walnut wood from our solid wood samples book, in leather or in marble samples book. / Details: Audrey Bronze finished metal.