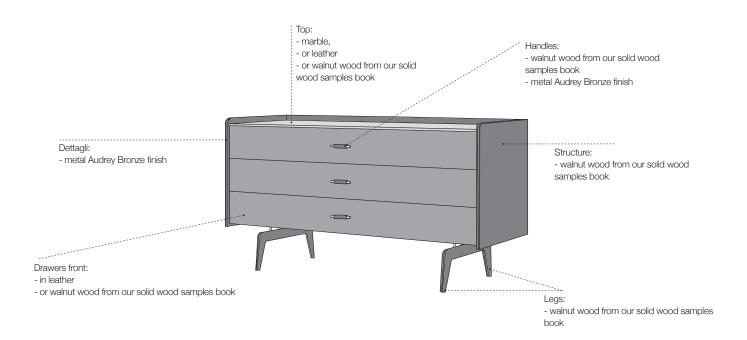

## **TECHNICAL**

Structure and legs: solid wood and walnut veneer, finishes available from our solid wood samples book. / Drawers: three drawers available in two options; with front covered in leather, with front in walnut wood from our solid wood samples book. / Top: available in two options; in walnut wood from our solid wood samples book, in leather or in marble samples book. / Details: Audrey Bronze finished metal.

#### **DRAWINGS**

The company reserves the right to make changes to the models without notice. The information given here is based on the latest data published on the price list.