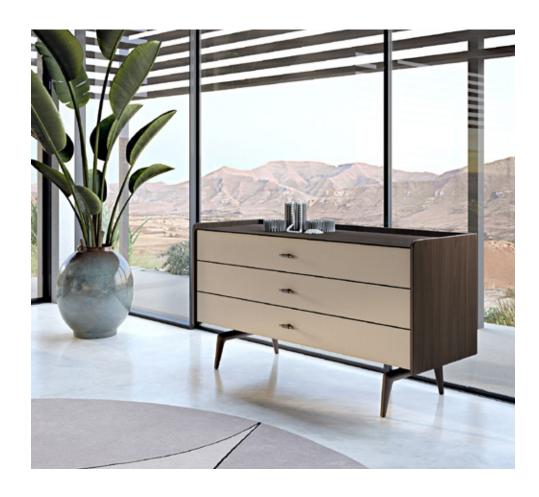

## **DESCRIPTION**

The Blues chest of drawers has a linear structure in walnut wood with elegant metal details. Customization is the added value of the entire collection, the many options of materials, leather, wood and marble can create unique and unlimited pieces.