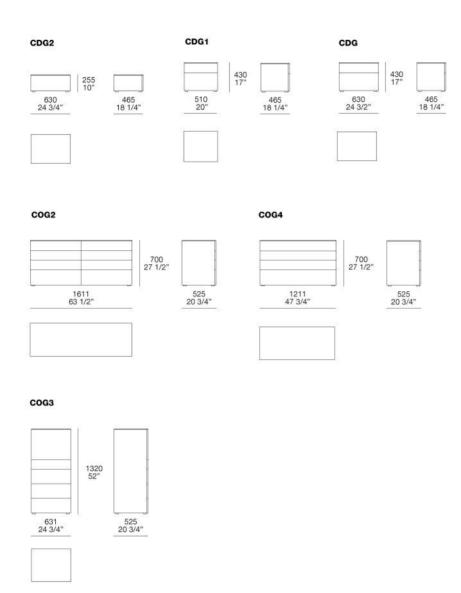

other sides (Flexipan for lacquered ones)

#### FINISHING TOP EDGE

solid wood, mat lacquered colours or glossy lacquered colours for front side and veneer , mat lacquered colours or glossy lacquered colours on the other sides

#### **DRAWER FRONT**

panel of wooden particles thickness 25 mm veneered, mat lacquered colours or glossy lacquered colours (faced melamine Tupan for lacquered ones)

#### **FLAP DOOR**

panel of wooden particles thickness 25 mm and poplar plywood thickness 15 mm veneered, mat lacquered colours or glossy lacquered colours (faced melamine Tupan for lacquered ones

#### **DRAWER STRUCTURE**

panel of wooden particles faced melamine



#### **FEATURES**

the drawers run on partially extractable and soft closing slide runners. Feet in plastic.



R&D POLIFORM (1991)



FINISHINGS\NIGHT TABLE\WOODS (2)



WALNUT-C

SPESSART

## **ABBINABILI**

FINISHINGS\NIGHT TABLE\27 MAT LACQUERED COLOURS (27)



## **Poliform**



FINISHINGS\NIGHT TABLE\19 GLOSSY LACQUERED COLOURS (19)



# **Poliform**