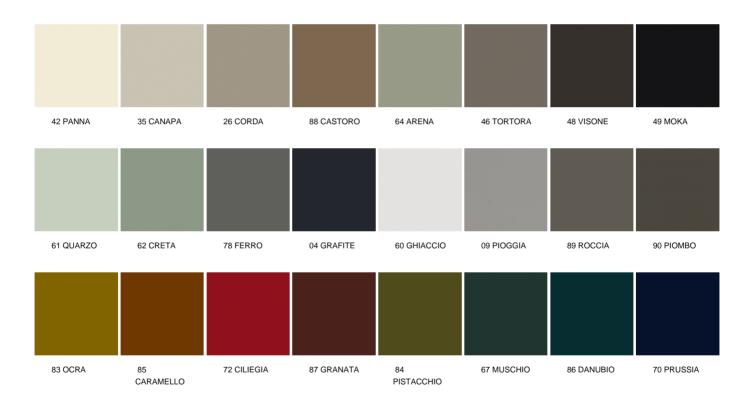

for front side and veneer , mat lacquered colours or glossy lacquered colours on the other sides

#### **DRAWER FRONT**

panel of wooden particles thickness 25 mm veneered, mat lacquered colours or glossy lacquered colours (faced melamine Tupan for lacquered ones)

#### **FLAP DOOR**

panel of wooden particles thickness 25 mm and poplar plywood thickness 15 mm veneered, mat lacquered colours or glossy lacquered colours (faced melamine Tupan for lacquered ones

#### **DRAWER STRUCTURE**

panel of wooden particles faced melamine



#### **FEATURES**

the drawers run on partially extractable and soft closing slide runners. Feet in plastic.



R&D POLIFORM (1991)



FINISHINGS\NIGHT TABLE\WOODS (2)



WALNUT-C

SPESSART

## **ABBINABILI**

FINISHINGS\NIGHT TABLE\27 MAT LACQUERED COLOURS (27)



## **Poliform**



FINISHINGS\NIGHT TABLE\19 GLOSSY LACQUERED COLOURS (19)



# **Poliform**