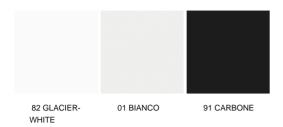

veneer , mat lacquered colours or glossy lacquered colours on the other sides

#### **DRAWER FRONT**

panel of wooden particles thickness 25 mm veneered, mat lacquered colours or glossy lacquered colours (faced melamine Tupan for lacquered ones)

#### **FLAP DOOR**

panel of wooden particles thickness 25 mm and poplar plywood thickness 15 mm veneered, mat lacquered colours or glossy lacquered colours (faced melamine Tupan for lacquered ones

#### **DRAWER STRUCTURE**

panel of wooden particles faced melamine



#### **FEATURES**

the drawers run on partially extractable and soft closing slide runners. Feet in plastic.



R&D POLIFORM (1991)



FINISHINGS\NIGHT TABLE\WOODS (2)



WALNUT-C

SPESSART

## **ABBINABILI**

FINISHINGS\NIGHT TABLE\27 MAT LACQUERED COLOURS (27)



## **Poliform**



FINISHINGS\NIGHT TABLE\19 GLOSSY LACQUERED COLOURS (19)



# **Poliform**