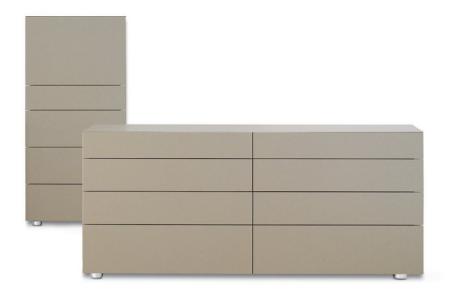

#### **DESCRIPTION**

Night table and Chest of drawers

#### **DRAWER FRONT**

panel of wooden particles thickness 25 mm veneered, mat lacquered colours or glossy lacquered colours (faced melamine Tupan for lacquered ones)

#### **FEATURES**

the drawers run on partially extractable and soft closing slide runners. Feet in plastic.

R&D POLIFORM (1991)

FINISHINGS\NIGHT TABLE\WOODS (2)

WALNUT-C

SPESSART