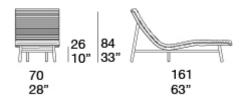

## Chaise longue.

The Shibusa series also includes a lounge chair.

The natural materials featured in the Eres collection can be used outdoors, but not be directly exposed to the elements, and require some extra attention and care than traditional outdoor furniture. These products need to be used under a stable cover and to be protected overnight. It is also recommended that they are sheltered indoors for seasonal protection. Some of the materials will mature and will change appearance and colour over time. And this will naturally happen.

**Structure:** turned bamboo, treated with water-based products that do not affect the wood colour and the naturalness of the surface. Plastic spacers.

Seat and backrest: tatami panel in igusa.