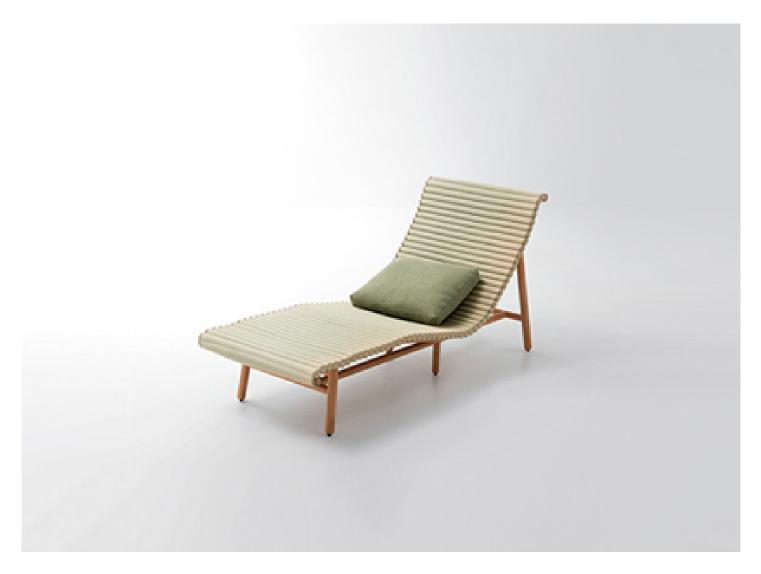

## Chaise longue.

The Shibusa series also includes a lounge chair.

The natural materials featured in the Eres collection can be used outdoors, but not be directly exposed to the elements, and require some extra attention and care than traditional outdoor furniture. These products need to be used under a stable cover and to be protected overnight. It is also recommended that they are sheltered indoors for seasonal protection. Some of the materials will mature and will change appearance and colour over time. And this will naturally happen.

**Structure:** turned bamboo, treated with water-based products that do not affect the wood colour and the naturalness of the surface. Plastic spacers.

Seat and backrest: tatami panel in igusa.