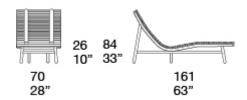

cover and to be protected overnight. It is also recommended that they are sheltered indoors for seasonal protection. Some of the materials will mature and will change appearance and colour over time. And this will naturally happen.

**Structure:** turned bamboo, treated with water-based products that do not affect the wood colour and the naturalness of the surface. Plastic spacers.

Seat and backrest: bamboo sticks tied with jute straps and fixed to the structure.

## Notes:

The structures and the sticks in bamboo fiber mature over time, changing in colour, compactness and texture, without this affecting their quality.

The product can be used also in interior environments.

We advise to use a Winter Set protection cover.

Generato: 05/10/2021 13:44



Shibui design : F. Rota

## B186D