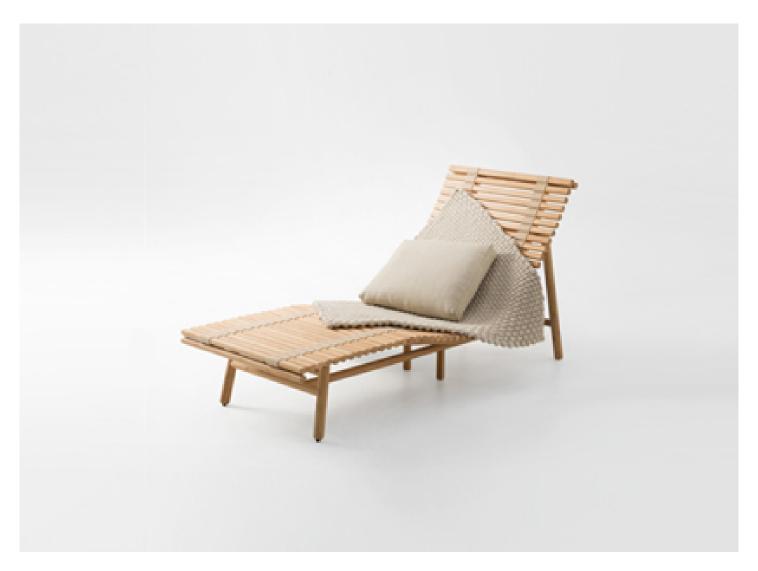

## Chaise longue.

The Shibui series also includes an armchair. and ground and suspended platforms.

The natural materials featured in the Eres collection can be used outdoors, but not be directly exposed to the elements, and require some extra attention and care than traditional outdoor furniture. These products need to be used under a stable cover and to be protected overnight. It is also recommended that they are sheltered indoors for seasonal protection. Some of the materials will mature and will change appearance and colour over time. And this will naturally happen.

**Structure:** turned bamboo, treated with water-based products that do not affect the wood colour and the naturalness of the surface. Plastic spacers.

Seat and backrest: bamboo sticks tied with jute straps and fixed to the structure.

## Notes:

The structures and the sticks in bamboo fiber mature over time, changing in colour, compactness and texture, without this affecting their quality.

The product can be used also in interior environments.