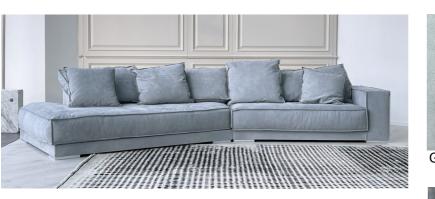

## **Furniture Specification**

| Project:                  | Tomassini Arredamenti Display                                                                                                                                                                                              |
|---------------------------|----------------------------------------------------------------------------------------------------------------------------------------------------------------------------------------------------------------------------|
| Item:                     | Sofa                                                                                                                                                                                                                       |
| Qty:                      | 1                                                                                                                                                                                                                          |
| Name:                     | Budapest Soft                                                                                                                                                                                                              |
|                           | Sofa covered in fabric with metal feet, composed of:                                                                                                                                                                       |
|                           | n.1 right end element with armrest, cm 180x110x76h;                                                                                                                                                                        |
|                           | n.1 left end element, cm 250x110/207x76h;<br>n.2 cushions, cm 60x60;                                                                                                                                                       |
| Description:              | n.2 cushions, cm 75x75.                                                                                                                                                                                                    |
| Dimension:                | Cm.430x110/207x76h                                                                                                                                                                                                         |
| Finish:                   | Grey leather cover; feet in brushed unfinished metal.                                                                                                                                                                      |
| Manufacturer:             | Baxter                                                                                                                                                                                                                     |
| Additional Specification: | Fillings and coverings are in accordance with Italian regulations. Any fireproofing or other treatment required by law in other countries must be requested upon ordering and is the responsibility of the final customer. |
|                           |                                                                                                                                                                                                                            |

Sample / Image Reference (Main picture is indicative)

Note:

Grey leather

Brushed unfinished metal