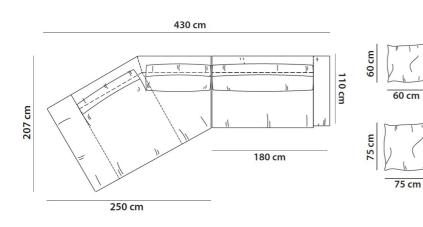

## **Furniture Specification**

| Project:                  | Tomassini Arredamenti Display                                                                                                                                                                                              |
|---------------------------|----------------------------------------------------------------------------------------------------------------------------------------------------------------------------------------------------------------------------|
| Item:                     | Sofa                                                                                                                                                                                                                       |
| Qty:                      | 1                                                                                                                                                                                                                          |
| Name:                     | Budapest Soft                                                                                                                                                                                                              |
|                           | Sofa covered in fabric with metal feet, composed of:                                                                                                                                                                       |
|                           | n.1 right end element with armrest, cm 180x110x76h;                                                                                                                                                                        |
|                           | n.1 left end element, cm 250x110/207x76h;<br>n.2 cushions, cm 60x60;                                                                                                                                                       |
| Description:              | n.2 cushions, cm 75x75.                                                                                                                                                                                                    |
| Dimension:                | Cm.430x110/207x76h                                                                                                                                                                                                         |
| Finish:                   | Grey leather cover; feet in brushed unfinished metal.                                                                                                                                                                      |
| Manufacturer:             | Baxter                                                                                                                                                                                                                     |
| Additional Specification: | Fillings and coverings are in accordance with Italian regulations. Any fireproofing or other treatment required by law in other countries must be requested upon ordering and is the responsibility of the final customer. |
|                           |                                                                                                                                                                                                                            |